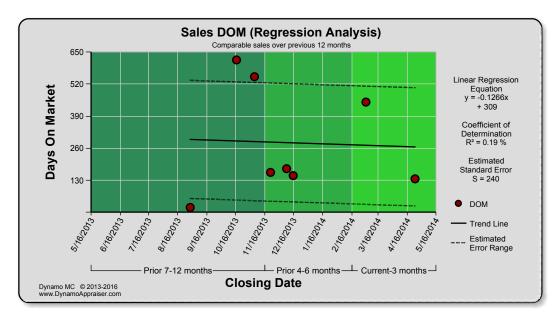

### Uniform Residential Appraisal Report

File #

| The purpose of this summary appraisal repo                                                                                                                  | rt is to provide the lender/client with an                                                                                                                                                                                                                                                                                                                                                                                                                                                                                                                                                                                                                                                                                                                                                                                                                                                                                                                                                                                                                                                                                                                                                                                                                                                                                                                                                                                                                                                                                                                                                                                                                                                                                                                                                                                                                                                                                                                                                                                                                                                                                   | accurate, and adequately supported,                                                                                                                                                                                                                          | opinion of the                                                                         | market value o                                                                                                                                                             | of the subject pr                                                                                                                                                                                                                                                                                                                                                                                                                                                                                                                                                                                                                                                                                                                                                                                                                                                                                                                                                                                                                                                                                                                                                                                                                                                                                                                                                                                                                                                                                                                                                                                                                                                                                                                                                                                                                                                                                                                                                                                                                                                                                                              | oporty.   |
|-------------------------------------------------------------------------------------------------------------------------------------------------------------|------------------------------------------------------------------------------------------------------------------------------------------------------------------------------------------------------------------------------------------------------------------------------------------------------------------------------------------------------------------------------------------------------------------------------------------------------------------------------------------------------------------------------------------------------------------------------------------------------------------------------------------------------------------------------------------------------------------------------------------------------------------------------------------------------------------------------------------------------------------------------------------------------------------------------------------------------------------------------------------------------------------------------------------------------------------------------------------------------------------------------------------------------------------------------------------------------------------------------------------------------------------------------------------------------------------------------------------------------------------------------------------------------------------------------------------------------------------------------------------------------------------------------------------------------------------------------------------------------------------------------------------------------------------------------------------------------------------------------------------------------------------------------------------------------------------------------------------------------------------------------------------------------------------------------------------------------------------------------------------------------------------------------------------------------------------------------------------------------------------------------|--------------------------------------------------------------------------------------------------------------------------------------------------------------------------------------------------------------------------------------------------------------|----------------------------------------------------------------------------------------|----------------------------------------------------------------------------------------------------------------------------------------------------------------------------|--------------------------------------------------------------------------------------------------------------------------------------------------------------------------------------------------------------------------------------------------------------------------------------------------------------------------------------------------------------------------------------------------------------------------------------------------------------------------------------------------------------------------------------------------------------------------------------------------------------------------------------------------------------------------------------------------------------------------------------------------------------------------------------------------------------------------------------------------------------------------------------------------------------------------------------------------------------------------------------------------------------------------------------------------------------------------------------------------------------------------------------------------------------------------------------------------------------------------------------------------------------------------------------------------------------------------------------------------------------------------------------------------------------------------------------------------------------------------------------------------------------------------------------------------------------------------------------------------------------------------------------------------------------------------------------------------------------------------------------------------------------------------------------------------------------------------------------------------------------------------------------------------------------------------------------------------------------------------------------------------------------------------------------------------------------------------------------------------------------------------------|-----------|
| Property Address                                                                                                                                            |                                                                                                                                                                                                                                                                                                                                                                                                                                                                                                                                                                                                                                                                                                                                                                                                                                                                                                                                                                                                                                                                                                                                                                                                                                                                                                                                                                                                                                                                                                                                                                                                                                                                                                                                                                                                                                                                                                                                                                                                                                                                                                                              | City                                                                                                                                                                                                                                                         | Sta                                                                                    | ate Zi                                                                                                                                                                     | p Code                                                                                                                                                                                                                                                                                                                                                                                                                                                                                                                                                                                                                                                                                                                                                                                                                                                                                                                                                                                                                                                                                                                                                                                                                                                                                                                                                                                                                                                                                                                                                                                                                                                                                                                                                                                                                                                                                                                                                                                                                                                                                                                         |           |
| Borrower                                                                                                                                                    | Owner of Public Record                                                                                                                                                                                                                                                                                                                                                                                                                                                                                                                                                                                                                                                                                                                                                                                                                                                                                                                                                                                                                                                                                                                                                                                                                                                                                                                                                                                                                                                                                                                                                                                                                                                                                                                                                                                                                                                                                                                                                                                                                                                                                                       |                                                                                                                                                                                                                                                              | Co                                                                                     | ounty                                                                                                                                                                      |                                                                                                                                                                                                                                                                                                                                                                                                                                                                                                                                                                                                                                                                                                                                                                                                                                                                                                                                                                                                                                                                                                                                                                                                                                                                                                                                                                                                                                                                                                                                                                                                                                                                                                                                                                                                                                                                                                                                                                                                                                                                                                                                |           |
| Legal Description                                                                                                                                           |                                                                                                                                                                                                                                                                                                                                                                                                                                                                                                                                                                                                                                                                                                                                                                                                                                                                                                                                                                                                                                                                                                                                                                                                                                                                                                                                                                                                                                                                                                                                                                                                                                                                                                                                                                                                                                                                                                                                                                                                                                                                                                                              |                                                                                                                                                                                                                                                              |                                                                                        |                                                                                                                                                                            |                                                                                                                                                                                                                                                                                                                                                                                                                                                                                                                                                                                                                                                                                                                                                                                                                                                                                                                                                                                                                                                                                                                                                                                                                                                                                                                                                                                                                                                                                                                                                                                                                                                                                                                                                                                                                                                                                                                                                                                                                                                                                                                                |           |
| Assessor's Parcel #                                                                                                                                         |                                                                                                                                                                                                                                                                                                                                                                                                                                                                                                                                                                                                                                                                                                                                                                                                                                                                                                                                                                                                                                                                                                                                                                                                                                                                                                                                                                                                                                                                                                                                                                                                                                                                                                                                                                                                                                                                                                                                                                                                                                                                                                                              | Tax Year                                                                                                                                                                                                                                                     |                                                                                        | E. Taxes \$                                                                                                                                                                |                                                                                                                                                                                                                                                                                                                                                                                                                                                                                                                                                                                                                                                                                                                                                                                                                                                                                                                                                                                                                                                                                                                                                                                                                                                                                                                                                                                                                                                                                                                                                                                                                                                                                                                                                                                                                                                                                                                                                                                                                                                                                                                                |           |
| Neighborhood Name                                                                                                                                           |                                                                                                                                                                                                                                                                                                                                                                                                                                                                                                                                                                                                                                                                                                                                                                                                                                                                                                                                                                                                                                                                                                                                                                                                                                                                                                                                                                                                                                                                                                                                                                                                                                                                                                                                                                                                                                                                                                                                                                                                                                                                                                                              | Map Reference                                                                                                                                                                                                                                                |                                                                                        | ensus Tract                                                                                                                                                                |                                                                                                                                                                                                                                                                                                                                                                                                                                                                                                                                                                                                                                                                                                                                                                                                                                                                                                                                                                                                                                                                                                                                                                                                                                                                                                                                                                                                                                                                                                                                                                                                                                                                                                                                                                                                                                                                                                                                                                                                                                                                                                                                |           |
| Occupant Owner Tenant Vac                                                                                                                                   |                                                                                                                                                                                                                                                                                                                                                                                                                                                                                                                                                                                                                                                                                                                                                                                                                                                                                                                                                                                                                                                                                                                                                                                                                                                                                                                                                                                                                                                                                                                                                                                                                                                                                                                                                                                                                                                                                                                                                                                                                                                                                                                              |                                                                                                                                                                                                                                                              | PUD HOA\$                                                                              |                                                                                                                                                                            | per year per                                                                                                                                                                                                                                                                                                                                                                                                                                                                                                                                                                                                                                                                                                                                                                                                                                                                                                                                                                                                                                                                                                                                                                                                                                                                                                                                                                                                                                                                                                                                                                                                                                                                                                                                                                                                                                                                                                                                                                                                                                                                                                                   | month     |
| Property Rights Appraised Fee Simple                                                                                                                        | Leasehold Other (describe)                                                                                                                                                                                                                                                                                                                                                                                                                                                                                                                                                                                                                                                                                                                                                                                                                                                                                                                                                                                                                                                                                                                                                                                                                                                                                                                                                                                                                                                                                                                                                                                                                                                                                                                                                                                                                                                                                                                                                                                                                                                                                                   |                                                                                                                                                                                                                                                              |                                                                                        |                                                                                                                                                                            |                                                                                                                                                                                                                                                                                                                                                                                                                                                                                                                                                                                                                                                                                                                                                                                                                                                                                                                                                                                                                                                                                                                                                                                                                                                                                                                                                                                                                                                                                                                                                                                                                                                                                                                                                                                                                                                                                                                                                                                                                                                                                                                                |           |
| Assignment Type Purchase Transaction                                                                                                                        | Refinance Transaction Other (de:                                                                                                                                                                                                                                                                                                                                                                                                                                                                                                                                                                                                                                                                                                                                                                                                                                                                                                                                                                                                                                                                                                                                                                                                                                                                                                                                                                                                                                                                                                                                                                                                                                                                                                                                                                                                                                                                                                                                                                                                                                                                                             | scribe)                                                                                                                                                                                                                                                      |                                                                                        |                                                                                                                                                                            |                                                                                                                                                                                                                                                                                                                                                                                                                                                                                                                                                                                                                                                                                                                                                                                                                                                                                                                                                                                                                                                                                                                                                                                                                                                                                                                                                                                                                                                                                                                                                                                                                                                                                                                                                                                                                                                                                                                                                                                                                                                                                                                                |           |
| Lender/Client                                                                                                                                               | Address                                                                                                                                                                                                                                                                                                                                                                                                                                                                                                                                                                                                                                                                                                                                                                                                                                                                                                                                                                                                                                                                                                                                                                                                                                                                                                                                                                                                                                                                                                                                                                                                                                                                                                                                                                                                                                                                                                                                                                                                                                                                                                                      |                                                                                                                                                                                                                                                              |                                                                                        |                                                                                                                                                                            |                                                                                                                                                                                                                                                                                                                                                                                                                                                                                                                                                                                                                                                                                                                                                                                                                                                                                                                                                                                                                                                                                                                                                                                                                                                                                                                                                                                                                                                                                                                                                                                                                                                                                                                                                                                                                                                                                                                                                                                                                                                                                                                                |           |
| Is the subject property currently offered for sale or has it be                                                                                             | een offered for sale in the twelve months prior to the effective                                                                                                                                                                                                                                                                                                                                                                                                                                                                                                                                                                                                                                                                                                                                                                                                                                                                                                                                                                                                                                                                                                                                                                                                                                                                                                                                                                                                                                                                                                                                                                                                                                                                                                                                                                                                                                                                                                                                                                                                                                                             | date of this appraisal?                                                                                                                                                                                                                                      |                                                                                        | Ye                                                                                                                                                                         | s No                                                                                                                                                                                                                                                                                                                                                                                                                                                                                                                                                                                                                                                                                                                                                                                                                                                                                                                                                                                                                                                                                                                                                                                                                                                                                                                                                                                                                                                                                                                                                                                                                                                                                                                                                                                                                                                                                                                                                                                                                                                                                                                           |           |
| Report data source(s) used, offering price(s), and date(s).                                                                                                 |                                                                                                                                                                                                                                                                                                                                                                                                                                                                                                                                                                                                                                                                                                                                                                                                                                                                                                                                                                                                                                                                                                                                                                                                                                                                                                                                                                                                                                                                                                                                                                                                                                                                                                                                                                                                                                                                                                                                                                                                                                                                                                                              |                                                                                                                                                                                                                                                              |                                                                                        |                                                                                                                                                                            |                                                                                                                                                                                                                                                                                                                                                                                                                                                                                                                                                                                                                                                                                                                                                                                                                                                                                                                                                                                                                                                                                                                                                                                                                                                                                                                                                                                                                                                                                                                                                                                                                                                                                                                                                                                                                                                                                                                                                                                                                                                                                                                                |           |
|                                                                                                                                                             |                                                                                                                                                                                                                                                                                                                                                                                                                                                                                                                                                                                                                                                                                                                                                                                                                                                                                                                                                                                                                                                                                                                                                                                                                                                                                                                                                                                                                                                                                                                                                                                                                                                                                                                                                                                                                                                                                                                                                                                                                                                                                                                              |                                                                                                                                                                                                                                                              |                                                                                        |                                                                                                                                                                            |                                                                                                                                                                                                                                                                                                                                                                                                                                                                                                                                                                                                                                                                                                                                                                                                                                                                                                                                                                                                                                                                                                                                                                                                                                                                                                                                                                                                                                                                                                                                                                                                                                                                                                                                                                                                                                                                                                                                                                                                                                                                                                                                |           |
|                                                                                                                                                             | or the subject purchase transaction. Explain the results of the                                                                                                                                                                                                                                                                                                                                                                                                                                                                                                                                                                                                                                                                                                                                                                                                                                                                                                                                                                                                                                                                                                                                                                                                                                                                                                                                                                                                                                                                                                                                                                                                                                                                                                                                                                                                                                                                                                                                                                                                                                                              | analysis of the contract for sale or why the ar                                                                                                                                                                                                              | nalysis was not                                                                        |                                                                                                                                                                            |                                                                                                                                                                                                                                                                                                                                                                                                                                                                                                                                                                                                                                                                                                                                                                                                                                                                                                                                                                                                                                                                                                                                                                                                                                                                                                                                                                                                                                                                                                                                                                                                                                                                                                                                                                                                                                                                                                                                                                                                                                                                                                                                |           |
| performed.                                                                                                                                                  |                                                                                                                                                                                                                                                                                                                                                                                                                                                                                                                                                                                                                                                                                                                                                                                                                                                                                                                                                                                                                                                                                                                                                                                                                                                                                                                                                                                                                                                                                                                                                                                                                                                                                                                                                                                                                                                                                                                                                                                                                                                                                                                              |                                                                                                                                                                                                                                                              |                                                                                        |                                                                                                                                                                            |                                                                                                                                                                                                                                                                                                                                                                                                                                                                                                                                                                                                                                                                                                                                                                                                                                                                                                                                                                                                                                                                                                                                                                                                                                                                                                                                                                                                                                                                                                                                                                                                                                                                                                                                                                                                                                                                                                                                                                                                                                                                                                                                |           |
| Contract Drice C                                                                                                                                            |                                                                                                                                                                                                                                                                                                                                                                                                                                                                                                                                                                                                                                                                                                                                                                                                                                                                                                                                                                                                                                                                                                                                                                                                                                                                                                                                                                                                                                                                                                                                                                                                                                                                                                                                                                                                                                                                                                                                                                                                                                                                                                                              |                                                                                                                                                                                                                                                              |                                                                                        |                                                                                                                                                                            |                                                                                                                                                                                                                                                                                                                                                                                                                                                                                                                                                                                                                                                                                                                                                                                                                                                                                                                                                                                                                                                                                                                                                                                                                                                                                                                                                                                                                                                                                                                                                                                                                                                                                                                                                                                                                                                                                                                                                                                                                                                                                                                                |           |
| Contract Price \$ Date of Contra                                                                                                                            | act Is the property seller the ow                                                                                                                                                                                                                                                                                                                                                                                                                                                                                                                                                                                                                                                                                                                                                                                                                                                                                                                                                                                                                                                                                                                                                                                                                                                                                                                                                                                                                                                                                                                                                                                                                                                                                                                                                                                                                                                                                                                                                                                                                                                                                            | rner of public record?                                                                                                                                                                                                                                       | Yes No Data                                                                            | Source(s)                                                                                                                                                                  |                                                                                                                                                                                                                                                                                                                                                                                                                                                                                                                                                                                                                                                                                                                                                                                                                                                                                                                                                                                                                                                                                                                                                                                                                                                                                                                                                                                                                                                                                                                                                                                                                                                                                                                                                                                                                                                                                                                                                                                                                                                                                                                                |           |
|                                                                                                                                                             | ssions, gift or downpayment assistance, etc.) to be paid by a                                                                                                                                                                                                                                                                                                                                                                                                                                                                                                                                                                                                                                                                                                                                                                                                                                                                                                                                                                                                                                                                                                                                                                                                                                                                                                                                                                                                                                                                                                                                                                                                                                                                                                                                                                                                                                                                                                                                                                                                                                                                | ny party on behalf of the borrower?                                                                                                                                                                                                                          |                                                                                        |                                                                                                                                                                            | Yes                                                                                                                                                                                                                                                                                                                                                                                                                                                                                                                                                                                                                                                                                                                                                                                                                                                                                                                                                                                                                                                                                                                                                                                                                                                                                                                                                                                                                                                                                                                                                                                                                                                                                                                                                                                                                                                                                                                                                                                                                                                                                                                            | No        |
| If Yes, report the total dollar amount and describe the items                                                                                               | to be paid.                                                                                                                                                                                                                                                                                                                                                                                                                                                                                                                                                                                                                                                                                                                                                                                                                                                                                                                                                                                                                                                                                                                                                                                                                                                                                                                                                                                                                                                                                                                                                                                                                                                                                                                                                                                                                                                                                                                                                                                                                                                                                                                  |                                                                                                                                                                                                                                                              |                                                                                        |                                                                                                                                                                            |                                                                                                                                                                                                                                                                                                                                                                                                                                                                                                                                                                                                                                                                                                                                                                                                                                                                                                                                                                                                                                                                                                                                                                                                                                                                                                                                                                                                                                                                                                                                                                                                                                                                                                                                                                                                                                                                                                                                                                                                                                                                                                                                |           |
|                                                                                                                                                             |                                                                                                                                                                                                                                                                                                                                                                                                                                                                                                                                                                                                                                                                                                                                                                                                                                                                                                                                                                                                                                                                                                                                                                                                                                                                                                                                                                                                                                                                                                                                                                                                                                                                                                                                                                                                                                                                                                                                                                                                                                                                                                                              |                                                                                                                                                                                                                                                              |                                                                                        |                                                                                                                                                                            |                                                                                                                                                                                                                                                                                                                                                                                                                                                                                                                                                                                                                                                                                                                                                                                                                                                                                                                                                                                                                                                                                                                                                                                                                                                                                                                                                                                                                                                                                                                                                                                                                                                                                                                                                                                                                                                                                                                                                                                                                                                                                                                                |           |
|                                                                                                                                                             |                                                                                                                                                                                                                                                                                                                                                                                                                                                                                                                                                                                                                                                                                                                                                                                                                                                                                                                                                                                                                                                                                                                                                                                                                                                                                                                                                                                                                                                                                                                                                                                                                                                                                                                                                                                                                                                                                                                                                                                                                                                                                                                              |                                                                                                                                                                                                                                                              |                                                                                        |                                                                                                                                                                            |                                                                                                                                                                                                                                                                                                                                                                                                                                                                                                                                                                                                                                                                                                                                                                                                                                                                                                                                                                                                                                                                                                                                                                                                                                                                                                                                                                                                                                                                                                                                                                                                                                                                                                                                                                                                                                                                                                                                                                                                                                                                                                                                |           |
| Note: Race and the racial composition of the neighborh                                                                                                      | <u>''</u>                                                                                                                                                                                                                                                                                                                                                                                                                                                                                                                                                                                                                                                                                                                                                                                                                                                                                                                                                                                                                                                                                                                                                                                                                                                                                                                                                                                                                                                                                                                                                                                                                                                                                                                                                                                                                                                                                                                                                                                                                                                                                                                    |                                                                                                                                                                                                                                                              |                                                                                        |                                                                                                                                                                            |                                                                                                                                                                                                                                                                                                                                                                                                                                                                                                                                                                                                                                                                                                                                                                                                                                                                                                                                                                                                                                                                                                                                                                                                                                                                                                                                                                                                                                                                                                                                                                                                                                                                                                                                                                                                                                                                                                                                                                                                                                                                                                                                |           |
| Neighborhood Characteristics                                                                                                                                | One-Uni                                                                                                                                                                                                                                                                                                                                                                                                                                                                                                                                                                                                                                                                                                                                                                                                                                                                                                                                                                                                                                                                                                                                                                                                                                                                                                                                                                                                                                                                                                                                                                                                                                                                                                                                                                                                                                                                                                                                                                                                                                                                                                                      | Housing Trends                                                                                                                                                                                                                                               |                                                                                        | t Housing                                                                                                                                                                  | Present Land Use                                                                                                                                                                                                                                                                                                                                                                                                                                                                                                                                                                                                                                                                                                                                                                                                                                                                                                                                                                                                                                                                                                                                                                                                                                                                                                                                                                                                                                                                                                                                                                                                                                                                                                                                                                                                                                                                                                                                                                                                                                                                                                               |           |
| Location Urban Suburban                                                                                                                                     | Rural Property Values Increasing                                                                                                                                                                                                                                                                                                                                                                                                                                                                                                                                                                                                                                                                                                                                                                                                                                                                                                                                                                                                                                                                                                                                                                                                                                                                                                                                                                                                                                                                                                                                                                                                                                                                                                                                                                                                                                                                                                                                                                                                                                                                                             | Stable Declining                                                                                                                                                                                                                                             | PRICE                                                                                  | AGE                                                                                                                                                                        | One-Unit                                                                                                                                                                                                                                                                                                                                                                                                                                                                                                                                                                                                                                                                                                                                                                                                                                                                                                                                                                                                                                                                                                                                                                                                                                                                                                                                                                                                                                                                                                                                                                                                                                                                                                                                                                                                                                                                                                                                                                                                                                                                                                                       | %         |
| Built-Up Over 75% 25-75%                                                                                                                                    | Under 25% Demand/Supply Shortage                                                                                                                                                                                                                                                                                                                                                                                                                                                                                                                                                                                                                                                                                                                                                                                                                                                                                                                                                                                                                                                                                                                                                                                                                                                                                                                                                                                                                                                                                                                                                                                                                                                                                                                                                                                                                                                                                                                                                                                                                                                                                             | In Balance X Over Supply                                                                                                                                                                                                                                     | \$ (000)                                                                               | (yrs)                                                                                                                                                                      | 2-4 Unit                                                                                                                                                                                                                                                                                                                                                                                                                                                                                                                                                                                                                                                                                                                                                                                                                                                                                                                                                                                                                                                                                                                                                                                                                                                                                                                                                                                                                                                                                                                                                                                                                                                                                                                                                                                                                                                                                                                                                                                                                                                                                                                       | %         |
| Growth Rapid Stable                                                                                                                                         | Slow Marketing Time Under 3 mth                                                                                                                                                                                                                                                                                                                                                                                                                                                                                                                                                                                                                                                                                                                                                                                                                                                                                                                                                                                                                                                                                                                                                                                                                                                                                                                                                                                                                                                                                                                                                                                                                                                                                                                                                                                                                                                                                                                                                                                                                                                                                              | 3-6 mths Over 6 mths                                                                                                                                                                                                                                         | Lo                                                                                     | 0W I                                                                                                                                                                       | Multi-Family                                                                                                                                                                                                                                                                                                                                                                                                                                                                                                                                                                                                                                                                                                                                                                                                                                                                                                                                                                                                                                                                                                                                                                                                                                                                                                                                                                                                                                                                                                                                                                                                                                                                                                                                                                                                                                                                                                                                                                                                                                                                                                                   | %         |
| Neighborhood Boundaries                                                                                                                                     | ·                                                                                                                                                                                                                                                                                                                                                                                                                                                                                                                                                                                                                                                                                                                                                                                                                                                                                                                                                                                                                                                                                                                                                                                                                                                                                                                                                                                                                                                                                                                                                                                                                                                                                                                                                                                                                                                                                                                                                                                                                                                                                                                            |                                                                                                                                                                                                                                                              | Hi                                                                                     | igh (                                                                                                                                                                      | Commercial                                                                                                                                                                                                                                                                                                                                                                                                                                                                                                                                                                                                                                                                                                                                                                                                                                                                                                                                                                                                                                                                                                                                                                                                                                                                                                                                                                                                                                                                                                                                                                                                                                                                                                                                                                                                                                                                                                                                                                                                                                                                                                                     | %         |
|                                                                                                                                                             |                                                                                                                                                                                                                                                                                                                                                                                                                                                                                                                                                                                                                                                                                                                                                                                                                                                                                                                                                                                                                                                                                                                                                                                                                                                                                                                                                                                                                                                                                                                                                                                                                                                                                                                                                                                                                                                                                                                                                                                                                                                                                                                              |                                                                                                                                                                                                                                                              | Pr                                                                                     | ed.                                                                                                                                                                        | Other                                                                                                                                                                                                                                                                                                                                                                                                                                                                                                                                                                                                                                                                                                                                                                                                                                                                                                                                                                                                                                                                                                                                                                                                                                                                                                                                                                                                                                                                                                                                                                                                                                                                                                                                                                                                                                                                                                                                                                                                                                                                                                                          | %         |
| Neighborhood Description                                                                                                                                    |                                                                                                                                                                                                                                                                                                                                                                                                                                                                                                                                                                                                                                                                                                                                                                                                                                                                                                                                                                                                                                                                                                                                                                                                                                                                                                                                                                                                                                                                                                                                                                                                                                                                                                                                                                                                                                                                                                                                                                                                                                                                                                                              |                                                                                                                                                                                                                                                              |                                                                                        | -                                                                                                                                                                          |                                                                                                                                                                                                                                                                                                                                                                                                                                                                                                                                                                                                                                                                                                                                                                                                                                                                                                                                                                                                                                                                                                                                                                                                                                                                                                                                                                                                                                                                                                                                                                                                                                                                                                                                                                                                                                                                                                                                                                                                                                                                                                                                |           |
| 2                                                                                                                                                           |                                                                                                                                                                                                                                                                                                                                                                                                                                                                                                                                                                                                                                                                                                                                                                                                                                                                                                                                                                                                                                                                                                                                                                                                                                                                                                                                                                                                                                                                                                                                                                                                                                                                                                                                                                                                                                                                                                                                                                                                                                                                                                                              |                                                                                                                                                                                                                                                              |                                                                                        |                                                                                                                                                                            |                                                                                                                                                                                                                                                                                                                                                                                                                                                                                                                                                                                                                                                                                                                                                                                                                                                                                                                                                                                                                                                                                                                                                                                                                                                                                                                                                                                                                                                                                                                                                                                                                                                                                                                                                                                                                                                                                                                                                                                                                                                                                                                                |           |
|                                                                                                                                                             |                                                                                                                                                                                                                                                                                                                                                                                                                                                                                                                                                                                                                                                                                                                                                                                                                                                                                                                                                                                                                                                                                                                                                                                                                                                                                                                                                                                                                                                                                                                                                                                                                                                                                                                                                                                                                                                                                                                                                                                                                                                                                                                              |                                                                                                                                                                                                                                                              |                                                                                        |                                                                                                                                                                            |                                                                                                                                                                                                                                                                                                                                                                                                                                                                                                                                                                                                                                                                                                                                                                                                                                                                                                                                                                                                                                                                                                                                                                                                                                                                                                                                                                                                                                                                                                                                                                                                                                                                                                                                                                                                                                                                                                                                                                                                                                                                                                                                |           |
| Market Conditions (including support for the above conclus                                                                                                  | sions)                                                                                                                                                                                                                                                                                                                                                                                                                                                                                                                                                                                                                                                                                                                                                                                                                                                                                                                                                                                                                                                                                                                                                                                                                                                                                                                                                                                                                                                                                                                                                                                                                                                                                                                                                                                                                                                                                                                                                                                                                                                                                                                       |                                                                                                                                                                                                                                                              |                                                                                        |                                                                                                                                                                            |                                                                                                                                                                                                                                                                                                                                                                                                                                                                                                                                                                                                                                                                                                                                                                                                                                                                                                                                                                                                                                                                                                                                                                                                                                                                                                                                                                                                                                                                                                                                                                                                                                                                                                                                                                                                                                                                                                                                                                                                                                                                                                                                |           |
|                                                                                                                                                             |                                                                                                                                                                                                                                                                                                                                                                                                                                                                                                                                                                                                                                                                                                                                                                                                                                                                                                                                                                                                                                                                                                                                                                                                                                                                                                                                                                                                                                                                                                                                                                                                                                                                                                                                                                                                                                                                                                                                                                                                                                                                                                                              |                                                                                                                                                                                                                                                              |                                                                                        |                                                                                                                                                                            |                                                                                                                                                                                                                                                                                                                                                                                                                                                                                                                                                                                                                                                                                                                                                                                                                                                                                                                                                                                                                                                                                                                                                                                                                                                                                                                                                                                                                                                                                                                                                                                                                                                                                                                                                                                                                                                                                                                                                                                                                                                                                                                                |           |
|                                                                                                                                                             |                                                                                                                                                                                                                                                                                                                                                                                                                                                                                                                                                                                                                                                                                                                                                                                                                                                                                                                                                                                                                                                                                                                                                                                                                                                                                                                                                                                                                                                                                                                                                                                                                                                                                                                                                                                                                                                                                                                                                                                                                                                                                                                              |                                                                                                                                                                                                                                                              |                                                                                        |                                                                                                                                                                            |                                                                                                                                                                                                                                                                                                                                                                                                                                                                                                                                                                                                                                                                                                                                                                                                                                                                                                                                                                                                                                                                                                                                                                                                                                                                                                                                                                                                                                                                                                                                                                                                                                                                                                                                                                                                                                                                                                                                                                                                                                                                                                                                |           |
| Dimensions                                                                                                                                                  | Area                                                                                                                                                                                                                                                                                                                                                                                                                                                                                                                                                                                                                                                                                                                                                                                                                                                                                                                                                                                                                                                                                                                                                                                                                                                                                                                                                                                                                                                                                                                                                                                                                                                                                                                                                                                                                                                                                                                                                                                                                                                                                                                         | Shape                                                                                                                                                                                                                                                        |                                                                                        | View                                                                                                                                                                       |                                                                                                                                                                                                                                                                                                                                                                                                                                                                                                                                                                                                                                                                                                                                                                                                                                                                                                                                                                                                                                                                                                                                                                                                                                                                                                                                                                                                                                                                                                                                                                                                                                                                                                                                                                                                                                                                                                                                                                                                                                                                                                                                |           |
| Specific Zoning Classification                                                                                                                              | Zoning Description                                                                                                                                                                                                                                                                                                                                                                                                                                                                                                                                                                                                                                                                                                                                                                                                                                                                                                                                                                                                                                                                                                                                                                                                                                                                                                                                                                                                                                                                                                                                                                                                                                                                                                                                                                                                                                                                                                                                                                                                                                                                                                           |                                                                                                                                                                                                                                                              |                                                                                        |                                                                                                                                                                            |                                                                                                                                                                                                                                                                                                                                                                                                                                                                                                                                                                                                                                                                                                                                                                                                                                                                                                                                                                                                                                                                                                                                                                                                                                                                                                                                                                                                                                                                                                                                                                                                                                                                                                                                                                                                                                                                                                                                                                                                                                                                                                                                |           |
| Zoning Compliance Legal Legal Nonc                                                                                                                          | onforming (Grandfathered Use) No Zoning                                                                                                                                                                                                                                                                                                                                                                                                                                                                                                                                                                                                                                                                                                                                                                                                                                                                                                                                                                                                                                                                                                                                                                                                                                                                                                                                                                                                                                                                                                                                                                                                                                                                                                                                                                                                                                                                                                                                                                                                                                                                                      | Illegal (describe)                                                                                                                                                                                                                                           |                                                                                        |                                                                                                                                                                            |                                                                                                                                                                                                                                                                                                                                                                                                                                                                                                                                                                                                                                                                                                                                                                                                                                                                                                                                                                                                                                                                                                                                                                                                                                                                                                                                                                                                                                                                                                                                                                                                                                                                                                                                                                                                                                                                                                                                                                                                                                                                                                                                |           |
| In the blokest and back are of a block are and a section of                                                                                                 | d (or an proposed per plans and appointing) the present u                                                                                                                                                                                                                                                                                                                                                                                                                                                                                                                                                                                                                                                                                                                                                                                                                                                                                                                                                                                                                                                                                                                                                                                                                                                                                                                                                                                                                                                                                                                                                                                                                                                                                                                                                                                                                                                                                                                                                                                                                                                                    |                                                                                                                                                                                                                                                              |                                                                                        |                                                                                                                                                                            |                                                                                                                                                                                                                                                                                                                                                                                                                                                                                                                                                                                                                                                                                                                                                                                                                                                                                                                                                                                                                                                                                                                                                                                                                                                                                                                                                                                                                                                                                                                                                                                                                                                                                                                                                                                                                                                                                                                                                                                                                                                                                                                                |           |
| Is the highest and best use of subject property as improved                                                                                                 | i (ui as proposeu per piaris anu specifications) the present u                                                                                                                                                                                                                                                                                                                                                                                                                                                                                                                                                                                                                                                                                                                                                                                                                                                                                                                                                                                                                                                                                                                                                                                                                                                                                                                                                                                                                                                                                                                                                                                                                                                                                                                                                                                                                                                                                                                                                                                                                                                               | se?                                                                                                                                                                                                                                                          | Yes N                                                                                  | lo If No, describe                                                                                                                                                         | 9                                                                                                                                                                                                                                                                                                                                                                                                                                                                                                                                                                                                                                                                                                                                                                                                                                                                                                                                                                                                                                                                                                                                                                                                                                                                                                                                                                                                                                                                                                                                                                                                                                                                                                                                                                                                                                                                                                                                                                                                                                                                                                                              |           |
| is the nignest and best use of subject property as improved                                                                                                 | a (or as proposed per pians and specifications) the present d                                                                                                                                                                                                                                                                                                                                                                                                                                                                                                                                                                                                                                                                                                                                                                                                                                                                                                                                                                                                                                                                                                                                                                                                                                                                                                                                                                                                                                                                                                                                                                                                                                                                                                                                                                                                                                                                                                                                                                                                                                                                | se?                                                                                                                                                                                                                                                          | Yes N                                                                                  | lo If No, describe                                                                                                                                                         | 9                                                                                                                                                                                                                                                                                                                                                                                                                                                                                                                                                                                                                                                                                                                                                                                                                                                                                                                                                                                                                                                                                                                                                                                                                                                                                                                                                                                                                                                                                                                                                                                                                                                                                                                                                                                                                                                                                                                                                                                                                                                                                                                              |           |
| Utilities Public Other (describe)                                                                                                                           | Public Other (des                                                                                                                                                                                                                                                                                                                                                                                                                                                                                                                                                                                                                                                                                                                                                                                                                                                                                                                                                                                                                                                                                                                                                                                                                                                                                                                                                                                                                                                                                                                                                                                                                                                                                                                                                                                                                                                                                                                                                                                                                                                                                                            |                                                                                                                                                                                                                                                              | Yes N                                                                                  | lo If No, describe                                                                                                                                                         | Public Priva                                                                                                                                                                                                                                                                                                                                                                                                                                                                                                                                                                                                                                                                                                                                                                                                                                                                                                                                                                                                                                                                                                                                                                                                                                                                                                                                                                                                                                                                                                                                                                                                                                                                                                                                                                                                                                                                                                                                                                                                                                                                                                                   | ite       |
|                                                                                                                                                             |                                                                                                                                                                                                                                                                                                                                                                                                                                                                                                                                                                                                                                                                                                                                                                                                                                                                                                                                                                                                                                                                                                                                                                                                                                                                                                                                                                                                                                                                                                                                                                                                                                                                                                                                                                                                                                                                                                                                                                                                                                                                                                                              |                                                                                                                                                                                                                                                              |                                                                                        | No If No, describe                                                                                                                                                         |                                                                                                                                                                                                                                                                                                                                                                                                                                                                                                                                                                                                                                                                                                                                                                                                                                                                                                                                                                                                                                                                                                                                                                                                                                                                                                                                                                                                                                                                                                                                                                                                                                                                                                                                                                                                                                                                                                                                                                                                                                                                                                                                | ite       |
| Utilities Public Other (describe)                                                                                                                           | Public Other (des                                                                                                                                                                                                                                                                                                                                                                                                                                                                                                                                                                                                                                                                                                                                                                                                                                                                                                                                                                                                                                                                                                                                                                                                                                                                                                                                                                                                                                                                                                                                                                                                                                                                                                                                                                                                                                                                                                                                                                                                                                                                                                            | cribe) Off-site Im                                                                                                                                                                                                                                           |                                                                                        | lo If No, describe                                                                                                                                                         |                                                                                                                                                                                                                                                                                                                                                                                                                                                                                                                                                                                                                                                                                                                                                                                                                                                                                                                                                                                                                                                                                                                                                                                                                                                                                                                                                                                                                                                                                                                                                                                                                                                                                                                                                                                                                                                                                                                                                                                                                                                                                                                                | ite       |
| Utilities Public Other (describe)                                                                                                                           | Public Other (des                                                                                                                                                                                                                                                                                                                                                                                                                                                                                                                                                                                                                                                                                                                                                                                                                                                                                                                                                                                                                                                                                                                                                                                                                                                                                                                                                                                                                                                                                                                                                                                                                                                                                                                                                                                                                                                                                                                                                                                                                                                                                                            | cribe) Off-site Im                                                                                                                                                                                                                                           |                                                                                        | lo If No, describe                                                                                                                                                         | Public Priva                                                                                                                                                                                                                                                                                                                                                                                                                                                                                                                                                                                                                                                                                                                                                                                                                                                                                                                                                                                                                                                                                                                                                                                                                                                                                                                                                                                                                                                                                                                                                                                                                                                                                                                                                                                                                                                                                                                                                                                                                                                                                                                   | ate       |
| Utilities Public Other (describe) Electricity                                                                                                               | Public   Other (des   Water                                                                                                                                                                                                                                                                                                                                                                                                                                                                                                                                                                                                                                                                                                                                                                                                                                                                                                                                                                                                                                                                                                                                                                                                                                                                                                                                                                                                                                                                                                                                                                                                                                                                                                                                                                                                                                                                                                                                                                                                                                                                                                  | Off-site Im Street Alley                                                                                                                                                                                                                                     |                                                                                        |                                                                                                                                                                            | Public Priva                                                                                                                                                                                                                                                                                                                                                                                                                                                                                                                                                                                                                                                                                                                                                                                                                                                                                                                                                                                                                                                                                                                                                                                                                                                                                                                                                                                                                                                                                                                                                                                                                                                                                                                                                                                                                                                                                                                                                                                                                                                                                                                   | ate       |
| Utilities Public Other (describe)  Electricity  Gas Yes  FEMA Special Flood Hazard Area Yes  Are the utilities and off-site improvements typical for the ma | Public   Other (des   Water                                                                                                                                                                                                                                                                                                                                                                                                                                                                                                                                                                                                                                                                                                                                                                                                                                                                                                                                                                                                                                                                                                                                                                                                                                                                                                                                                                                                                                                                                                                                                                                                                                                                                                                                                                                                                                                                                                                                                                                                                                                                                                  | cribe) Off-site Im Street Alley FEMA Map # No If No, describe                                                                                                                                                                                                |                                                                                        | FEMA Map Date                                                                                                                                                              | Public Priva                                                                                                                                                                                                                                                                                                                                                                                                                                                                                                                                                                                                                                                                                                                                                                                                                                                                                                                                                                                                                                                                                                                                                                                                                                                                                                                                                                                                                                                                                                                                                                                                                                                                                                                                                                                                                                                                                                                                                                                                                                                                                                                   | ate       |
| Utilities Public Other (describe)  Electricity  Gas Yes  FEMA Special Flood Hazard Area Yes  Are the utilities and off-site improvements typical for the ma | Water                                                                                                                                                                                                                                                                                                                                                                                                                                                                                                                                                                                                                                                                                                                                                                                                                                                                                                                                                                                                                                                                                                                                                                                                                                                                                                                                                                                                                                                                                                                                                                                                                                                                                                                                                                                                                                                                                                                                                                                                                                                                                                                        | cribe) Off-site Im Street Alley FEMA Map # No If No, describe                                                                                                                                                                                                | provements - Type                                                                      | FEMA Map Date                                                                                                                                                              | Public Priva                                                                                                                                                                                                                                                                                                                                                                                                                                                                                                                                                                                                                                                                                                                                                                                                                                                                                                                                                                                                                                                                                                                                                                                                                                                                                                                                                                                                                                                                                                                                                                                                                                                                                                                                                                                                                                                                                                                                                                                                                                                                                                                   | ite       |
| Utilities Public Other (describe)  Electricity  Gas Yes  FEMA Special Flood Hazard Area Yes  Are the utilities and off-site improvements typical for the ma | Water                                                                                                                                                                                                                                                                                                                                                                                                                                                                                                                                                                                                                                                                                                                                                                                                                                                                                                                                                                                                                                                                                                                                                                                                                                                                                                                                                                                                                                                                                                                                                                                                                                                                                                                                                                                                                                                                                                                                                                                                                                                                                                                        | cribe) Off-site Im Street Alley FEMA Map # No If No, describe                                                                                                                                                                                                | provements - Type                                                                      | FEMA Map Date                                                                                                                                                              | Public Priva                                                                                                                                                                                                                                                                                                                                                                                                                                                                                                                                                                                                                                                                                                                                                                                                                                                                                                                                                                                                                                                                                                                                                                                                                                                                                                                                                                                                                                                                                                                                                                                                                                                                                                                                                                                                                                                                                                                                                                                                                                                                                                                   | ite       |
| Utilities Public Other (describe)  Electricity  Gas Yes  FEMA Special Flood Hazard Area Yes  Are the utilities and off-site improvements typical for the ma | Water                                                                                                                                                                                                                                                                                                                                                                                                                                                                                                                                                                                                                                                                                                                                                                                                                                                                                                                                                                                                                                                                                                                                                                                                                                                                                                                                                                                                                                                                                                                                                                                                                                                                                                                                                                                                                                                                                                                                                                                                                                                                                                                        | cribe) Off-site Im Street Alley FEMA Map # No If No, describe                                                                                                                                                                                                | provements - Type                                                                      | FEMA Map Date                                                                                                                                                              | Public Priva                                                                                                                                                                                                                                                                                                                                                                                                                                                                                                                                                                                                                                                                                                                                                                                                                                                                                                                                                                                                                                                                                                                                                                                                                                                                                                                                                                                                                                                                                                                                                                                                                                                                                                                                                                                                                                                                                                                                                                                                                                                                                                                   | tite      |
| Utilities Public Other (describe)  Electricity  Gas Yes  FEMA Special Flood Hazard Area Yes  Are the utilities and off-site improvements typical for the ma | Water                                                                                                                                                                                                                                                                                                                                                                                                                                                                                                                                                                                                                                                                                                                                                                                                                                                                                                                                                                                                                                                                                                                                                                                                                                                                                                                                                                                                                                                                                                                                                                                                                                                                                                                                                                                                                                                                                                                                                                                                                                                                                                                        | Cribe) Off-site Im Street Alley FEMA Map # No If No, describe es, etc.)?                                                                                                                                                                                     | provements - Type                                                                      | FEMA Map Date                                                                                                                                                              | Public Priva                                                                                                                                                                                                                                                                                                                                                                                                                                                                                                                                                                                                                                                                                                                                                                                                                                                                                                                                                                                                                                                                                                                                                                                                                                                                                                                                                                                                                                                                                                                                                                                                                                                                                                                                                                                                                                                                                                                                                                                                                                                                                                                   |           |
| Utilities Public Other (describe)  Electricity                                                                                                              | Public Other (des  Water                                                                                                                                                                                                                                                                                                                                                                                                                                                                                                                                                                                                                                                                                                                                                                                                                                                                                                                                                                                                                                                                                                                                                                                                                                                                                                                                                                                                                                                                                                                                                                                                                                                                                                                                                                                                                                                                                                                                                                                                                                                                                                     | cribe) Off-site Im Street Alley FEMA Map # No If No, describe es, etc.)?                                                                                                                                                                                     | provements - Type                                                                      | FEMA Map Date                                                                                                                                                              | Public Prive                                                                                                                                                                                                                                                                                                                                                                                                                                                                                                                                                                                                                                                                                                                                                                                                                                                                                                                                                                                                                                                                                                                                                                                                                                                                                                                                                                                                                                                                                                                                                                                                                                                                                                                                                                                                                                                                                                                                                                                                                                                                                                                   |           |
| Utilities Public Other (describe)  Electricity                                                                                                              | Public Other (des  Water                                                                                                                                                                                                                                                                                                                                                                                                                                                                                                                                                                                                                                                                                                                                                                                                                                                                                                                                                                                                                                                                                                                                                                                                                                                                                                                                                                                                                                                                                                                                                                                                                                                                                                                                                                                                                                                                                                                                                                                                                                                                                                     | rribe) Off-site Im Street Alley FEMA Map # No If No, describe es, etc.)?  Exterior Description                                                                                                                                                               | provements - Type                                                                      | FEMA Map Date  S No If                                                                                                                                                     | Public Prive                                                                                                                                                                                                                                                                                                                                                                                                                                                                                                                                                                                                                                                                                                                                                                                                                                                                                                                                                                                                                                                                                                                                                                                                                                                                                                                                                                                                                                                                                                                                                                                                                                                                                                                                                                                                                                                                                                                                                                                                                                                                                                                   |           |
| Utilities Public Other (describe)  Electricity                                                                                                              | Public Other (des  Water                                                                                                                                                                                                                                                                                                                                                                                                                                                                                                                                                                                                                                                                                                                                                                                                                                                                                                                                                                                                                                                                                                                                                                                                                                                                                                                                                                                                                                                                                                                                                                                                                                                                                                                                                                                                                                                                                                                                                                                                                                                                                                     | rribe) Off-site Im Street Alley FEMA Map # No If No, describe es, etc.)?  Exterior Description Foundation Walls                                                                                                                                              | provements - Type                                                                      | FEMA Map Date  S No If  Interior  Floors                                                                                                                                   | Public Prive                                                                                                                                                                                                                                                                                                                                                                                                                                                                                                                                                                                                                                                                                                                                                                                                                                                                                                                                                                                                                                                                                                                                                                                                                                                                                                                                                                                                                                                                                                                                                                                                                                                                                                                                                                                                                                                                                                                                                                                                                                                                                                                   |           |
| Utilities Public Other (describe)  Electricity                                                                                                              | Public Other (des  Water                                                                                                                                                                                                                                                                                                                                                                                                                                                                                                                                                                                                                                                                                                                                                                                                                                                                                                                                                                                                                                                                                                                                                                                                                                                                                                                                                                                                                                                                                                                                                                                                                                                                                                                                                                                                                                                                                                                                                                                                                                                                                                     | FEMA Map #  No If No, describe es, etc.)?  Exterior Description Foundation Walls Exterior Walls                                                                                                                                                              | provements - Type                                                                      | FEMA Map Date  S No If  Interior  Floors  Walls                                                                                                                            | Public Prive                                                                                                                                                                                                                                                                                                                                                                                                                                                                                                                                                                                                                                                                                                                                                                                                                                                                                                                                                                                                                                                                                                                                                                                                                                                                                                                                                                                                                                                                                                                                                                                                                                                                                                                                                                                                                                                                                                                                                                                                                                                                                                                   |           |
| Utilities Public Other (describe)  Electricity                                                                                                              | Public Other (des  Water                                                                                                                                                                                                                                                                                                                                                                                                                                                                                                                                                                                                                                                                                                                                                                                                                                                                                                                                                                                                                                                                                                                                                                                                                                                                                                                                                                                                                                                                                                                                                                                                                                                                                                                                                                                                                                                                                                                                                                                                                                                                                                     | Cribe)  Off-site Im Street Alley  FEMA Map #  No If No, describe es, etc.)?  Exterior Description Foundation Walls Exterior Walls Roof Surface                                                                                                               | provements - Type                                                                      | FEMA Map Date  S No If  Interior  Floors  Walls  Trim/Finish                                                                                                               | Public Prive                                                                                                                                                                                                                                                                                                                                                                                                                                                                                                                                                                                                                                                                                                                                                                                                                                                                                                                                                                                                                                                                                                                                                                                                                                                                                                                                                                                                                                                                                                                                                                                                                                                                                                                                                                                                                                                                                                                                                                                                                                                                                                                   |           |
| Utilities Public Other (describe)  Electricity                                                                                                              | Water                                                                                                                                                                                                                                                                                                                                                                                                                                                                                                                                                                                                                                                                                                                                                                                                                                                                                                                                                                                                                                                                                                                                                                                                                                                                                                                                                                                                                                                                                                                                                                                                                                                                                                                                                                                                                                                                                                                                                                                                                                                                                                                        | Cribe)  Off-site Im Street Alley  FEMA Map #  Vo If No, describe es, etc.)?  Exterior Description Foundation Walls Exterior Walls Roof Surface Gutters & Downspouts                                                                                          | provements - Type                                                                      | FEMA Map Date  No If  Interior  Floors  Walls  Trim/Finish  Bath Floor                                                                                                     | Public Prive                                                                                                                                                                                                                                                                                                                                                                                                                                                                                                                                                                                                                                                                                                                                                                                                                                                                                                                                                                                                                                                                                                                                                                                                                                                                                                                                                                                                                                                                                                                                                                                                                                                                                                                                                                                                                                                                                                                                                                                                                                                                                                                   |           |
| Utilities Public Other (describe)  Electricity                                                                                                              | Water                                                                                                                                                                                                                                                                                                                                                                                                                                                                                                                                                                                                                                                                                                                                                                                                                                                                                                                                                                                                                                                                                                                                                                                                                                                                                                                                                                                                                                                                                                                                                                                                                                                                                                                                                                                                                                                                                                                                                                                                                                                                                                                        | Cribe)  Off-site Im Street Alley  FEMA Map #  Vo If No, describe es, etc.)?  Exterior Description Foundation Walls Exterior Walls Roof Surface Gutters & Downspouts Window Type                                                                              | provements - Type                                                                      | FEMA Map Date  No If  Interior  Floors  Walls  Trim/Finish  Bath Floor  Bath Wainscot                                                                                      | Public Prive  Yes, describe  materials/C                                                                                                                                                                                                                                                                                                                                                                                                                                                                                                                                                                                                                                                                                                                                                                                                                                                                                                                                                                                                                                                                                                                                                                                                                                                                                                                                                                                                                                                                                                                                                                                                                                                                                                                                                                                                                                                                                                                                                                                                                                                                                       |           |
| Utilities Public Other (describe)  Electricity                                                                                                              | Public Other (des   Water                                                                                                                                                                                                                                                                                                                                                                                                                                                                                                                                                                                                                                                                                                                                                                                                                                                                                                                                                                                                                                                                                                                                                                                                                                                                                                                                                                                                                                                                                                                                                                                                                                                                                                                                                                                                                                                                                                                                                                                                                                                                                                    | cribe) Off-site Im Street Alley FEMA Map # No If No, describe es, etc.)?  Exterior Description Foundation Walls Exterior Walls Roof Surface Gutters & Downspouts Window Type Storm Sash/Insulated Screens                                                    | provements - Type                                                                      | FEMA Map Date  No If  Interior Floors Walls Trim/Finish Bath Floor Bath Wainscot Car Storage                                                                               | Public Prive  Yes, describe  materials/c                                                                                                                                                                                                                                                                                                                                                                                                                                                                                                                                                                                                                                                                                                                                                                                                                                                                                                                                                                                                                                                                                                                                                                                                                                                                                                                                                                                                                                                                                                                                                                                                                                                                                                                                                                                                                                                                                                                                                                                                                                                                                       |           |
| Utilities Public Other (describe)  Electricity                                                                                                              | Public Other (des   Water                                                                                                                                                                                                                                                                                                                                                                                                                                                                                                                                                                                                                                                                                                                                                                                                                                                                                                                                                                                                                                                                                                                                                                                                                                                                                                                                                                                                                                                                                                                                                                                                                                                                                                                                                                                                                                                                                                                                                                                                                                                                                                    | cribe)  Off-site Im Street Alley  FEMA Map #  No If No, describe es, etc.)?  Exterior Description Foundation Walls Exterior Walls Roof Surface Gutters & Downspouts Window Type Storm Sash/Insulated Screens                                                 | provements - Type  Yes  materials/condition                                            | FEMA Map Date  No If  Interior  Floors  Walls  TrimyFinish  Bath Floor  Bath Wainscot  Car Storage  Driveway                                                               | Public Prive  Yes, describe  materials/c                                                                                                                                                                                                                                                                                                                                                                                                                                                                                                                                                                                                                                                                                                                                                                                                                                                                                                                                                                                                                                                                                                                                                                                                                                                                                                                                                                                                                                                                                                                                                                                                                                                                                                                                                                                                                                                                                                                                                                                                                                                                                       |           |
| Utilities Public Other (describe)  Electricity                                                                                                              | Public Other (des   Water   Sanitary Sewer   No FEMA Flood Zone   Yes   Female   F | cribe)  Off-site Im Street Alley  FEMA Map #  No If No, describe es, etc.)?  Exterior Description Foundation Walls Exterior Walls Roof Surface Gutters & Downspouts Window Type Storm Sash/Insulated Screens Amenities   Wood                                | provements - Type  Yes  materials/condition                                            | FEMA Map Date  No If  Interior  Floors  Walls  Trim/Finish  Bath Floor  Bath Wainscot  Car Storage  Driveway  Driveway  Driveway Surface                                   | Public Prive  Yes, describe  materials/c                                                                                                                                                                                                                                                                                                                                                                                                                                                                                                                                                                                                                                                                                                                                                                                                                                                                                                                                                                                                                                                                                                                                                                                                                                                                                                                                                                                                                                                                                                                                                                                                                                                                                                                                                                                                                                                                                                                                                                                                                                                                                       |           |
| Utilities Public Other (describe)  Electricity                                                                                                              | Public Other (des   Water   Sanitary Sewer   No FEMA Flood Zone   Yes   If   Saments, encroachments, environmental conditions, land us   Poundation   Concrete Slab   Crawl Space   Full Basement   Partial Basement   Basement Area   Sq.ft.   Basement Finish   %   Outside Entry/Exit   Sump Pump   Evidence of   Infestation   Dampness   Settlement   Heating   FWA   HWBB   Radiant   Other   Fuel                                                                                                                                                                                                                                                                                                                                                                                                                                                                                                                                                                                                                                                                                                                                                                                                                                                                                                                                                                                                                                                                                                                                                                                                                                                                                                                                                                                                                                                                                                                                                                                                                                                                                                                     | cribe) Off-site Im Street Alley FEMA Map # No If No, describe es, etc.)?  Exterior Description Foundation Walls Exterior Walls Roof Surface Gutters & Downspouts Window Type Storm Sash/Insulated Screens Amenities Wood Fireplace(s) # Fence                | provements - Type  Yes  materials/condition                                            | FEMA Map Date  S No If  Interior  Floors  Walls  Trim/Finish Bath Floor Bath Wainscot  Car Storage  Driveway  Driveway Surface  Garage                                     | Public Prive  Yes, describe  The materials/c  None  # of Cars  # of Cars                                                                                                                                                                                                                                                                                                                                                                                                                                                                                                                                                                                                                                                                                                                                                                                                                                                                                                                                                                                                                                                                                                                                                                                                                                                                                                                                                                                                                                                                                                                                                                                                                                                                                                                                                                                                                                                                                                                                                                                                                                                       |           |
| Utilities Public Other (describe)  Electricity                                                                                                              | Public Other (des   Water   Sanitary Sewer   No FEMA Flood Zone   Yes   Public   Yes   Yes   Public   Yes   Yes  | cribe) Off-site Im Street Alley FEMA Map # No If No, describe es, etc.)?  Exterior Description Foundation Walls Exterior Walls Roof Surface Gutters & Downspouts Window Type Storm Sash/Insulated Screens Amenities Wood Fireplace(s) # Fenc Patio/Deck Porc | provements - Type  Yes  materials/condition                                            | FEMA Map Date  S No If  Interior  Floors  Walls  Trim/Finish Bath Floor Bath Wainscot  Car Storage  Driveway  Driveway Surface  Garage  Carport                            | Public Prive  Yes, describe  The public Prive  When the public Prive Pri | rondition |
| Utilities Public Other (describe)  Electricity                                                                                                              | Public Other (des   Water   Sanitary Sewer   No FEMA Flood Zone   Yes   If   Sanitary Sewer   No FEMA Flood Zone   Yes   If   Saments, encroachments, environmental conditions, land us   Partial Basement, encroachments   Partial Basement   Partial Basement   Partial Basement   Basement Area   Sq.ft.   Basement Finish   %   Outside Entry/Exit   Sump Pump   Evidence of   Infestation   Dampness   Settlement   Heating   FWA   HWBB   Radiant   Other   Fuel   Cooling   Central Air Conditioning   Individual   Other   Other   Other   Sanitary Sewer   Name of the Cooling   Central Air Conditioning   Other   Sanitary Sewer   Name of the Cooling   Other   | cribe) Off-site Im Street Alley FEMA Map # No If No, describe es, etc.)?  Exterior Description Foundation Walls Exterior Walls Roof Surface Gutters & Downspouts Window Type Storm Sash/Insulated Screens Amenities Wood Fireplace(s) # Fenc Patio/Deck Porc | provements - Type  Yes  materials/condition  Istove(s) #  Istove(s) #  In r (describe) | FEMA Map Date  S No If  Interior  Floors  Walls  Trim/Finish Bath Floor Bath Wainscot  Car Storage  Driveway  Driveway Surface  Garage  Carport                            | Public Prive  Yes, describe  The public Prive  Washington of the public private of the p | rondition |
| Utilities Public Other (describe)  Electricity                                                                                                              | Public Other (des   Water                                                                                                                                                                                                                                                                                                                                                                                                                                                                                                                                                                                                                                                                                                                                                                                                                                                                                                                                                                                                                                                                                                                                                                                                                                                                                                                                                                                                                                                                                                                                                                                                                                                                                                                                                                                                                                                                                                                                                                                                                                                                                                    | Street                                                                                                                                                                                                                                                       | provements - Type  Yes  materials/condition  Istove(s) #  Istove(s) #  In r (describe) | FEMA Map Date  S No If  Interior Floors Walls TrimyFinish Bath Floor Bath Wainscot Car Storage Driveway Driveway Surface Garage Carport Att.                               | Public Prive  Yes, describe  The public Prive  Washington of the public private of the p | rondition |
| Utilities Public Other (describe)  Electricity                                                                                                              | Public Other (des   Water                                                                                                                                                                                                                                                                                                                                                                                                                                                                                                                                                                                                                                                                                                                                                                                                                                                                                                                                                                                                                                                                                                                                                                                                                                                                                                                                                                                                                                                                                                                                                                                                                                                                                                                                                                                                                                                                                                                                                                                                                                                                                                    | Street                                                                                                                                                                                                                                                       | provements - Type  Yes  materials/condition  Istove(s) #  Istove(s) #  In r (describe) | FEMA Map Date  S No If  Interior Floors Walls TrimyFinish Bath Floor Bath Wainscot Car Storage Driveway Driveway Surface Garage Carport Att.                               | Public Prive  Yes, describe  The public Prive  Washington of the public private of the p | rondition |
| Utilities Public Other (describe)  Electricity                                                                                                              | Public Other (des   Water   Sanitary Sewer   Sanitary Sewer   No FEMA Flood Zone   Yes   1   1   1   1   1   1   1   1   1                                                                                                                                                                                                                                                                                                                                                                                                                                                                                                                                                                                                                                                                                                                                                                                                                                                                                                                                                                                                                                                                                                                                                                                                                                                                                                                                                                                                                                                                                                                                                                                                                                                                                                                                                                                                                                                                                                                                                                                                   | Street                                                                                                                                                                                                                                                       | provements - Type  Yes  materials/condition  Istove(s) #  Istove(s) #  In r (describe) | FEMA Map Date  S No If  Interior Floors Walls TrimyFinish Bath Floor Bath Wainscot Car Storage Driveway Driveway Surface Garage Carport Att.                               | Public Prive  Yes, describe  The public Prive  Washington of the public private of the p | rondition |
| Utilities Public Other (describe)  Electricity                                                                                                              | Public Other (des   Water   Sanitary Sewer   Sanitary Sewer   No FEMA Flood Zone   Yes   1   1   1   1   1   1   1   1   1                                                                                                                                                                                                                                                                                                                                                                                                                                                                                                                                                                                                                                                                                                                                                                                                                                                                                                                                                                                                                                                                                                                                                                                                                                                                                                                                                                                                                                                                                                                                                                                                                                                                                                                                                                                                                                                                                                                                                                                                   | Street                                                                                                                                                                                                                                                       | provements - Type  Yes  materials/condition  Istove(s) #  Istove(s) #  In r (describe) | FEMA Map Date  S No If  Interior Floors Walls TrimyFinish Bath Floor Bath Wainscot Car Storage Driveway Driveway Surface Garage Carport Att.                               | Public Prive  Yes, describe  The public Prive  Washington of the public private of the p | rondition |
| Utilities Public Other (describe)  Electricity                                                                                                              | Public Other (des   Water   Sanitary Sewer   Sanitary Sewer   No FEMA Flood Zone   Yes   1   1   1   1   1   1   1   1   1                                                                                                                                                                                                                                                                                                                                                                                                                                                                                                                                                                                                                                                                                                                                                                                                                                                                                                                                                                                                                                                                                                                                                                                                                                                                                                                                                                                                                                                                                                                                                                                                                                                                                                                                                                                                                                                                                                                                                                                                   | Street                                                                                                                                                                                                                                                       | provements - Type  Yes  materials/condition  Istove(s) #  Istove(s) #  In r (describe) | FEMA Map Date  S No If  Interior Floors Walls TrimyFinish Bath Floor Bath Wainscot Car Storage Driveway Driveway Surface Garage Carport Att.                               | Public Prive  Yes, describe  The public Prive  Washington of the public private of the p | rondition |
| Utilities Public Other (describe)  Electricity                                                                                                              | Public Other (des   Water   Sanitary Sewer   Sanitary Sewer   No FEMA Flood Zone   Yes   1   1   1   1   1   1   1   1   1                                                                                                                                                                                                                                                                                                                                                                                                                                                                                                                                                                                                                                                                                                                                                                                                                                                                                                                                                                                                                                                                                                                                                                                                                                                                                                                                                                                                                                                                                                                                                                                                                                                                                                                                                                                                                                                                                                                                                                                                   | Street                                                                                                                                                                                                                                                       | provements - Type  Yes  materials/condition  Istove(s) #  Istove(s) #  In r (describe) | FEMA Map Date  S No If  Interior Floors Walls TrimyFinish Bath Floor Bath Wainscot Car Storage Driveway Driveway Surface Garage Carport Att.                               | Public Prive  Yes, describe  The public Prive  Washington of the public private of the p | rondition |
| Utilities Public Other (describe)  Electricity                                                                                                              | Public Other (des   Water   Sanitary Sewer   Sanitary Sewer   No FEMA Flood Zone   Yes   1   1   1   1   1   1   1   1   1                                                                                                                                                                                                                                                                                                                                                                                                                                                                                                                                                                                                                                                                                                                                                                                                                                                                                                                                                                                                                                                                                                                                                                                                                                                                                                                                                                                                                                                                                                                                                                                                                                                                                                                                                                                                                                                                                                                                                                                                   | Street                                                                                                                                                                                                                                                       | provements - Type  Yes  materials/condition  Istove(s) #  Istove(s) #  In r (describe) | FEMA Map Date  S No If  Interior Floors Walls TrimyFinish Bath Floor Bath Wainscot Car Storage Driveway Driveway Surface Garage Carport Att.                               | Public Prive  Yes, describe  The public Prive  Washington of the public private of the p | rondition |
| Utilities Public Other (describe)  Electricity                                                                                                              | Public Other (des   Water   Sanitary Sewer   Sanitary Sewer   No FEMA Flood Zone   Yes   Family Sewer   Female   Yes   Yes   Female   Yes   Yes   Female   Yes   | cribe)  Off-site Im Street Alley  FEMA Map #  Vo If No, describe es, etc.)?  Exterior Description Foundation Walls Exterior Walls Roof Surface Gutters & Downspouts Window Type Storm Sash/Insulated Screens Amenities                                       | provements - Type  Yes  materials/condition  Istove(s) #  Istove(s) #  In r (describe) | FEMA Map Date  Interior Floors Walls TrimvFinish Bath Floor Bath Wainscot Car Storage Driveway Driveway Surface Garage Carport Att.  of Gross Living Area                  | Public Prive  Yes, describe  Materials/C  None  # of Cars  # of Cars  Det.  Date of Above Grade                                                                                                                                                                                                                                                                                                                                                                                                                                                                                                                                                                                                                                                                                                                                                                                                                                                                                                                                                                                                                                                                                                                                                                                                                                                                                                                                                                                                                                                                                                                                                                                                                                                                                                                                                                                                                                                                                                                                                                                                                                | rondition |
| Utilities Public Other (describe)  Electricity                                                                                                              | Public Other (des   Water   Sanitary Sewer   Sanitary Sewer   No FEMA Flood Zone   Yes   1   1   1   1   1   1   1   1   1                                                                                                                                                                                                                                                                                                                                                                                                                                                                                                                                                                                                                                                                                                                                                                                                                                                                                                                                                                                                                                                                                                                                                                                                                                                                                                                                                                                                                                                                                                                                                                                                                                                                                                                                                                                                                                                                                                                                                                                                   | cribe)  Off-site Im Street Alley  FEMA Map #  Vo If No, describe es, etc.)?  Exterior Description Foundation Walls Exterior Walls Roof Surface Gutters & Downspouts Window Type Storm Sash/Insulated Screens Amenities                                       | provements - Type  Yes  materials/condition  Istove(s) #  Istove(s) #  In r (describe) | FEMA Map Date  S No If  Interior Floors Walls TrimyFinish Bath Floor Bath Wainscot Car Storage Driveway Driveway Surface Garage Carport Att.                               | Public Prive  Yes, describe  The second of t | rondition |
| Utilities Public Other (describe)  Electricity                                                                                                              | Public Other (des   Water   Sanitary Sewer   Sanitary Sewer   No FEMA Flood Zone   Yes   Family Sewer   Female   Yes   Yes   Female   Yes   Yes   Female   Yes   | cribe)  Off-site Im Street Alley  FEMA Map #  Vo If No, describe es, etc.)?  Exterior Description Foundation Walls Exterior Walls Roof Surface Gutters & Downspouts Window Type Storm Sash/Insulated Screens Amenities                                       | provements - Type  Yes  materials/condition  Istove(s) #  Istove(s) #  In r (describe) | FEMA Map Date  Interior Floors Walls TrimvFinish Bath Floor Bath Wainscot Car Storage Driveway Driveway Surface Garage Carport Att.  of Gross Living Area                  | Public Prive  Yes, describe  Materials/C  None  # of Cars  # of Cars  Det.  Date of Above Grade                                                                                                                                                                                                                                                                                                                                                                                                                                                                                                                                                                                                                                                                                                                                                                                                                                                                                                                                                                                                                                                                                                                                                                                                                                                                                                                                                                                                                                                                                                                                                                                                                                                                                                                                                                                                                                                                                                                                                                                                                                | rondition |
| Utilities Public Other (describe)  Electricity                                                                                                              | Public Other (des   Water   Sanitary Sewer   Sanitary Sewer   No FEMA Flood Zone   Yes   Family Sewer   Female   Yes   Yes   Female   Yes   Yes   Female   Yes   | cribe)  Off-site Im Street Alley  FEMA Map #  Vo If No, describe es, etc.)?  Exterior Description Foundation Walls Exterior Walls Roof Surface Gutters & Downspouts Window Type Storm Sash/Insulated Screens Amenities                                       | provements - Type  Yes  materials/condition  Istove(s) #  Istove(s) #  In r (describe) | FEMA Map Date  Interior Floors Walls TrimvFinish Bath Floor Bath Wainscot Car Storage Driveway Driveway Surface Garage Carport Att.  of Gross Living Area                  | Public Prive  Yes, describe  Materials/C  None  # of Cars  # of Cars  Det.  Date of Above Grade                                                                                                                                                                                                                                                                                                                                                                                                                                                                                                                                                                                                                                                                                                                                                                                                                                                                                                                                                                                                                                                                                                                                                                                                                                                                                                                                                                                                                                                                                                                                                                                                                                                                                                                                                                                                                                                                                                                                                                                                                                | rondition |
| Utilities Public Other (describe)  Electricity                                                                                                              | Public Other (des   Water   Sanitary Sewer   Yes   1                                                                                                                                                                                                                                                                                                                                                                                                                                                                                                                                                                                                                                                                                                                                                                                                                                                                                                                                                                                                                                                                                                                                                                                                                                                                                                                                                                                                                                                                                                                                                                                                                                                                                                                                                                                                                                                             | cribe)  Off-site Im Street Alley  FEMA Map #  Vo If No, describe es, etc.)?  Exterior Description Foundation Walls Exterior Walls Roof Surface Gutters & Downspouts Window Type Storm Sash/Insulated Screens Amenities                                       | materials/condition  Sistove(s) # e e n r rer (describe)  Square Feet                  | FEMA Map Date  S No If  Interior Floors Walls Trim/Finish Bath Floor Bath Wainscot Car Storage Driveway Driveway Surface Garage Carport Att.  of Gross Living Area  Yes No | Public Prive  Yes, describe  Materials/C  None  # of Cars  # of Cars  Det.  Date of Above Grade                                                                                                                                                                                                                                                                                                                                                                                                                                                                                                                                                                                                                                                                                                                                                                                                                                                                                                                                                                                                                                                                                                                                                                                                                                                                                                                                                                                                                                                                                                                                                                                                                                                                                                                                                                                                                                                                                                                                                                                                                                | rondition |
| Utilities Public Other (describe)  Electricity                                                                                                              | Public Other (des   Water   Sanitary Sewer   Yes   1                                                                                                                                                                                                                                                                                                                                                                                                                                                                                                                                                                                                                                                                                                                                                                                                                                                                                                                                                                                                                                                                                                                                                                                                                                                                                                                                                                                                                                                                                                                                                                                                                                                                                                                                                                                                                                                             | cribe)  Off-site Im Street Alley  FEMA Map #  Vo If No, describe es, etc.)?  Exterior Description Foundation Walls Exterior Walls Roof Surface Gutters & Downspouts Window Type Storm Sash/Insulated Screens Amenities                                       | provements - Type  Yes  materials/condition  Istove(s) #  Istove(s) #  In r (describe) | FEMA Map Date  Interior Floors Walls TrimvFinish Bath Floor Bath Wainscot Car Storage Driveway Driveway Surface Garage Carport Att.  of Gross Living Area                  | Public Prive  Yes, describe  Materials/C  None  # of Cars  # of Cars  Det.  Date of Above Grade                                                                                                                                                                                                                                                                                                                                                                                                                                                                                                                                                                                                                                                                                                                                                                                                                                                                                                                                                                                                                                                                                                                                                                                                                                                                                                                                                                                                                                                                                                                                                                                                                                                                                                                                                                                                                                                                                                                                                                                                                                | rondition |
| Utilities Public Other (describe)  Electricity                                                                                                              | Public Other (des   Water   Sanitary Sewer   Yes   1                                                                                                                                                                                                                                                                                                                                                                                                                                                                                                                                                                                                                                                                                                                                                                                                                                                                                                                                                                                                                                                                                                                                                                                                                                                                                                                                                                                                                                                                                                                                                                                                                                                                                                                                                                                                                                                             | cribe)  Off-site Im Street Alley  FEMA Map #  Vo If No, describe es, etc.)?  Exterior Description Foundation Walls Exterior Walls Roof Surface Gutters & Downspouts Window Type Storm Sash/Insulated Screens Amenities                                       | materials/condition  Sistove(s) # e e n r rer (describe)  Square Feet                  | FEMA Map Date  S No If  Interior Floors Walls Trim/Finish Bath Floor Bath Wainscot Car Storage Driveway Driveway Surface Garage Carport Att.  of Gross Living Area  Yes No | Public Prive  Yes, describe  Materials/C  None  # of Cars  # of Cars  Det.  Date of Above Grade                                                                                                                                                                                                                                                                                                                                                                                                                                                                                                                                                                                                                                                                                                                                                                                                                                                                                                                                                                                                                                                                                                                                                                                                                                                                                                                                                                                                                                                                                                                                                                                                                                                                                                                                                                                                                                                                                                                                                                                                                                | rondition |