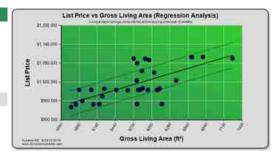

Projected Value: \$151.84

Projected Range: \$143.65 to \$160.03



#### **List Price / Gross Living Area**

Regression Equation: y = 0.0316x + 173

R squared: 19.46% Estimated standard error: \$12.57

As of 5/16/2013:

Projected Value: \$173.06

Projected Range: \$160.49 to \$185.64

As of 5/16/2014:

Projected Value: \$184.60

Projected Range: \$172.03 to \$197.17



#### Sale Price vs Gross Living Area

Regression Equation: y = 69.4019x + 538961

R squared: 23.98% Estimated standard error: \$42,803.04

Change predicted by slope:

Projected Value: \$69.40 / ft<sup>2</sup>



#### **List Price vs Gross Living Area**

Regression Equation: y = 61.0456x + 662844

R squared: 46.14% Estimated standard error: \$40,036.82

Change predicted by slope:

Projected Value: \$61.05 / ft<sup>2</sup>



Projected values are estimates only and are subject to a large degree of variation based on sample size and other market factors, including seasonality, which may not be captured in this analysis. In simplistic terms, both a R squared value (coefficient of determination) near 100% and a low estimated standard error indicates that the trend fits the data. In cases where the R squared value is low and/or the estimated standard error is high, less weight should generally be given to the analysis. In some cases, the data may show that a case for a reliable trend cannot be made, or that this analysis may be of limited use.

<sup>\*</sup> All equations showing time on the X axis have been adjusted so that time = 0 occurs on 5/16/2013 (one year prior to the effective date).