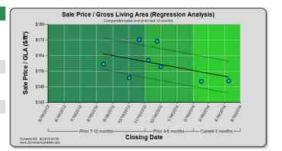

its the data. In cases where the R squared value is low and/or the estimated standard error is high, less weight should generally be given to the analysis. In some cases, the data may show that a case for a reliable trend cannot be made, or that this analysis may be of limited use.

<sup>\*</sup> All equations showing time on the X axis have been adjusted so that time = 0 occurs on 5/16/2013 (one year prior to the effective date).

#### **GLA Regression Analysis**

### **GLA Regression Analysis**

### Sale Price / Gross Living Area

Regression Equation: y = -0.0502x + 170

R squared: 20.11% Estimated standard error: \$8.19

As of 5/16/2013:

Projected Value: \$170.15

Projected Range: \$161.97 to \$178.34

As of 5/16/2014:

Projected Value: \$151.84

Projected Range: \$143.65 to \$160.03



#### **List Price / Gross Living Area**

Regression Equation: y = 0.0316x + 173

R squared: 19.46% Estimated standard error: \$12.57

As of 5/16/2013:

Projected Value: \$173.06

Projected Range: \$160.49 to \$185.64

As of 5/16/2014:

Projected Value: \$184.60

Projected Range: \$172.03 to \$197.17



#### Sale Price vs Gross Living Area

Regression Equation: y = 69.4019x + 538961

R squared: 23.98% Estimated standard error: \$42,803.04

Change predicted by slope:

Projected Value: \$69.40 / ft<sup>2</sup>



#### **List Price vs Gross Living Area**

Regression Equation: y = 61.0456x + 662844

R squared: 46.14% Estimated standard error: \$40,036.82

Change predicted by slope:

Projected Value: \$61.05 / ft<sup>2</sup>



Projected values are estimates only and are subject to a large deg