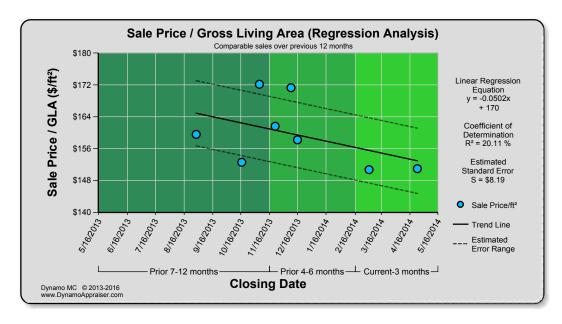

hs 1 0.33 3 9.1 r of REO listings and explain the t                         | ame:     | Increasing Increasing Declining Declining |      | verall Trend Stable Stable Stable Stable Stable Stable Stable |      | Declining<br>Increasing |

Freddie Mac Form 71 March 2009

| Borrower/Client  |        |       |          |  |
|------------------|--------|-------|----------|--|
| Property Address |        |       |          |  |
| City             | County | State | Zip Code |  |
| Londor           |        |       |          |  |







| Borrower/Client  |        |       |          |  |
|------------------|--------|-------|----------|--|
| Property Address |        |       |          |  |
| City             | County | State | Zip Code |  |
| Londor           |        |       |          |  |







| Borrower/Client  |        |       |          |  |
|------------------|--------|-------|----------|--|
| Property Address |        |       |          |  |
| City             | County | State | Zip Code |  |
| Londor           |        |       |          |  |







| Borrower/Client  |        |       |          |
|------------------|--------|-------|----------|
| Property Address |        |       |          |
| City             | County | State | Zip Code |
| Lender           |        |       |          |







| Borrower/Client  |        |       |          |  |
|------------------|--------|-------|----------|--|
| Property Address |        |       |          |  |
| City             | County | State | Zip Code |  |
| Londor           |        |       |          |  |







# Comparab