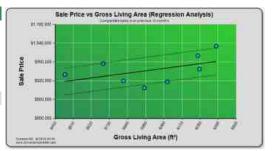

e / Gross Living Area

Regression Equation: y = -0.0502x + 170

R squared: 20.11% Estimated standard error: \$8.19

As of 5/16/2013:

Projected Value: \$170.15

Projected Range: \$161.97 to \$178.34

As of 5/16/2014:

Projected Value: \$151.84

Projected Range: \$143.65 to \$160.03



#### **List Price / Gross Living Area**

Regression Equation: y = 0.0316x + 173

R squared: 19.46% Estimated standard error: \$12.57

As of 5/16/2013:

Projected Value: \$173.06

Projected Range: \$160.49 to \$185.64

As of 5/16/2014:

Projected Value: \$184.60

Projected Range: \$172.03 to \$197.17



#### Sale Price vs Gross Living Area

Regression Equation: y = 69.4019x + 538961

R squared: 23.98% Estimated standard error: \$42,803.04

Change predicted by slope:

Projected Value: \$69.40 / ft<sup>2</sup>



#### **List Price vs Gross Living Area**

Regression Equation: y = 61.0456x + 662844

R squared: 46.14% Estimated standard error: \$40,036.82

Change predicted by slope:

Projected Value: \$61.05 / ft<sup>2</sup>



Projected values are estimates only and are subject to a large degree of variation based on sample size and other market factors, including seasonality, which may not be captured in this analysis. In simplistic terms, both a R squared value (coefficient of determination) near 100% and a low estimated standard error indicates that the trend fits the data. In cases where the R squared value is low and/or the estimated standard error is high, less weight should generally be given to the analysis. In some cases, the data may show that a case for a reliable trend cannot be made, o