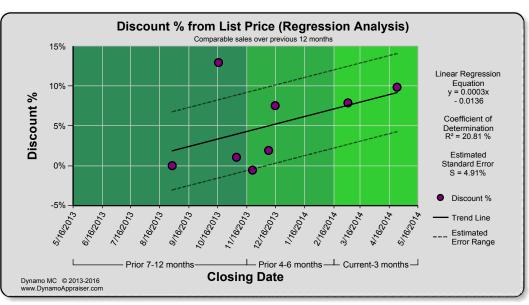

### Uniform Residential Appraisal Report

File #

| The purpose of this summary appraisal repo                                                                                                                  | rt is to provide the lender/client with an                                                                                                                                                                                                                                                                                                                                                                                                                                                                                                                                                                                                                                                                                                                                                                                                                                                                                                                                                                                                                                                                                                                                                                                                                                                                                                                                                                                                                                                                                                                                                                                                                                                                                                                                                                                                                                                                                                                                                                                                                                                                                   | accurate, and adequately supported,                                                                                                                                                                                                                          | opinion of the                                                                         | market value o                                                                                                                                                             | of the subject pr                                                                                                                                                                                                                                                                                                                                                                                                                                                                                                                                                                                                                                                                                                                                                                                                                                                                                                                                                                                                                                                                                                                                                                                                                                                                                                                                                                                                                                                                                                                                                                                                                                                                                                                                                                                                                                                                                                                                                                                                                                                                                                              | oporty.   |
|-------------------------------------------------------------------------------------------------------------------------------------------------------------|------------------------------------------------------------------------------------------------------------------------------------------------------------------------------------------------------------------------------------------------------------------------------------------------------------------------------------------------------------------------------------------------------------------------------------------------------------------------------------------------------------------------------------------------------------------------------------------------------------------------------------------------------------------------------------------------------------------------------------------------------------------------------------------------------------------------------------------------------------------------------------------------------------------------------------------------------------------------------------------------------------------------------------------------------------------------------------------------------------------------------------------------------------------------------------------------------------------------------------------------------------------------------------------------------------------------------------------------------------------------------------------------------------------------------------------------------------------------------------------------------------------------------------------------------------------------------------------------------------------------------------------------------------------------------------------------------------------------------------------------------------------------------------------------------------------------------------------------------------------------------------------------------------------------------------------------------------------------------------------------------------------------------------------------------------------------------------------------------------------------------|--------------------------------------------------------------------------------------------------------------------------------------------------------------------------------------------------------------------------------------------------------------|----------------------------------------------------------------------------------------|----------------------------------------------------------------------------------------------------------------------------------------------------------------------------|--------------------------------------------------------------------------------------------------------------------------------------------------------------------------------------------------------------------------------------------------------------------------------------------------------------------------------------------------------------------------------------------------------------------------------------------------------------------------------------------------------------------------------------------------------------------------------------------------------------------------------------------------------------------------------------------------------------------------------------------------------------------------------------------------------------------------------------------------------------------------------------------------------------------------------------------------------------------------------------------------------------------------------------------------------------------------------------------------------------------------------------------------------------------------------------------------------------------------------------------------------------------------------------------------------------------------------------------------------------------------------------------------------------------------------------------------------------------------------------------------------------------------------------------------------------------------------------------------------------------------------------------------------------------------------------------------------------------------------------------------------------------------------------------------------------------------------------------------------------------------------------------------------------------------------------------------------------------------------------------------------------------------------------------------------------------------------------------------------------------------------|-----------|
| Property Address                                                                                                                                            |                                                                                                                                                                                                                                                                                                                                                                                                                                                                                                                                                                                                                                                                                                                                                                                                                                                                                                                                                                                                                                                                                                                                                                                                                                                                                                                                                                                                                                                                                                                                                                                                                                                                                                                                                                                                                                                                                                                                                                                                                                                                                                                              | City                                                                                                                                                                                                                                                         | Sta                                                                                    | ate Zi                                                                                                                                                                     | p Code                                                                                                                                                                                                                                                                                                                                                                                                                                                                                                                                                                                                                                                                                                                                                                                                                                                                                                                                                                                                                                                                                                                                                                                                                                                                                                                                                                                                                                                                                                                                                                                                                                                                                                                                                                                                                                                                                                                                                                                                                                                                                                                         |           |
| Borrower                                                                                                                                                    | Owner of Public Record                                                                                                                                                                                                                                                                                                                                                                                                                                                                                                                                                                                                                                                                                                                                                                                                                                                                                                                                                                                                                                                                                                                                                                                                                                                                                                                                                                                                                                                                                                                                                                                                                                                                                                                                                                                                                                                                                                                                                                                                                                                                                                       |                                                                                                                                                                                                                                                              | Co                                                                                     | ounty                                                                                                                                                                      |                                                                                                                                                                                                                                                                                                                                                                                                                                                                                                                                                                                                                                                                                                                                                                                                                                                                                                                                                                                                                                                                                                                                                                                                                                                                                                                                                                                                                                                                                                                                                                                                                                                                                                                                                                                                                                                                                                                                                                                                                                                                                                                                |           |
| Legal Description                                                                                                                                           |                                                                                                                                                                                                                                                                                                                                                                                                                                                                                                                                                                                                                                                                                                                                                                                                                                                                                                                                                                                                                                                                                                                                                                                                                                                                                                                                                                                                                                                                                                                                                                                                                                                                                                                                                                                                                                                                                                                                                                                                                                                                                                                              |                                                                                                                                                                                                                                                              |                                                                                        |                                                                                                                                                                            |                                                                                                                                                                                                                                                                                                                                                                                                                                                                                                                                                                                                                                                                                                                                                                                                                                                                                                                                                                                                                                                                                                                                                                                                                                                                                                                                                                                                                                                                                                                                                                                                                                                                                                                                                                                                                                                                                                                                                                                                                                                                                                                                |           |
| Assessor's Parcel #                                                                                                                                         |                                                                                                                                                                                                                                                                                                                                                                                                                                                                                                                                                                                                                                                                                                                                                                                                                                                                                                                                                                                                                                                                                                                                                                                                                                                                                                                                                                                                                                                                                                                                                                                                                                                                                                                                                                                                                                                                                                                                                                                                                                                                                                                              | Tax Year                                                                                                                                                                                                                                                     |                                                                                        | E. Taxes \$                                                                                                                                                                |                                                                                                                                                                                                                                                                                                                                                                                                                                                                                                                                                                                                                                                                                                                                                                                                                                                                                                                                                                                                                                                                                                                                                                                                                                                                                                                                                                                                                                                                                                                                                                                                                                                                                                                                                                                                                                                                                                                                                                                                                                                                                                                                |           |
| Neighborhood Name                                                                                                                                           |                                                                                                                                                                                                                                                                                                                                                                                                                                                                                                                                                                                                                                                                                                                                                                                                                                                                                                                                                                                                                                                                                                                                                                                                                                                                                                                                                                                                                                                                                                                                                                                                                                                                                                                                                                                                                                                                                                                                                                                                                                                                                                                              | Map Reference                                                                                                                                                                                                                                                |                                                                                        | ensus Tract                                                                                                                                                                |                                                                                                                                                                                                                                                                                                                                                                                                                                                                                                                                                                                                                                                                                                                                                                                                                                                                                                                                                                                                                                                                                                                                                                                                                                                                                                                                                                                                                                                                                                                                                                                                                                                                                                                                                                                                                                                                                                                                                                                                                                                                                                                                |           |
| Occupant Owner Tenant Vac                                                                                                                                   |                                                                                                                                                                                                                                                                                                                                                                                                                                                                                                                                                                                                                                                                                                                                                                                                                                                                                                                                                                                                                                                                                                                                                                                                                                                                                                                                                                                                                                                                                                                                                                                                                                                                                                                                                                                                                                                                                                                                                                                                                                                                                                                              |                                                                                                                                                                                                                                                              | PUD HOA\$                                                                              |                                                                                                                                                                            | per year per                                                                                                                                                                                                                                                                                                                                                                                                                                                                                                                                                                                                                                                                                                                                                                                                                                                                                                                                                                                                                                                                                                                                                                                                                                                                                                                                                                                                                                                                                                                                                                                                                                                                                                                                                                                                                                                                                                                                                                                                                                                                                                                   | month     |
| Property Rights Appraised Fee Simple                                                                                                                        | Leasehold Other (describe)                                                                                                                                                                                                                                                                                                                                                                                                                                                                                                                                                                                                                                                                                                                                                                                                                                                                                                                                                                                                                                                                                                                                                                                                                                                                                                                                                                                                                                                                                                                                                                                                                                                                                                                                                                                                                                                                                                                                                                                                                                                                                                   |                                                                                                                                                                                                                                                              |                                                                                        |                                                                                                                                                                            |                                                                                                                                                                                                                                                                                                                                                                                                                                                                                                                                                                                                                                                                                                                                                                                                                                                                                                                                                                                                                                                                                                                                                                                                                                                                                                                                                                                                                                                                                                                                                                                                                                                                                                                                                                                                                                                                                                                                                                                                                                                                                                                                |           |
| Assignment Type Purchase Transaction                                                                                                                        | Refinance Transaction Other (de:                                                                                                                                                                                                                                                                                                                                                                                                                                                                                                                                                                                                                                                                                                                                                                                                                                                                                                                                                                                                                                                                                                                                                                                                                                                                                                                                                                                                                                                                                                                                                                                                                                                                                                                                                                                                                                                                                                                                                                                                                                                                                             | scribe)                                                                                                                                                                                                                                                      |                                                                                        |                                                                                                                                                                            |                                                                                                                                                                                                                                                                                                                                                                                                                                                                                                                                                                                                                                                                                                                                                                                                                                                                                                                                                                                                                                                                                                                                                                                                                                                                                                                                                                                                                                                                                                                                                                                                                                                                                                                                                                                                                                                                                                                                                                                                                                                                                                                                |           |
| Lender/Client                                                                                                                                               | Address                                                                                                                                                                                                                                                                                                                                                                                                                                                                                                                                                                                                                                                                                                                                                                                                                                                                                                                                                                                                                                                                                                                                                                                                                                                                                                                                                                                                                                                                                                                                                                                                                                                                                                                                                                                                                                                                                                                                                                                                                                                                                                                      |                                                                                                                                                                                                                                                              |                                                                                        |                                                                                                                                                                            |                                                                                                                                                                                                                                                                                                                                                                                                                                                                                                                                                                                                                                                                                                                                                                                                                                                                                                                                                                                                                                                                                                                                                                                                                                                                                                                                                                                                                                                                                                                                                                                                                                                                                                                                                                                                                                                                                                                                                                                                                                                                                                                                |           |
| Is the subject property currently offered for sale or has it be                                                                                             | een offered for sale in the twelve months prior to the effective                                                                                                                                                                                                                                                                                                                                                                                                                                                                                                                                                                                                                                                                                                                                                                                                                                                                                                                                                                                                                                                                                                                                                                                                                                                                                                                                                                                                                                                                                                                                                                                                                                                                                                                                                                                                                                                                                                                                                                                                                                                             | date of this appraisal?                                                                                                                                                                                                                                      |                                                                                        | Ye                                                                                                                                                                         | s No                                                                                                                                                                                                                                                                                                                                                                                                                                                                                                                                                                                                                                                                                                                                                                                                                                                                                                                                                                                                                                                                                                                                                                                                                                                                                                                                                                                                                                                                                                                                                                                                                                                                                                                                                                                                                                                                                                                                                                                                                                                                                                                           |           |
| Report data source(s) used, offering price(s), and date(s).                                                                                                 |                                                                                                                                                                                                                                                                                                                                                                                                                                                                                                                                                                                                                                                                                                                                                                                                                                                                                                                                                                                                                                                                                                                                                                                                                                                                                                                                                                                                                                                                                                                                                                                                                                                                                                                                                                                                                                                                                                                                                                                                                                                                                                                              |                                                                                                                                                                                                                                                              |                                                                                        |                                                                                                                                                                            |                                                                                                                                                                                                                                                                                                                                                                                                                                                                                                                                                                                                                                                                                                                                                                                                                                                                                                                                                                                                                                                                                                                                                                                                                                                                                                                                                                                                                                                                                                                                                                                                                                                                                                                                                                                                                                                                                                                                                                                                                                                                                                                                |           |
|                                                                                                                                                             |                                                                                                                                                                                                                                                                                                                                                                                                                                                                                                                                                                                                                                                                                                                                                                                                                                                                                                                                                                                                                                                                                                                                                                                                                                                                                                                                                                                                                                                                                                                                                                                                                                                                                                                                                                                                                                                                                                                                                                                                                                                                                                                              |                                                                                                                                                                                                                                                              |                                                                                        |                                                                                                                                                                            |                                                                                                                                                                                                                                                                                                                                                                                                                                                                                                                                                                                                                                                                                                                                                                                                                                                                                                                                                                                                                                                                                                                                                                                                                                                                                                                                                                                                                                                                                                                                                                                                                                                                                                                                                                                                                                                                                                                                                                                                                                                                                                                                |           |
|                                                                                                                                                             | or the subject purchase transaction. Explain the results of the                                                                                                                                                                                                                                                                                                                                                                                                                                                                                                                                                                                                                                                                                                                                                                                                                                                                                                                                                                                                                                                                                                                                                                                                                                                                                                                                                                                                                                                                                                                                                                                                                                                                                                                                                                                                                                                                                                                                                                                                                                                              | analysis of the contract for sale or why the ar                                                                                                                                                                                                              | nalysis was not                                                                        |                                                                                                                                                                            |                                                                                                                                                                                                                                                                                                                                                                                                                                                                                                                                                                                                                                                                                                                                                                                                                                                                                                                                                                                                                                                                                                                                                                                                                                                                                                                                                                                                                                                                                                                                                                                                                                                                                                                                                                                                                                                                                                                                                                                                                                                                                                                                |           |
| performed.                                                                                                                                                  |                                                                                                                                                                                                                                                                                                                                                                                                                                                                                                                                                                                                                                                                                                                                                                                                                                                                                                                                                                                                                                                                                                                                                                                                                                                                                                                                                                                                                                                                                                                                                                                                                                                                                                                                                                                                                                                                                                                                                                                                                                                                                                                              |                                                                                                                                                                                                                                                              |                                                                                        |                                                                                                                                                                            |                                                                                                                                                                                                                                                                                                                                                                                                                                                                                                                                                                                                                                                                                                                                                                                                                                                                                                                                                                                                                                                                                                                                                                                                                                                                                                                                                                                                                                                                                                                                                                                                                                                                                                                                                                                                                                                                                                                                                                                                                                                                                                                                |           |
| Contract Drice C                                                                                                                                            |                                                                                                                                                                                                                                                                                                                                                                                                                                                                                                                                                                                                                                                                                                                                                                                                                                                                                                                                                                                                                                                                                                                                                                                                                                                                                                                                                                                                                                                                                                                                                                                                                                                                                                                                                                                                                                                                                                                                                                                                                                                                                                                              |                                                                                                                                                                                                                                                              |                                                                                        |                                                                                                                                                                            |                                                                                                                                                                                                                                                                                                                                                                                                                                                                                                                                                                                                                                                                                                                                                                                                                                                                                                                                                                                                                                                                                                                                                                                                                                                                                                                                                                                                                                                                                                                                                                                                                                                                                                                                                                                                                                                                                                                                                                                                                                                                                                                                |           |
| Contract Price \$ Date of Contra                                                                                                                            | act Is the property seller the ow                                                                                                                                                                                                                                                                                                                                                                                                                                                                                                                                                                                                                                                                                                                                                                                                                                                                                                                                                                                                                                                                                                                                                                                                                                                                                                                                                                                                                                                                                                                                                                                                                                                                                                                                                                                                                                                                                                                                                                                                                                                                                            | rner of public record?                                                                                                                                                                                                                                       | Yes No Data                                                                            | Source(s)                                                                                                                                                                  |                                                                                                                                                                                                                                                                                                                                                                                                                                                                                                                                                                                                                                                                                                                                                                                                                                                                                                                                                                                                                                                                                                                                                                                                                                                                                                                                                                                                                                                                                                                                                                                                                                                                                                                                                                                                                                                                                                                                                                                                                                                                                                                                |           |
|                                                                                                                                                             | ssions, gift or downpayment assistance, etc.) to be paid by a                                                                                                                                                                                                                                                                                                                                                                                                                                                                                                                                                                                                                                                                                                                                                                                                                                                                                                                                                                                                                                                                                                                                                                                                                                                                                                                                                                                                                                                                                                                                                                                                                                                                                                                                                                                                                                                                                                                                                                                                                                                                | ny party on behalf of the borrower?                                                                                                                                                                                                                          |                                                                                        |                                                                                                                                                                            | Yes                                                                                                                                                                                                                                                                                                                                                                                                                                                                                                                                                                                                                                                                                                                                                                                                                                                                                                                                                                                                                                                                                                                                                                                                                                                                                                                                                                                                                                                                                                                                                                                                                                                                                                                                                                                                                                                                                                                                                                                                                                                                                                                            | No        |
| If Yes, report the total dollar amount and describe the items                                                                                               | to be paid.                                                                                                                                                                                                                                                                                                                                                                                                                                                                                                                                                                                                                                                                                                                                                                                                                                                                                                                                                                                                                                                                                                                                                                                                                                                                                                                                                                                                                                                                                                                                                                                                                                                                                                                                                                                                                                                                                                                                                                                                                                                                                                                  |                                                                                                                                                                                                                                                              |                                                                                        |                                                                                                                                                                            |                                                                                                                                                                                                                                                                                                                                                                                                                                                                                                                                                                                                                                                                                                                                                                                                                                                                                                                                                                                                                                                                                                                                                                                                                                                                                                                                                                                                                                                                                                                                                                                                                                                                                                                                                                                                                                                                                                                                                                                                                                                                                                                                |           |
|                                                                                                                                                             |                                                                                                                                                                                                                                                                                                                                                                                                                                                                                                                                                                                                                                                                                                                                                                                                                                                                                                                                                                                                                                                                                                                                                                                                                                                                                                                                                                                                                                                                                                                                                                                                                                                                                                                                                                                                                                                                                                                                                                                                                                                                                                                              |                                                                                                                                                                                                                                                              |                                                                                        |                                                                                                                                                                            |                                                                                                                                                                                                                                                                                                                                                                                                                                                                                                                                                                                                                                                                                                                                                                                                                                                                                                                                                                                                                                                                                                                                                                                                                                                                                                                                                                                                                                                                                                                                                                                                                                                                                                                                                                                                                                                                                                                                                                                                                                                                                                                                |           |
|                                                                                                                                                             |                                                                                                                                                                                                                                                                                                                                                                                                                                                                                                                                                                                                                                                                                                                                                                                                                                                                                                                                                                                                                                                                                                                                                                                                                                                                                                                                                                                                                                                                                                                                                                                                                                                                                                                                                                                                                                                                                                                                                                                                                                                                                                                              |                                                                                                                                                                                                                                                              |                                                                                        |                                                                                                                                                                            |                                                                                                                                                                                                                                                                                                                                                                                                                                                                                                                                                                                                                                                                                                                                                                                                                                                                                                                                                                                                                                                                                                                                                                                                                                                                                                                                                                                                                                                                                                                                                                                                                                                                                                                                                                                                                                                                                                                                                                                                                                                                                                                                |           |
| Note: Race and the racial composition of the neighborh                                                                                                      | <u>''</u>                                                                                                                                                                                                                                                                                                                                                                                                                                                                                                                                                                                                                                                                                                                                                                                                                                                                                                                                                                                                                                                                                                                                                                                                                                                                                                                                                                                                                                                                                                                                                                                                                                                                                                                                                                                                                                                                                                                                                                                                                                                                                                                    |                                                                                                                                                                                                                                                              |                                                                                        |                                                                                                                                                                            |                                                                                                                                                                                                                                                                                                                                                                                                                                                                                                                                                                                                                                                                                                                                                                                                                                                                                                                                                                                                                                                                                                                                                                                                                                                                                                                                                                                                                                                                                                                                                                                                                                                                                                                                                                                                                                                                                                                                                                                                                                                                                                                                |           |
| Neighborhood Characteristics                                                                                                                                | One-Uni                                                                                                                                                                                                                                                                                                                                                                                                                                                                                                                                                                                                                                                                                                                                                                                                                                                                                                                                                                                                                                                                                                                                                                                                                                                                                                                                                                                                                                                                                                                                                                                                                                                                                                                                                                                                                                                                                                                                                                                                                                                                                                                      | Housing Trends                                                                                                                                                                                                                                               |                                                                                        | t Housing                                                                                                                                                                  | Present Land Use                                                                                                                                                                                                                                                                                                                                                                                                                                                                                                                                                                                                                                                                                                                                                                                                                                                                                                                                                                                                                                                                                                                                                                                                                                                                                                                                                                                                                                                                                                                                                                                                                                                                                                                                                                                                                                                                                                                                                                                                                                                                                                               |           |
| Location Urban Suburban                                                                                                                                     | Rural Property Values Increasing                                                                                                                                                                                                                                                                                                                                                                                                                                                                                                                                                                                                                                                                                                                                                                                                                                                                                                                                                                                                                                                                                                                                                                                                                                                                                                                                                                                                                                                                                                                                                                                                                                                                                                                                                                                                                                                                                                                                                                                                                                                                                             | Stable Declining                                                                                                                                                                                                                                             | PRICE                                                                                  | AGE                                                                                                                                                                        | One-Unit                                                                                                                                                                                                                                                                                                                                                                                                                                                                                                                                                                                                                                                                                                                                                                                                                                                                                                                                                                                                                                                                                                                                                                                                                                                                                                                                                                                                                                                                                                                                                                                                                                                                                                                                                                                                                                                                                                                                                                                                                                                                                                                       | %         |
| Built-Up Over 75% 25-75%                                                                                                                                    | Under 25% Demand/Supply Shortage                                                                                                                                                                                                                                                                                                                                                                                                                                                                                                                                                                                                                                                                                                                                                                                                                                                                                                                                                                                                                                                                                                                                                                                                                                                                                                                                                                                                                                                                                                                                                                                                                                                                                                                                                                                                                                                                                                                                                                                                                                                                                             | In Balance X Over Supply                                                                                                                                                                                                                                     | \$ (000)                                                                               | (yrs)                                                                                                                                                                      | 2-4 Unit                                                                                                                                                                                                                                                                                                                                                                                                                                                                                                                                                                                                                                                                                                                                                                                                                                                                                                                                                                                                                                                                                                                                                                                                                                                                                                                                                                                                                                                                                                                                                                                                                                                                                                                                                                                                                                                                                                                                                                                                                                                                                                                       | %         |
| Growth Rapid Stable                                                                                                                                         | Slow Marketing Time Under 3 mth                                                                                                                                                                                                                                                                                                                                                                                                                                                                                                                                                                                                                                                                                                                                                                                                                                                                                                                                                                                                                                                                                                                                                                                                                                                                                                                                                                                                                                                                                                                                                                                                                                                                                                                                                                                                                                                                                                                                                                                                                                                                                              | 3-6 mths Over 6 mths                                                                                                                                                                                                                                         | Lo                                                                                     | 0W I                                                                                                                                                                       | Multi-Family                                                                                                                                                                                                                                                                                                                                                                                                                                                                                                                                                                                                                                                                                                                                                                                                                                                                                                                                                                                                                                                                                                                                                                                                                                                                                                                                                                                                                                                                                                                                                                                                                                                                                                                                                                                                                                                                                                                                                                                                                                                                                                                   | %         |
| Neighborhood Boundaries                                                                                                                                     | ·                                                                                                                                                                                                                                                                                                                                                                                                                                                                                                                                                                                                                                                                                                                                                                                                                                                                                                                                                                                                                                                                                                                                                                                                                                                                                                                                                                                                                                                                                                                                                                                                                                                                                                                                                                                                                                                                                                                                                                                                                                                                                                                            |                                                                                                                                                                                                                                                              | Hi                                                                                     | igh (                                                                                                                                                                      | Commercial                                                                                                                                                                                                                                                                                                                                                                                                                                                                                                                                                                                                                                                                                                                                                                                                                                                                                                                                                                                                                                                                                                                                                                                                                                                                                                                                                                                                                                                                                                                                                                                                                                                                                                                                                                                                                                                                                                                                                                                                                                                                                                                     | %         |
|                                                                                                                                                             |                                                                                                                                                                                                                                                                                                                                                                                                                                                                                                                                                                                                                                                                                                                                                                                                                                                                                                                                                                                                                                                                                                                                                                                                                                                                                                                                                                                                                                                                                                                                                                                                                                                                                                                                                                                                                                                                                                                                                                                                                                                                                                                              |                                                                                                                                                                                                                                                              | Pr                                                                                     | ed.                                                                                                                                                                        | Other                                                                                                                                                                                                                                                                                                                                                                                                                                                                                                                                                                                                                                                                                                                                                                                                                                                                                                                                                                                                                                                                                                                                                                                                                                                                                                                                                                                                                                                                                                                                                                                                                                                                                                                                                                                                                                                                                                                                                                                                                                                                                                                          | %         |
| Neighborhood Description                                                                                                                                    |                                                                                                                                                                                                                                                                                                                                                                                                                                                                                                                                                                                                                                                                                                                                                                                                                                                                                                                                                                                                                                                                                                                                                                                                                                                                                                                                                                                                                                                                                                                                                                                                                                                                                                                                                                                                                                                                                                                                                                                                                                                                                                                              |                                                                                                                                                                                                                                                              |                                                                                        | -                                                                                                                                                                          |                                                                                                                                                                                                                                                                                                                                                                                                                                                                                                                                                                                                                                                                                                                                                                                                                                                                                                                                                                                                                                                                                                                                                                                                                                                                                                                                                                                                                                                                                                                                                                                                                                                                                                                                                                                                                                                                                                                                                                                                                                                                                                                                |           |
| 2                                                                                                                                                           |                                                                                                                                                                                                                                                                                                                                                                                                                                                                                                                                                                                                                                                                                                                                                                                                                                                                                                                                                                                                                                                                                                                                                                                                                                                                                                                                                                                                                                                                                                                                                                                                                                                                                                                                                                                                                                                                                                                                                                                                                                                                                                                              |                                                                                                                                                                                                                                                              |                                                                                        |                                                                                                                                                                            |                                                                                                                                                                                                                                                                                                                                                                                                                                                                                                                                                                                                                                                                                                                                                                                                                                                                                                                                                                                                                                                                                                                                                                                                                                                                                                                                                                                                                                                                                                                                                                                                                                                                                                                                                                                                                                                                                                                                                                                                                                                                                                                                |           |
|                                                                                                                                                             |                                                                                                                                                                                                                                                                                                                                                                                                                                                                                                                                                                                                                                                                                                                                                                                                                                                                                                                                                                                                                                                                                                                                                                                                                                                                                                                                                                                                                                                                                                                                                                                                                                                                                                                                                                                                                                                                                                                                                                                                                                                                                                                              |                                                                                                                                                                                                                                                              |                                                                                        |                                                                                                                                                                            |                                                                                                                                                                                                                                                                                                                                                                                                                                                                                                                                                                                                                                                                                                                                                                                                                                                                                                                                                                                                                                                                                                                                                                                                                                                                                                                                                                                                                                                                                                                                                                                                                                                                                                                                                                                                                                                                                                                                                                                                                                                                                                                                |           |
| Market Conditions (including support for the above conclus                                                                                                  | sions)                                                                                                                                                                                                                                                                                                                                                                                                                                                                                                                                                                                                                                                                                                                                                                                                                                                                                                                                                                                                                                                                                                                                                                                                                                                                                                                                                                                                                                                                                                                                                                                                                                                                                                                                                                                                                                                                                                                                                                                                                                                                                                                       |                                                                                                                                                                                                                                                              |                                                                                        |                                                                                                                                                                            |                                                                                                                                                                                                                                                                                                                                                                                                                                                                                                                                                                                                                                                                                                                                                                                                                                                                                                                                                                                                                                                                                                                                                                                                                                                                                                                                                                                                                                                                                                                                                                                                                                                                                                                                                                                                                                                                                                                                                                                                                                                                                                                                |           |
|                                                                                                                                                             |                                                                                                                                                                                                                                                                                                                                                                                                                                                                                                                                                                                                                                                                                                                                                                                                                                                                                                                                                                                                                                                                                                                                                                                                                                                                                                                                                                                                                                                                                                                                                                                                                                                                                                                                                                                                                                                                                                                                                                                                                                                                                                                              |                                                                                                                                                                                                                                                              |                                                                                        |                                                                                                                                                                            |                                                                                                                                                                                                                                                                                                                                                                                                                                                                                                                                                                                                                                                                                                                                                                                                                                                                                                                                                                                                                                                                                                                                                                                                                                                                                                                                                                                                                                                                                                                                                                                                                                                                                                                                                                                                                                                                                                                                                                                                                                                                                                                                |           |
|                                                                                                                                                             |                                                                                                                                                                                                                                                                                                                                                                                                                                                                                                                                                                                                                                                                                                                                                                                                                                                                                                                                                                                                                                                                                                                                                                                                                                                                                                                                                                                                                                                                                                                                                                                                                                                                                                                                                                                                                                                                                                                                                                                                                                                                                                                              |                                                                                                                                                                                                                                                              |                                                                                        |                                                                                                                                                                            |                                                                                                                                                                                                                                                                                                                                                                                                                                                                                                                                                                                                                                                                                                                                                                                                                                                                                                                                                                                                                                                                                                                                                                                                                                                                                                                                                                                                                                                                                                                                                                                                                                                                                                                                                                                                                                                                                                                                                                                                                                                                                                                                |           |
| Dimensions                                                                                                                                                  | Area                                                                                                                                                                                                                                                                                                                                                                                                                                                                                                                                                                                                                                                                                                                                                                                                                                                                                                                                                                                                                                                                                                                                                                                                                                                                                                                                                                                                                                                                                                                                                                                                                                                                                                                                                                                                                                                                                                                                                                                                                                                                                                                         | Shape                                                                                                                                                                                                                                                        |                                                                                        | View                                                                                                                                                                       |                                                                                                                                                                                                                                                                                                                                                                                                                                                                                                                                                                                                                                                                                                                                                                                                                                                                                                                                                                                                                                                                                                                                                                                                                                                                                                                                                                                                                                                                                                                                                                                                                                                                                                                                                                                                                                                                                                                                                                                                                                                                                                                                |           |
| Specific Zoning Classification                                                                                                                              | Zoning Description                                                                                                                                                                                                                                                                                                                                                                                                                                                                                                                                                                                                                                                                                                                                                                                                                                                                                                                                                                                                                                                                                                                                                                                                                                                                                                                                                                                                                                                                                                                                                                                                                                                                                                                                                                                                                                                                                                                                                                                                                                                                                                           |                                                                                                                                                                                                                                                              |                                                                                        |                                                                                                                                                                            |                                                                                                                                                                                                                                                                                                                                                                                                                                                                                                                                                                                                                                                                                                                                                                                                                                                                                                                                                                                                                                                                                                                                                                                                                                                                                                                                                                                                                                                                                                                                                                                                                                                                                                                                                                                                                                                                                                                                                                                                                                                                                                                                |           |
| Zoning Compliance Legal Legal Nonc                                                                                                                          | onforming (Grandfathered Use) No Zoning                                                                                                                                                                                                                                                                                                                                                                                                                                                                                                                                                                                                                                                                                                                                                                                                                                                                                                                                                                                                                                                                                                                                                                                                                                                                                                                                                                                                                                                                                                                                                                                                                                                                                                                                                                                                                                                                                                                                                                                                                                                                                      | Illegal (describe)                                                                                                                                                                                                                                           |                                                                                        |                                                                                                                                                                            |                                                                                                                                                                                                                                                                                                                                                                                                                                                                                                                                                                                                                                                                                                                                                                                                                                                                                                                                                                                                                                                                                                                                                                                                                                                                                                                                                                                                                                                                                                                                                                                                                                                                                                                                                                                                                                                                                                                                                                                                                                                                                                                                |           |
| In the blokest and back are of a block are and a section of                                                                                                 | d (or an proposed per plans and appointing) the present u                                                                                                                                                                                                                                                                                                                                                                                                                                                                                                                                                                                                                                                                                                                                                                                                                                                                                                                                                                                                                                                                                                                                                                                                                                                                                                                                                                                                                                                                                                                                                                                                                                                                                                                                                                                                                                                                                                                                                                                                                                                                    |                                                                                                                                                                                                                                                              |                                                                                        |                                                                                                                                                                            |                                                                                                                                                                                                                                                                                                                                                                                                                                                                                                                                                                                                                                                                                                                                                                                                                                                                                                                                                                                                                                                                                                                                                                                                                                                                                                                                                                                                                                                                                                                                                                                                                                                                                                                                                                                                                                                                                                                                                                                                                                                                                                                                |           |
| Is the highest and best use of subject property as improved                                                                                                 | i (ui as proposeu per piaris anu specifications) the present u                                                                                                                                                                                                                                                                                                                                                                                                                                                                                                                                                                                                                                                                                                                                                                                                                                                                                                                                                                                                                                                                                                                                                                                                                                                                                                                                                                                                                                                                                                                                                                                                                                                                                                                                                                                                                                                                                                                                                                                                                                                               | se?                                                                                                                                                                                                                                                          | Yes N                                                                                  | lo If No, describe                                                                                                                                                         | 9                                                                                                                                                                                                                                                                                                                                                                                                                                                                                                                                                                                                                                                                                                                                                                                                                                                                                                                                                                                                                                                                                                                                                                                                                                                                                                                                                                                                                                                                                                                                                                                                                                                                                                                                                                                                                                                                                                                                                                                                                                                                                                                              |           |
| is the nignest and best use of subject property as improved                                                                                                 | a (or as proposed per pians and specifications) the present d                                                                                                                                                                                                                                                                                                                                                                                                                                                                                                                                                                                                                                                                                                                                                                                                                                                                                                                                                                                                                                                                                                                                                                                                                                                                                                                                                                                                                                                                                                                                                                                                                                                                                                                                                                                                                                                                                                                                                                                                                                                                | se?                                                                                                                                                                                                                                                          | Yes N                                                                                  | lo If No, describe                                                                                                                                                         | 9                                                                                                                                                                                                                                                                                                                                                                                                                                                                                                                                                                                                                                                                                                                                                                                                                                                                                                                                                                                                                                                                                                                                                                                                                                                                                                                                                                                                                                                                                                                                                                                                                                                                                                                                                                                                                                                                                                                                                                                                                                                                                                                              |           |
| Utilities Public Other (describe)                                                                                                                           | Public Other (des                                                                                                                                                                                                                                                                                                                                                                                                                                                                                                                                                                                                                                                                                                                                                                                                                                                                                                                                                                                                                                                                                                                                                                                                                                                                                                                                                                                                                                                                                                                                                                                                                                                                                                                                                                                                                                                                                                                                                                                                                                                                                                            |                                                                                                                                                                                                                                                              | Yes N                                                                                  | lo If No, describe                                                                                                                                                         | Public Priva                                                                                                                                                                                                                                                                                                                                                                                                                                                                                                                                                                                                                                                                                                                                                                                                                                                                                                                                                                                                                                                                                                                                                                                                                                                                                                                                                                                                                                                                                                                                                                                                                                                                                                                                                                                                                                                                                                                                                                                                                                                                                                                   | ite       |
|                                                                                                                                                             |                                                                                                                                                                                                                                                                                                                                                                                                                                                                                                                                                                                                                                                                                                                                                                                                                                                                                                                                                                                                                                                                                                                                                                                                                                                                                                                                                                                                                                                                                                                                                                                                                                                                                                                                                                                                                                                                                                                                                                                                                                                                                                                              |                                                                                                                                                                                                                                                              |                                                                                        | No If No, describe                                                                                                                                                         |                                                                                                                                                                                                                                                                                                                                                                                                                                                                                                                                                                                                                                                                                                                                                                                                                                                                                                                                                                                                                                                                                                                                                                                                                                                                                                                                                                                                                                                                                                                                                                                                                                                                                                                                                                                                                                                                                                                                                                                                                                                                                                                                | ite       |
| Utilities Public Other (describe)                                                                                                                           | Public Other (des                                                                                                                                                                                                                                                                                                                                                                                                                                                                                                                                                                                                                                                                                                                                                                                                                                                                                                                                                                                                                                                                                                                                                                                                                                                                                                                                                                                                                                                                                                                                                                                                                                                                                                                                                                                                                                                                                                                                                                                                                                                                                                            | cribe) Off-site Im                                                                                                                                                                                                                                           |                                                                                        | lo If No, describe                                                                                                                                                         |                                                                                                                                                                                                                                                                                                                                                                                                                                                                                                                                                                                                                                                                                                                                                                                                                                                                                                                                                                                                                                                                                                                                                                                                                                                                                                                                                                                                                                                                                                                                                                                                                                                                                                                                                                                                                                                                                                                                                                                                                                                                                                                                | ite       |
| Utilities Public Other (describe)                                                                                                                           | Public Other (des                                                                                                                                                                                                                                                                                                                                                                                                                                                                                                                                                                                                                                                                                                                                                                                                                                                                                                                                                                                                                                                                                                                                                                                                                                                                                                                                                                                                                                                                                                                                                                                                                                                                                                                                                                                                                                                                                                                                                                                                                                                                                                            | cribe) Off-site Im                                                                                                                                                                                                                                           |                                                                                        | lo If No, describe                                                                                                                                                         | Public Priva                                                                                                                                                                                                                                                                                                                                                                                                                                                                                                                                                                                                                                                                                                                                                                                                                                                                                                                                                                                                                                                                                                                                                                                                                                                                                                                                                                                                                                                                                                                                                                                                                                                                                                                                                                                                                                                                                                                                                                                                                                                                                                                   | ate       |
| Utilities Public Other (describe) Electricity                                                                                                               | Public   Other (des   Water                                                                                                                                                                                                                                                                                                                                                                                                                                                                                                                                                                                                                                                                                                                                                                                                                                                                                                                                                                                                                                                                                                                                                                                                                                                                                                                                                                                                                                                                                                                                                                                                                                                                                                                                                                                                                                                                                                                                                                                                                                                                                                  | Off-site Im Street Alley                                                                                                                                                                                                                                     |                                                                                        |                                                                                                                                                                            | Public Priva                                                                                                                                                                                                                                                                                                                                                                                                                                                                                                                                                                                                                                                                                                                                                                                                                                                                                                                                                                                                                                                                                                                                                                                                                                                                                                                                                                                                                                                                                                                                                                                                                                                                                                                                                                                                                                                                                                                                                                                                                                                                                                                   | ate       |
| Utilities Public Other (describe)  Electricity  Gas Yes  FEMA Special Flood Hazard Area Yes  Are the utilities and off-site improvements typical for the ma | Public   Other (des   Water                                                                                                                                                                                                                                                                                                                                                                                                                                                                                                                                                                                                                                                                                                                                                                                                                                                                                                                                                                                                                                                                                                                                                                                                                                                                                                                                                                                                                                                                                                                                                                                                                                                                                                                                                                                                                                                                                                                                                                                                                                                                                                  | cribe) Off-site Im Street Alley FEMA Map # No If No, describe                                                                                                                                                                                                |                                                                                        | FEMA Map Date                                                                                                                                                              | Public Priva                                                                                                                                                                                                                                                                                                                                                                                                                                                                                                                                                                                                                                                                                                                                                                                                                                                                                                                                                                                                                                                                                                                                                                                                                                                                                                                                                                                                                                                                                                                                                                                                                                                                                                                                                                                                                                                                                                                                                                                                                                                                                                                   | ate       |
| Utilities Public Other (describe)  Electricity  Gas Yes  FEMA Special Flood Hazard Area Yes  Are the utilities and off-site improvements typical for the ma | Water                                                                                                                                                                                                                                                                                                                                                                                                                                                                                                                                                                                                                                                                                                                                                                                                                                                                                                                                                                                                                                                                                                                                                                                                                                                                                                                                                                                                                                                                                                                                                                                                                                                                                                                                                                                                                                                                                                                                                                                                                                                                                                                        | cribe) Off-site Im Street Alley FEMA Map # No If No, describe                                                                                                                                                                                                | provements - Type                                                                      | FEMA Map Date                                                                                                                                                              | Public Priva                                                                                                                                                                                                                                                                                                                                                                                                                                                                                                                                                                                                                                                                                                                                                                                                                                                                                                                                                                                                                                                                                                                                                                                                                                                                                                                                                                                                                                                                                                                                                                                                                                                                                                                                                                                                                                                                                                                                                                                                                                                                                                                   | ite       |
| Utilities Public Other (describe)  Electricity  Gas Yes  FEMA Special Flood Hazard Area Yes  Are the utilities and off-site improvements typical for the ma | Water                                                                                                                                                                                                                                                                                                                                                                                                                                                                                                                                                                                                                                                                                                                                                                                                                                                                                                                                                                                                                                                                                                                                                                                                                                                                                                                                                                                                                                                                                                                                                                                                                                                                                                                                                                                                                                                                                                                                                                                                                                                                                                                        | cribe) Off-site Im Street Alley FEMA Map # No If No, describe                                                                                                                                                                                                | provements - Type                                                                      | FEMA Map Date                                                                                                                                                              | Public Priva                                                                                                                                                                                                                                                                                                                                                                                                                                                                                                                                                                                                                                                                                                                                                                                                                                                                                                                                                                                                                                                                                                                                                                                                                                                                                                                                                                                                                                                                                                                                                                                                                                                                                                                                                                                                                                                                                                                                                                                                                                                                                                                   | ite       |
| Utilities Public Other (describe)  Electricity  Gas Yes  FEMA Special Flood Hazard Area Yes  Are the utilities and off-site improvements typical for the ma | Water                                                                                                                                                                                                                                                                                                                                                                                                                                                                                                                                                                                                                                                                                                                                                                                                                                                                                                                                                                                                                                                                                                                                                                                                                                                                                                                                                                                                                                                                                                                                                                                                                                                                                                                                                                                                                                                                                                                                                                                                                                                                                                                        | cribe) Off-site Im Street Alley FEMA Map # No If No, describe                                                                                                                                                                                                | provements - Type                                                                      | FEMA Map Date                                                                                                                                                              | Public Priva                                                                                                                                                                                                                                                                                                                                                                                                                                                                                                                                                                                                                                                                                                                                                                                                                                                                                                                                                                                                                                                                                                                                                                                                                                                                                                                                                                                                                                                                                                                                                                                                                                                                                                                                                                                                                                                                                                                                                                                                                                                                                                                   | tite      |
| Utilities Public Other (describe)  Electricity  Gas Yes  FEMA Special Flood Hazard Area Yes  Are the utilities and off-site improvements typical for the ma | Water                                                                                                                                                                                                                                                                                                                                                                                                                                                                                                                                                                                                                                                                                                                                                                                                                                                                                                                                                                                                                                                                                                                                                                                                                                                                                                                                                                                                                                                                                                                                                                                                                                                                                                                                                                                                                                                                                                                                                                                                                                                                                                                        | Cribe) Off-site Im Street Alley FEMA Map # No If No, describe es, etc.)?                                                                                                                                                                                     | provements - Type                                                                      | FEMA Map Date                                                                                                                                                              | Public Priva                                                                                                                                                                                                                                                                                                                                                                                                                                                                                                                                                                                                                                                                                                                                                                                                                                                                                                                                                                                                                                                                                                                                                                                                                                                                                                                                                                                                                                                                                                                                                                                                                                                                                                                                                                                                                                                                                                                                                                                                                                                                                                                   |           |
| Utilities Public Other (describe)  Electricity                                                                                                              | Public Other (des  Water                                                                                                                                                                                                                                                                                                                                                                                                                                                                                                                                                                                                                                                                                                                                                                                                                                                                                                                                                                                                                                                                                                                                                                                                                                                                                                                                                                                                                                                                                                                                                                                                                                                                                                                                                                                                                                                                                                                                                                                                                                                                                                     | cribe) Off-site Im Street Alley FEMA Map # No If No, describe es, etc.)?                                                                                                                                                                                     | provements - Type                                                                      | FEMA Map Date                                                                                                                                                              | Public Prive                                                                                                                                                                                                                                                                                                                                                                                                                                                                                                                                                                                                                                                                                                                                                                                                                                                                                                                                                                                                                                                                                                                                                                                                                                                                                                                                                                                                                                                                                                                                                                                                                                                                                                                                                                                                                                                                                                                                                                                                                                                                                                                   |           |
| Utilities Public Other (describe)  Electricity                                                                                                              | Public Other (des  Water                                                                                                                                                                                                                                                                                                                                                                                                                                                                                                                                                                                                                                                                                                                                                                                                                                                                                                                                                                                                                                                                                                                                                                                                                                                                                                                                                                                                                                                                                                                                                                                                                                                                                                                                                                                                                                                                                                                                                                                                                                                                                                     | rribe) Off-site Im Street Alley FEMA Map # No If No, describe es, etc.)?  Exterior Description                                                                                                                                                               | provements - Type                                                                      | FEMA Map Date  S No If                                                                                                                                                     | Public Prive                                                                                                                                                                                                                                                                                                                                                                                                                                                                                                                                                                                                                                                                                                                                                                                                                                                                                                                                                                                                                                                                                                                                                                                                                                                                                                                                                                                                                                                                                                                                                                                                                                                                                                                                                                                                                                                                                                                                                                                                                                                                                                                   |           |
| Utilities Public Other (describe)  Electricity                                                                                                              | Public Other (des  Water                                                                                                                                                                                                                                                                                                                                                                                                                                                                                                                                                                                                                                                                                                                                                                                                                                                                                                                                                                                                                                                                                                                                                                                                                                                                                                                                                                                                                                                                                                                                                                                                                                                                                                                                                                                                                                                                                                                                                                                                                                                                                                     | rribe) Off-site Im Street Alley FEMA Map # No If No, describe es, etc.)?  Exterior Description Foundation Walls                                                                                                                                              | provements - Type                                                                      | FEMA Map Date  S No If  Interior  Floors                                                                                                                                   | Public Prive                                                                                                                                                                                                                                                                                                                                                                                                                                                                                                                                                                                                                                                                                                                                                                                                                                                                                                                                                                                                                                                                                                                                                                                                                                                                                                                                                                                                                                                                                                                                                                                                                                                                                                                                                                                                                                                                                                                                                                                                                                                                                                                   |           |
| Utilities Public Other (describe)  Electricity                                                                                                              | Public Other (des  Water                                                                                                                                                                                                                                                                                                                                                                                                                                                                                                                                                                                                                                                                                                                                                                                                                                                                                                                                                                                                                                                                                                                                                                                                                                                                                                                                                                                                                                                                                                                                                                                                                                                                                                                                                                                                                                                                                                                                                                                                                                                                                                     | FEMA Map #  No If No, describe es, etc.)?  Exterior Description Foundation Walls Exterior Walls                                                                                                                                                              | provements - Type                                                                      | FEMA Map Date  S No If  Interior  Floors  Walls                                                                                                                            | Public Prive                                                                                                                                                                                                                                                                                                                                                                                                                                                                                                                                                                                                                                                                                                                                                                                                                                                                                                                                                                                                                                                                                                                                                                                                                                                                                                                                                                                                                                                                                                                                                                                                                                                                                                                                                                                                                                                                                                                                                                                                                                                                                                                   |           |
| Utilities Public Other (describe)  Electricity                                                                                                              | Public Other (des  Water                                                                                                                                                                                                                                                                                                                                                                                                                                                                                                                                                                                                                                                                                                                                                                                                                                                                                                                                                                                                                                                                                                                                                                                                                                                                                                                                                                                                                                                                                                                                                                                                                                                                                                                                                                                                                                                                                                                                                                                                                                                                                                     | Cribe)  Off-site Im Street Alley  FEMA Map #  No If No, describe es, etc.)?  Exterior Description Foundation Walls Exterior Walls Roof Surface                                                                                                               | provements - Type                                                                      | FEMA Map Date  S No If  Interior  Floors  Walls  Trim/Finish                                                                                                               | Public Prive                                                                                                                                                                                                                                                                                                                                                                                                                                                                                                                                                                                                                                                                                                                                                                                                                                                                                                                                                                                                                                                                                                                                                                                                                                                                                                                                                                                                                                                                                                                                                                                                                                                                                                                                                                                                                                                                                                                                                                                                                                                                                                                   |           |
| Utilities Public Other (describe)  Electricity                                                                                                              | Water                                                                                                                                                                                                                                                                                                                                                                                                                                                                                                                                                                                                                                                                                                                                                                                                                                                                                                                                                                                                                                                                                                                                                                                                                                                                                                                                                                                                                                                                                                                                                                                                                                                                                                                                                                                                                                                                                                                                                                                                                                                                                                                        | Cribe)  Off-site Im Street Alley  FEMA Map #  Vo If No, describe es, etc.)?  Exterior Description Foundation Walls Exterior Walls Roof Surface Gutters & Downspouts                                                                                          | provements - Type                                                                      | FEMA Map Date  No If  Interior  Floors  Walls  Trim/Finish  Bath Floor                                                                                                     | Public Prive                                                                                                                                                                                                                                                                                                                                                                                                                                                                                                                                                                                                                                                                                                                                                                                                                                                                                                                                                                                                                                                                                                                                                                                                                                                                                                                                                                                                                                                                                                                                                                                                                                                                                                                                                                                                                                                                                                                                                                                                                                                                                                                   |           |
| Utilities Public Other (describe)  Electricity                                                                                                              | Water                                                                                                                                                                                                                                                                                                                                                                                                                                                                                                                                                                                                                                                                                                                                                                                                                                                                                                                                                                                                                                                                                                                                                                                                                                                                                                                                                                                                                                                                                                                                                                                                                                                                                                                                                                                                                                                                                                                                                                                                                                                                                                                        | Cribe)  Off-site Im Street Alley  FEMA Map #  Vo If No, describe es, etc.)?  Exterior Description Foundation Walls Exterior Walls Roof Surface Gutters & Downspouts Window Type                                                                              | provements - Type                                                                      | FEMA Map Date  No If  Interior  Floors  Walls  Trim/Finish  Bath Floor  Bath Wainscot                                                                                      | Public Prive  Yes, describe  materials/C                                                                                                                                                                                                                                                                                                                                                                                                                                                                                                                                                                                                                                                                                                                                                                                                                                                                                                                                                                                                                                                                                                                                                                                                                                                                                                                                                                                                                                                                                                                                                                                                                                                                                                                                                                                                                                                                                                                                                                                                                                                                                       |           |
| Utilities Public Other (describe)  Electricity                                                                                                              | Public Other (des   Water                                                                                                                                                                                                                                                                                                                                                                                                                                                                                                                                                                                                                                                                                                                                                                                                                                                                                                                                                                                                                                                                                                                                                                                                                                                                                                                                                                                                                                                                                                                                                                                                                                                                                                                                                                                                                                                                                                                                                                                                                                                                                                    | cribe) Off-site Im Street Alley FEMA Map # No If No, describe es, etc.)?  Exterior Description Foundation Walls Exterior Walls Roof Surface Gutters & Downspouts Window Type Storm Sash/Insulated Screens                                                    | provements - Type                                                                      | FEMA Map Date  No If  Interior Floors Walls Trim/Finish Bath Floor Bath Wainscot Car Storage                                                                               | Public Prive  Yes, describe  materials/c                                                                                                                                                                                                                                                                                                                                                                                                                                                                                                                                                                                                                                                                                                                                                                                                                                                                                                                                                                                                                                                                                                                                                                                                                                                                                                                                                                                                                                                                                                                                                                                                                                                                                                                                                                                                                                                                                                                                                                                                                                                                                       |           |
| Utilities Public Other (describe)  Electricity                                                                                                              | Public Other (des   Water                                                                                                                                                                                                                                                                                                                                                                                                                                                                                                                                                                                                                                                                                                                                                                                                                                                                                                                                                                                                                                                                                                                                                                                                                                                                                                                                                                                                                                                                                                                                                                                                                                                                                                                                                                                                                                                                                                                                                                                                                                                                                                    | cribe)  Off-site Im Street Alley  FEMA Map #  No If No, describe es, etc.)?  Exterior Description Foundation Walls Exterior Walls Roof Surface Gutters & Downspouts Window Type Storm Sash/Insulated Screens                                                 | provements - Type  Yes  materials/condition                                            | FEMA Map Date  No If  Interior  Floors  Walls  TrimyFinish  Bath Floor  Bath Wainscot  Car Storage  Driveway                                                               | Public Prive  Yes, describe  materials/c                                                                                                                                                                                                                                                                                                                                                                                                                                                                                                                                                                                                                                                                                                                                                                                                                                                                                                                                                                                                                                                                                                                                                                                                                                                                                                                                                                                                                                                                                                                                                                                                                                                                                                                                                                                                                                                                                                                                                                                                                                                                                       |           |
| Utilities Public Other (describe)  Electricity                                                                                                              | Public Other (des   Water   Sanitary Sewer   No FEMA Flood Zone   Yes   Female   F | cribe)  Off-site Im Street Alley  FEMA Map #  No If No, describe es, etc.)?  Exterior Description Foundation Walls Exterior Walls Roof Surface Gutters & Downspouts Window Type Storm Sash/Insulated Screens Amenities   Wood                                | provements - Type  Yes  materials/condition                                            | FEMA Map Date  No If  Interior  Floors  Walls  Trim/Finish  Bath Floor  Bath Wainscot  Car Storage  Driveway  Driveway  Driveway Surface                                   | Public Prive  Yes, describe  materials/c                                                                                                                                                                                                                                                                                                                                                                                                                                                                                                                                                                                                                                                                                                                                                                                                                                                                                                                                                                                                                                                                                                                                                                                                                                                                                                                                                                                                                                                                                                                                                                                                                                                                                                                                                                                                                                                                                                                                                                                                                                                                                       |           |
| Utilities Public Other (describe)  Electricity                                                                                                              | Public Other (des   Water   Sanitary Sewer   No FEMA Flood Zone   Yes   If   Saments, encroachments, environmental conditions, land us   Poundation   Concrete Slab   Crawl Space   Full Basement   Partial Basement   Basement Area   Sq.ft.   Basement Finish   %   Outside Entry/Exit   Sump Pump   Evidence of   Infestation   Dampness   Settlement   Heating   FWA   HWBB   Radiant   Other   Fuel                                                                                                                                                                                                                                                                                                                                                                                                                                                                                                                                                                                                                                                                                                                                                                                                                                                                                                                                                                                                                                                                                                                                                                                                                                                                                                                                                                                                                                                                                                                                                                                                                                                                                                                     | cribe) Off-site Im Street Alley FEMA Map # No If No, describe es, etc.)?  Exterior Description Foundation Walls Exterior Walls Roof Surface Gutters & Downspouts Window Type Storm Sash/Insulated Screens Amenities Wood Fireplace(s) # Fence                | provements - Type  Yes  materials/condition                                            | FEMA Map Date  S No If  Interior  Floors  Walls  Trim/Finish Bath Floor Bath Wainscot  Car Storage  Driveway  Driveway Surface  Garage                                     | Public Prive  Yes, describe  The materials/c  None  # of Cars  # of Cars                                                                                                                                                                                                                                                                                                                                                                                                                                                                                                                                                                                                                                                                                                                                                                                                                                                                                                                                                                                                                                                                                                                                                                                                                                                                                                                                                                                                                                                                                                                                                                                                                                                                                                                                                                                                                                                                                                                                                                                                                                                       |           |
| Utilities Public Other (describe)  Electricity                                                                                                              | Public Other (des   Water   Sanitary Sewer   No FEMA Flood Zone   Yes   Public   Yes   Yes   Public   Yes   Yes  | cribe) Off-site Im Street Alley FEMA Map # No If No, describe es, etc.)?  Exterior Description Foundation Walls Exterior Walls Roof Surface Gutters & Downspouts Window Type Storm Sash/Insulated Screens Amenities Wood Fireplace(s) # Fenc Patio/Deck Porc | provements - Type  Yes  materials/condition                                            | FEMA Map Date  S No If  Interior  Floors  Walls  Trim/Finish Bath Floor Bath Wainscot  Car Storage  Driveway  Driveway Surface  Garage  Carport                            | Public Prive  Yes, describe  The public Prive  When the public Prive Pri | rondition |
| Utilities Public Other (describe)  Electricity                                                                                                              | Public Other (des   Water   Sanitary Sewer   No FEMA Flood Zone   Yes   If   Sanitary Sewer   No FEMA Flood Zone   Yes   If   Saments, encroachments, environmental conditions, land us   Partial Basement, encroachments   Partial Basement   Partial Basement   Partial Basement   Basement Area   Sq.ft.   Basement Finish   %   Outside Entry/Exit   Sump Pump   Evidence of   Infestation   Dampness   Settlement   Heating   FWA   HWBB   Radiant   Other   Fuel   Cooling   Central Air Conditioning   Individual   Other   Other   Other   Sanitary Sewer   Name of the Cooling   Central Air Conditioning   Other   Sanitary Sewer   Name of the Cooling   Other   | cribe) Off-site Im Street Alley FEMA Map # No If No, describe es, etc.)?  Exterior Description Foundation Walls Exterior Walls Roof Surface Gutters & Downspouts Window Type Storm Sash/Insulated Screens Amenities Wood Fireplace(s) # Fenc Patio/Deck Porc | provements - Type  Yes  materials/condition  Istove(s) #  Istove(s) #  In r (describe) | FEMA Map Date  S No If  Interior  Floors  Walls  Trim/Finish Bath Floor Bath Wainscot  Car Storage  Driveway  Driveway Surface  Garage  Carport                            | Public Prive  Yes, describe  The public Prive  Washington of the public private of the p | rondition |
| Utilities Public Other (describe)  Electricity                                                                                                              | Public Other (des   Water                                                                                                                                                                                                                                                                                                                                                                                                                                                                                                                                                                                                                                                                                                                                                                                                                                                                                                                                                                                                                                                                                                                                                                                                                                                                                                                                                                                                                                                                                                                                                                                                                                                                                                                                                                                                                                                                                                                                                                                                                                                                                                    | Street                                                                                                                                                                                                                                                       | provements - Type  Yes  materials/condition  Istove(s) #  Istove(s) #  In r (describe) | FEMA Map Date  S No If  Interior Floors Walls TrimyFinish Bath Floor Bath Wainscot Car Storage Driveway Driveway Surface Garage Carport Att.                               | Public Prive  Yes, describe  The public Prive  Washington of the public private of the p | rondition |
| Utilities Public Other (describe)  Electricity                                                                                                              | Public Other (des   Water                                                                                                                                                                                                                                                                                                                                                                                                                                                                                                                                                                                                                                                                                                                                                                                                                                                                                                                                                                                                                                                                                                                                                                                                                                                                                                                                                                                                                                                                                                                                                                                                                                                                                                                                                                                                                                                                                                                                                                                                                                                                                                    | Street                                                                                                                                                                                                                                                       | provements - Type  Yes  materials/condition  Istove(s) #  Istove(s) #  In r (describe) | FEMA Map Date  S No If  Interior Floors Walls TrimyFinish Bath Floor Bath Wainscot Car Storage Driveway Driveway Surface Garage Carport Att.                               | Public Prive  Yes, describe  The public Prive  Washington of the public private of the p | rondition |
| Utilities Public Other (describe)  Electricity                                                                                                              | Public Other (des   Water   Sanitary Sewer   Sanitary Sewer   No FEMA Flood Zone   Yes   1   1   1   1   1   1   1   1   1                                                                                                                                                                                                                                                                                                                                                                                                                                                                                                                                                                                                                                                                                                                                                                                                                                                                                                                                                                                                                                                                                                                                                                                                                                                                                                                                                                                                                                                                                                                                                                                                                                                                                                                                                                                                                                                                                                                                                                                                   | Street                                                                                                                                                                                                                                                       | provements - Type  Yes  materials/condition  Istove(s) #  Istove(s) #  In r (describe) | FEMA Map Date  S No If  Interior Floors Walls TrimyFinish Bath Floor Bath Wainscot Car Storage Driveway Driveway Surface Garage Carport Att.                               | Public Prive  Yes, describe  The public Prive  Washington of the public private of the p | rondition |
| Utilities Public Other (describe)  Electricity                                                                                                              | Public Other (des   Water   Sanitary Sewer   Sanitary Sewer   No FEMA Flood Zone   Yes   1   1   1   1   1   1   1   1   1                                                                                                                                                                                                                                                                                                                                                                                                                                                                                                                                                                                                                                                                                                                                                                                                                                                                                                                                                                                                                                                                                                                                                                                                                                                                                                                                                                                                                                                                                                                                                                                                                                                                                                                                                                                                                                                                                                                                                                                                   | Street                                                                                                                                                                                                                                                       | provements - Type  Yes  materials/condition  Istove(s) #  Istove(s) #  In r (describe) | FEMA Map Date  S No If  Interior Floors Walls TrimyFinish Bath Floor Bath Wainscot Car Storage Driveway Driveway Surface Garage Carport Att.                               | Public Prive  Yes, describe  The public Prive  Washington of the public private of the p | rondition |
| Utilities Public Other (describe)  Electricity                                                                                                              | Public Other (des   Water   Sanitary Sewer   Sanitary Sewer   No FEMA Flood Zone   Yes   1   1   1   1   1   1   1   1   1                                                                                                                                                                                                                                                                                                                                                                                                                                                                                                                                                                                                                                                                                                                                                                                                                                                                                                                                                                                                                                                                                                                                                                                                                                                                                                                                                                                                                                                                                                                                                                                                                                                                                                                                                                                                                                                                                                                                                                                                   | Street                                                                                                                                                                                                                                                       | provements - Type  Yes  materials/condition  Istove(s) #  Istove(s) #  In r (describe) | FEMA Map Date  S No If  Interior Floors Walls TrimyFinish Bath Floor Bath Wainscot Car Storage Driveway Driveway Surface Garage Carport Att.                               | Public Prive  Yes, describe  The public Prive  Washington of the public private of the p | rondition |
| Utilities Public Other (describe)  Electricity                                                                                                              | Public Other (des   Water   Sanitary Sewer   Sanitary Sewer   No FEMA Flood Zone   Yes   1   1   1   1   1   1   1   1   1                                                                                                                                                                                                                                                                                                                                                                                                                                                                                                                                                                                                                                                                                                                                                                                                                                                                                                                                                                                                                                                                                                                                                                                                                                                                                                                                                                                                                                                                                                                                                                                                                                                                                                                                                                                                                                                                                                                                                                                                   | Street                                                                                                                                                                                                                                                       | provements - Type  Yes  materials/condition  Istove(s) #  Istove(s) #  In r (describe) | FEMA Map Date  S No If  Interior Floors Walls TrimyFinish Bath Floor Bath Wainscot Car Storage Driveway Driveway Surface Garage Carport Att.                               | Public Prive  Yes, describe  The public Prive  Washington of the public private of the p | rondition |
| Utilities Public Other (describe)  Electricity                                                                                                              | Public Other (des   Water   Sanitary Sewer   Sanitary Sewer   No FEMA Flood Zone   Yes   1   1   1   1   1   1   1   1   1                                                                                                                                                                                                                                                                                                                                                                                                                                                                                                                                                                                                                                                                                                                                                                                                                                                                                                                                                                                                                                                                                                                                                                                                                                                                                                                                                                                                                                                                                                                                                                                                                                                                                                                                                                                                                                                                                                                                                                                                   | Street                                                                                                                                                                                                                                                       | provements - Type  Yes  materials/condition  Istove(s) #  Istove(s) #  In r (describe) | FEMA Map Date  S No If  Interior Floors Walls TrimyFinish Bath Floor Bath Wainscot Car Storage Driveway Driveway Surface Garage Carport Att.                               | Public Prive  Yes, describe  The public Prive  Washington of the public private of the p | rondition |
| Utilities Public Other (describe)  Electricity                                                                                                              | Public Other (des   Water   Sanitary Sewer   Sanitary Sewer   No FEMA Flood Zone   Yes   Family Sewer   Female   Yes   Yes   Female   Yes   Yes   Female   Yes   | cribe)  Off-site Im Street Alley  FEMA Map #  Vo If No, describe es, etc.)?  Exterior Description Foundation Walls Exterior Walls Roof Surface Gutters & Downspouts Window Type Storm Sash/Insulated Screens Amenities                                       | provements - Type  Yes  materials/condition  Istove(s) #  Istove(s) #  In r (describe) | FEMA Map Date  Interior Floors Walls TrimvFinish Bath Floor Bath Wainscot Car Storage Driveway Driveway Surface Garage Carport Att.  of Gross Living Area                  | Public Prive  Yes, describe  Materials/C  None  # of Cars  # of Cars  Det.  Date of Above Grade                                                                                                                                                                                                                                                                                                                                                                                                                                                                                                                                                                                                                                                                                                                                                                                                                                                                                                                                                                                                                                                                                                                                                                                                                                                                                                                                                                                                                                                                                                                                                                                                                                                                                                                                                                                                                                                                                                                                                                                                                                | rondition |
| Utilities Public Other (describe)  Electricity                                                                                                              | Public Other (des   Water   Sanitary Sewer   Sanitary Sewer   No FEMA Flood Zone   Yes   1   1   1   1   1   1   1   1   1                                                                                                                                                                                                                                                                                                                                                                                                                                                                                                                                                                                                                                                                                                                                                                                                                                                                                                                                                                                                                                                                                                                                                                                                                                                                                                                                                                                                                                                                                                                                                                                                                                                                                                                                                                                                                                                                                                                                                                                                   | cribe)  Off-site Im Street Alley  FEMA Map #  Vo If No, describe es, etc.)?  Exterior Description Foundation Walls Exterior Walls Roof Surface Gutters & Downspouts Window Type Storm Sash/Insulated Screens Amenities                                       | provements - Type  Yes  materials/condition  Istove(s) #  Istove(s) #  In r (describe) | FEMA Map Date  S No If  Interior Floors Walls TrimyFinish Bath Floor Bath Wainscot Car Storage Driveway Driveway Surface Garage Carport Att.                               | Public Prive  Yes, describe  The second of t | rondition |
| Utilities Public Other (describe)  Electricity                                                                                                              | Public Other (des   Water   Sanitary Sewer   Sanitary Sewer   No FEMA Flood Zone   Yes   Family Sewer   Female   Yes   Yes   Female   Yes   Yes   Female   Yes   | cribe)  Off-site Im Street Alley  FEMA Map #  Vo If No, describe es, etc.)?  Exterior Description Foundation Walls Exterior Walls Roof Surface Gutters & Downspouts Window Type Storm Sash/Insulated Screens Amenities                                       | provements - Type  Yes  materials/condition  Istove(s) #  Istove(s) #  In r (describe) | FEMA Map Date  Interior Floors Walls TrimvFinish Bath Floor Bath Wainscot Car Storage Driveway Driveway Surface Garage Carport Att.  of Gross Living Area                  | Public Prive  Yes, describe  Materials/C  None  # of Cars  # of Cars  Det.  Date of Above Grade                                                                                                                                                                                                                                                                                                                                                                                                                                                                                                                                                                                                                                                                                                                                                                                                                                                                                                                                                                                                                                                                                                                                                                                                                                                                                                                                                                                                                                                                                                                                                                                                                                                                                                                                                                                                                                                                                                                                                                                                                                | rondition |
| Utilities Public Other (describe)  Electricity                                                                                                              | Public Other (des   Water   Sanitary Sewer   Sanitary Sewer   No FEMA Flood Zone   Yes   Family Sewer   Female   Yes   Yes   Female   Yes   Yes   Female   Yes   | cribe)  Off-site Im Street Alley  FEMA Map #  Vo If No, describe es, etc.)?  Exterior Description Foundation Walls Exterior Walls Roof Surface Gutters & Downspouts Window Type Storm Sash/Insulated Screens Amenities                                       | provements - Type  Yes  materials/condition  Istove(s) #  Istove(s) #  In r (describe) | FEMA Map Date  Interior Floors Walls TrimvFinish Bath Floor Bath Wainscot Car Storage Driveway Driveway Surface Garage Carport Att.  of Gross Living Area                  | Public Prive  Yes, describe  Materials/C  None  # of Cars  # of Cars  Det.  Date of Above Grade                                                                                                                                                                                                                                                                                                                                                                                                                                                                                                                                                                                                                                                                                                                                                                                                                                                                                                                                                                                                                                                                                                                                                                                                                                                                                                                                                                                                                                                                                                                                                                                                                                                                                                                                                                                                                                                                                                                                                                                                                                | rondition |
| Utilities Public Other (describe)  Electricity                                                                                                              | Public Other (des   Water   Sanitary Sewer   Yes   1                                                                                                                                                                                                                                                                                                                                                                                                                                                                                                                                                                                                                                                                                                                                                                                                                                                                                                                                                                                                                                                                                                                                                                                                                                                                                                                                                                                                                                                                                                                                                                                                                                                                                                                                                                                                                                                             | cribe)  Off-site Im Street Alley  FEMA Map #  Vo If No, describe es, etc.)?  Exterior Description Foundation Walls Exterior Walls Roof Surface Gutters & Downspouts Window Type Storm Sash/Insulated Screens Amenities                                       | materials/condition  Sistove(s) # e e n r rer (describe)  Square Feet                  | FEMA Map Date  S No If  Interior Floors Walls Trim/Finish Bath Floor Bath Wainscot Car Storage Driveway Driveway Surface Garage Carport Att.  of Gross Living Area  Yes No | Public Prive  Yes, describe  Materials/C  None  # of Cars  # of Cars  Det.  Date of Above Grade                                                                                                                                                                                                                                                                                                                                                                                                                                                                                                                                                                                                                                                                                                                                                                                                                                                                                                                                                                                                                                                                                                                                                                                                                                                                                                                                                                                                                                                                                                                                                                                                                                                                                                                                                                                                                                                                                                                                                                                                                                | rondition |
| Utilities Public Other (describe)  Electricity                                                                                                              | Public Other (des   Water   Sanitary Sewer   Yes   1                                                                                                                                                                                                                                                                                                                                                                                                                                                                                                                                                                                                                                                                                                                                                                                                                                                                                                                                                                                                                                                                                                                                                                                                                                                                                                                                                                                                                                                                                                                                                                                                                                                                                                                                                                                                                                                             | cribe)  Off-site Im Street Alley  FEMA Map #  Vo If No, describe es, etc.)?  Exterior Description Foundation Walls Exterior Walls Roof Surface Gutters & Downspouts Window Type Storm Sash/Insulated Screens Amenities                                       | provements - Type  Yes  materials/condition  Istove(s) #  Istove(s) #  In r (describe) | FEMA Map Date  Interior Floors Walls TrimvFinish Bath Floor Bath Wainscot Car Storage Driveway Driveway Surface Garage Carport Att.  of Gross Living Area                  | Public Prive  Yes, describe  Materials/C  None  # of Cars  # of Cars  Det.  Date of Above Grade                                                                                                                                                                                                                                                                                                                                                                                                                                                                                                                                                                                                                                                                                                                                                                                                                                                                                                                                                                                                                                                                                                                                                                                                                                                                                                                                                                                                                                                                                                                                                                                                                                                                                                                                                                                                                                                                                                                                                                                                                                | rondition |
| Utilities Public Other (describe)  Electricity                                                                                                              | Public Other (des   Water   Sanitary Sewer   Yes   1                                                                                                                                                                                                                                                                                                                                                                                                                                                                                                                                                                                                                                                                                                                                                                                                                                                                                                                                                                                                                                                                                                                                                                                                                                                                                                                                                                                                                                                                                                                                                                                                                                                                                                                                                                                                                                                             | cribe)  Off-site Im Street Alley  FEMA Map #  Vo If No, describe es, etc.)?  Exterior Description Foundation Walls Exterior Walls Roof Surface Gutters & Downspouts Window Type Storm Sash/Insulated Screens Amenities                                       | materials/condition  Sistove(s) # e e n r rer (describe)  Square Feet                  | FEMA Map Date  S No If  Interior Floors Walls Trim/Finish Bath Floor Bath Wainscot Car Storage Driveway Driveway Surface Garage Carport Att.  of Gross Living Area  Yes No | Public Prive  Yes, describe  Materials/C  None  # of Cars  # of Cars  Det.  Date of Above Grade                                                                                                                                                                                                                                                                                                                                                                                                                                                                                                                                                                                                                                                                                                                                                                                                                                                                                                                                                                                                                                                                                                                                                                                                                                                                                                                                                                                                                                                                                                                                                                                                                                                                                                                                                                                                                                                                                                                                                                                                                                | rondition |