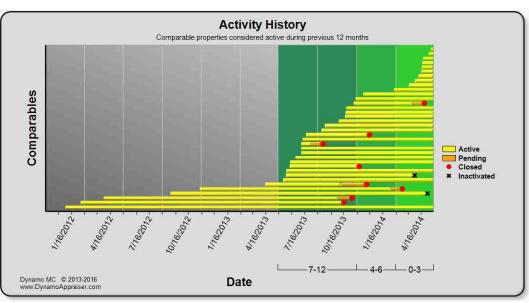

| Borrower/Client  |        |       |          |  |
|------------------|--------|-------|----------|--|
| Property Address |        |       |          |  |
| City             | County | State | Zip Code |  |
| Londor           |        |       |          |  |







| Borrower/Client  |        |       |          |  |
|------------------|--------|-------|----------|--|
| Property Address |        |       |          |  |
| City             | County | State | Zip Code |  |
| Londor           |        |       |          |  |







| Borrower/Client  |        |       |          |  |
|------------------|--------|-------|----------|--|
| Property Address |        |       |          |  |
| City             | County | State | Zip Code |  |
| Londor           |        |       |          |  |







| Borrower/Client  |        |       |          |
|------------------|--------|-------|----------|
| Property Address |        |       |          |
| City             | County | State | Zip Code |
| Lender           |        |       |          |







| Borrower/Client  |        |       |          |  |
|------------------|--------|-------|----------|--|
| Property Address |        |       |          |  |
| City             | County | State | Zip Code |  |
| Londor           |        |       |          |  |







# Comparables Considered (1/2)

# **Comparables Considered**

| 1327646 3533 WINDING POINT RD Sold \$994,000 \$975,000 4/15/2013 10/9/2013 12/9/2013  1342774 998 HIGH RIDGE RD Active \$995,000 5/27/2013  1344309 120 BIRCH RD Active \$995,000 6/4/2013  1347410 146 EAGLE CREEK LN