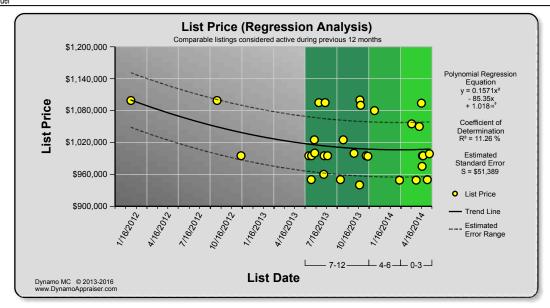

### Uniform Residential Appraisal Report

File #

| The purpose of this summary appraisal repo                                                                                                                  | rt is to provide the lender/client with an                                                                                                                                                                                                                                                                                                                                                                                                                                                                                                                                                                                                                                                                                                                                                                                                                                                                                                                                                                                                                                                                                                                                                                                                                                                                                                                                                                                                                                                                                                                                                                                                                                                                                                                                                                                                                                                                                                                                                                                                                                                                                   | accurate, and adequately supported,                                                                                                                                                                                                                          | opinion of the                                                                         | market value o                                                                                                                                                             | of the subject pr                                                                                                                                                                                                                                                                                                                                                                                                                                                                                                                                                                                                                                                                                                                                                                                                                                                                                                                                                                                                                                                                                                                                                                                                                                                                                                                                                                                                                                                                                                                                                                                                                                                                                                                                                                                                                                                                                                                                                                                                                                                                                                              | oporty.   |
|-------------------------------------------------------------------------------------------------------------------------------------------------------------|------------------------------------------------------------------------------------------------------------------------------------------------------------------------------------------------------------------------------------------------------------------------------------------------------------------------------------------------------------------------------------------------------------------------------------------------------------------------------------------------------------------------------------------------------------------------------------------------------------------------------------------------------------------------------------------------------------------------------------------------------------------------------------------------------------------------------------------------------------------------------------------------------------------------------------------------------------------------------------------------------------------------------------------------------------------------------------------------------------------------------------------------------------------------------------------------------------------------------------------------------------------------------------------------------------------------------------------------------------------------------------------------------------------------------------------------------------------------------------------------------------------------------------------------------------------------------------------------------------------------------------------------------------------------------------------------------------------------------------------------------------------------------------------------------------------------------------------------------------------------------------------------------------------------------------------------------------------------------------------------------------------------------------------------------------------------------------------------------------------------------|--------------------------------------------------------------------------------------------------------------------------------------------------------------------------------------------------------------------------------------------------------------|----------------------------------------------------------------------------------------|----------------------------------------------------------------------------------------------------------------------------------------------------------------------------|--------------------------------------------------------------------------------------------------------------------------------------------------------------------------------------------------------------------------------------------------------------------------------------------------------------------------------------------------------------------------------------------------------------------------------------------------------------------------------------------------------------------------------------------------------------------------------------------------------------------------------------------------------------------------------------------------------------------------------------------------------------------------------------------------------------------------------------------------------------------------------------------------------------------------------------------------------------------------------------------------------------------------------------------------------------------------------------------------------------------------------------------------------------------------------------------------------------------------------------------------------------------------------------------------------------------------------------------------------------------------------------------------------------------------------------------------------------------------------------------------------------------------------------------------------------------------------------------------------------------------------------------------------------------------------------------------------------------------------------------------------------------------------------------------------------------------------------------------------------------------------------------------------------------------------------------------------------------------------------------------------------------------------------------------------------------------------------------------------------------------------|-----------|
| Property Address                                                                                                                                            |                                                                                                                                                                                                                                                                                                                                                                                                                                                                                                                                                                                                                                                                                                                                                                                                                                                                                                                                                                                                                                                                                                                                                                                                                                                                                                                                                                                                                                                                                                                                                                                                                                                                                                                                                                                                                                                                                                                                                                                                                                                                                                                              | City                                                                                                                                                                                                                                                         | Sta                                                                                    | ate Zi                                                                                                                                                                     | p Code                                                                                                                                                                                                                                                                                                                                                                                                                                                                                                                                                                                                                                                                                                                                                                                                                                                                                                                                                                                                                                                                                                                                                                                                                                                                                                                                                                                                                                                                                                                                                                                                                                                                                                                                                                                                                                                                                                                                                                                                                                                                                                                         |           |
| Borrower                                                                                                                                                    | Owner of Public Record                                                                                                                                                                                                                                                                                                                                                                                                                                                                                                                                                                                                                                                                                                                                                                                                                                                                                                                                                                                                                                                                                                                                                                                                                                                                                                                                                                                                                                                                                                                                                                                                                                                                                                                                                                                                                                                                                                                                                                                                                                                                                                       |                                                                                                                                                                                                                                                              | Co                                                                                     | ounty                                                                                                                                                                      |                                                                                                                                                                                                                                                                                                                                                                                                                                                                                                                                                                                                                                                                                                                                                                                                                                                                                                                                                                                                                                                                                                                                                                                                                                                                                                                                                                                                                                                                                                                                                                                                                                                                                                                                                                                                                                                                                                                                                                                                                                                                                                                                |           |
| Legal Description                                                                                                                                           |                                                                                                                                                                                                                                                                                                                                                                                                                                                                                                                                                                                                                                                                                                                                                                                                                                                                                                                                                                                                                                                                                                                                                                                                                                                                                                                                                                                                                                                                                                                                                                                                                                                                                                                                                                                                                                                                                                                                                                                                                                                                                                                              |                                                                                                                                                                                                                                                              |                                                                                        |                                                                                                                                                                            |                                                                                                                                                                                                                                                                                                                                                                                                                                                                                                                                                                                                                                                                                                                                                                                                                                                                                                                                                                                                                                                                                                                                                                                                                                                                                                                                                                                                                                                                                                                                                                                                                                                                                                                                                                                                                                                                                                                                                                                                                                                                                                                                |           |
| Assessor's Parcel #                                                                                                                                         |                                                                                                                                                                                                                                                                                                                                                                                                                                                                                                                                                                                                                                                                                                                                                                                                                                                                                                                                                                                                                                                                                                                                                                                                                                                                                                                                                                                                                                                                                                                                                                                                                                                                                                                                                                                                                                                                                                                                                                                                                                                                                                                              | Tax Year                                                                                                                                                                                                                                                     |                                                                                        | E. Taxes \$                                                                                                                                                                |                                                                                                                                                                                                                                                                                                                                                                                                                                                                                                                                                                                                                                                                                                                                                                                                                                                                                                                                                                                                                                                                                                                                                                                                                                                                                                                                                                                                                                                                                                                                                                                                                                                                                                                                                                                                                                                                                                                                                                                                                                                                                                                                |           |
| Neighborhood Name                                                                                                                                           |                                                                                                                                                                                                                                                                                                                                                                                                                                                                                                                                                                                                                                                                                                                                                                                                                                                                                                                                                                                                                                                                                                                                                                                                                                                                                                                                                                                                                                                                                                                                                                                                                                                                                                                                                                                                                                                                                                                                                                                                                                                                                                                              | Map Reference                                                                                                                                                                                                                                                |                                                                                        | ensus Tract                                                                                                                                                                |                                                                                                                                                                                                                                                                                                                                                                                                                                                                                                                                                                                                                                                                                                                                                                                                                                                                                                                                                                                                                                                                                                                                                                                                                                                                                                                                                                                                                                                                                                                                                                                                                                                                                                                                                                                                                                                                                                                                                                                                                                                                                                                                |           |
| Occupant Owner Tenant Vac                                                                                                                                   |                                                                                                                                                                                                                                                                                                                                                                                                                                                                                                                                                                                                                                                                                                                                                                                                                                                                                                                                                                                                                                                                                                                                                                                                                                                                                                                                                                                                                                                                                                                                                                                                                                                                                                                                                                                                                                                                                                                                                                                                                                                                                                                              |                                                                                                                                                                                                                                                              | PUD HOA\$                                                                              |                                                                                                                                                                            | per year per                                                                                                                                                                                                                                                                                                                                                                                                                                                                                                                                                                                                                                                                                                                                                                                                                                                                                                                                                                                                                                                                                                                                                                                                                                                                                                                                                                                                                                                                                                                                                                                                                                                                                                                                                                                                                                                                                                                                                                                                                                                                                                                   | month     |
| Property Rights Appraised Fee Simple                                                                                                                        | Leasehold Other (describe)                                                                                                                                                                                                                                                                                                                                                                                                                                                                                                                                                                                                                                                                                                                                                                                                                                                                                                                                                                                                                                                                                                                                                                                                                                                                                                                                                                                                                                                                                                                                                                                                                                                                                                                                                                                                                                                                                                                                                                                                                                                                                                   |                                                                                                                                                                                                                                                              |                                                                                        |                                                                                                                                                                            |                                                                                                                                                                                                                                                                                                                                                                                                                                                                                                                                                                                                                                                                                                                                                                                                                                                                                                                                                                                                                                                                                                                                                                                                                                                                                                                                                                                                                                                                                                                                                                                                                                                                                                                                                                                                                                                                                                                                                                                                                                                                                                                                |           |
| Assignment Type Purchase Transaction                                                                                                                        | Refinance Transaction Other (de:                                                                                                                                                                                                                                                                                                                                                                                                                                                                                                                                                                                                                                                                                                                                                                                                                                                                                                                                                                                                                                                                                                                                                                                                                                                                                                                                                                                                                                                                                                                                                                                                                                                                                                                                                                                                                                                                                                                                                                                                                                                                                             | scribe)                                                                                                                                                                                                                                                      |                                                                                        |                                                                                                                                                                            |                                                                                                                                                                                                                                                                                                                                                                                                                                                                                                                                                                                                                                                                                                                                                                                                                                                                                                                                                                                                                                                                                                                                                                                                                                                                                                                                                                                                                                                                                                                                                                                                                                                                                                                                                                                                                                                                                                                                                                                                                                                                                                                                |           |
| Lender/Client                                                                                                                                               | Address                                                                                                                                                                                                                                                                                                                                                                                                                                                                                                                                                                                                                                                                                                                                                                                                                                                                                                                                                                                                                                                                                                                                                                                                                                                                                                                                                                                                                                                                                                                                                                                                                                                                                                                                                                                                                                                                                                                                                                                                                                                                                                                      |                                                                                                                                                                                                                                                              |                                                                                        |                                                                                                                                                                            |                                                                                                                                                                                                                                                                                                                                                                                                                                                                                                                                                                                                                                                                                                                                                                                                                                                                                                                                                                                                                                                                                                                                                                                                                                                                                                                                                                                                                                                                                                                                                                                                                                                                                                                                                                                                                                                                                                                                                                                                                                                                                                                                |           |
| Is the subject property currently offered for sale or has it be                                                                                             | een offered for sale in the twelve months prior to the effective                                                                                                                                                                                                                                                                                                                                                                                                                                                                                                                                                                                                                                                                                                                                                                                                                                                                                                                                                                                                                                                                                                                                                                                                                                                                                                                                                                                                                                                                                                                                                                                                                                                                                                                                                                                                                                                                                                                                                                                                                                                             | date of this appraisal?                                                                                                                                                                                                                                      |                                                                                        | Ye                                                                                                                                                                         | s No                                                                                                                                                                                                                                                                                                                                                                                                                                                                                                                                                                                                                                                                                                                                                                                                                                                                                                                                                                                                                                                                                                                                                                                                                                                                                                                                                                                                                                                                                                                                                                                                                                                                                                                                                                                                                                                                                                                                                                                                                                                                                                                           |           |
| Report data source(s) used, offering price(s), and date(s).                                                                                                 |                                                                                                                                                                                                                                                                                                                                                                                                                                                                                                                                                                                                                                                                                                                                                                                                                                                                                                                                                                                                                                                                                                                                                                                                                                                                                                                                                                                                                                                                                                                                                                                                                                                                                                                                                                                                                                                                                                                                                                                                                                                                                                                              |                                                                                                                                                                                                                                                              |                                                                                        |                                                                                                                                                                            |                                                                                                                                                                                                                                                                                                                                                                                                                                                                                                                                                                                                                                                                                                                                                                                                                                                                                                                                                                                                                                                                                                                                                                                                                                                                                                                                                                                                                                                                                                                                                                                                                                                                                                                                                                                                                                                                                                                                                                                                                                                                                                                                |           |
|                                                                                                                                                             |                                                                                                                                                                                                                                                                                                                                                                                                                                                                                                                                                                                                                                                                                                                                                                                                                                                                                                                                                                                                                                                                                                                                                                                                                                                                                                                                                                                                                                                                                                                                                                                                                                                                                                                                                                                                                                                                                                                                                                                                                                                                                                                              |                                                                                                                                                                                                                                                              |                                                                                        |                                                                                                                                                                            |                                                                                                                                                                                                                                                                                                                                                                                                                                                                                                                                                                                                                                                                                                                                                                                                                                                                                                                                                                                                                                                                                                                                                                                                                                                                                                                                                                                                                                                                                                                                                                                                                                                                                                                                                                                                                                                                                                                                                                                                                                                                                                                                |           |
|                                                                                                                                                             | or the subject purchase transaction. Explain the results of the                                                                                                                                                                                                                                                                                                                                                                                                                                                                                                                                                                                                                                                                                                                                                                                                                                                                                                                                                                                                                                                                                                                                                                                                                                                                                                                                                                                                                                                                                                                                                                                                                                                                                                                                                                                                                                                                                                                                                                                                                                                              | analysis of the contract for sale or why the ar                                                                                                                                                                                                              | nalysis was not                                                                        |                                                                                                                                                                            |                                                                                                                                                                                                                                                                                                                                                                                                                                                                                                                                                                                                                                                                                                                                                                                                                                                                                                                                                                                                                                                                                                                                                                                                                                                                                                                                                                                                                                                                                                                                                                                                                                                                                                                                                                                                                                                                                                                                                                                                                                                                                                                                |           |
| performed.                                                                                                                                                  |                                                                                                                                                                                                                                                                                                                                                                                                                                                                                                                                                                                                                                                                                                                                                                                                                                                                                                                                                                                                                                                                                                                                                                                                                                                                                                                                                                                                                                                                                                                                                                                                                                                                                                                                                                                                                                                                                                                                                                                                                                                                                                                              |                                                                                                                                                                                                                                                              |                                                                                        |                                                                                                                                                                            |                                                                                                                                                                                                                                                                                                                                                                                                                                                                                                                                                                                                                                                                                                                                                                                                                                                                                                                                                                                                                                                                                                                                                                                                                                                                                                                                                                                                                                                                                                                                                                                                                                                                                                                                                                                                                                                                                                                                                                                                                                                                                                                                |           |
| Contract Drice C                                                                                                                                            |                                                                                                                                                                                                                                                                                                                                                                                                                                                                                                                                                                                                                                                                                                                                                                                                                                                                                                                                                                                                                                                                                                                                                                                                                                                                                                                                                                                                                                                                                                                                                                                                                                                                                                                                                                                                                                                                                                                                                                                                                                                                                                                              |                                                                                                                                                                                                                                                              |                                                                                        |                                                                                                                                                                            |                                                                                                                                                                                                                                                                                                                                                                                                                                                                                                                                                                                                                                                                                                                                                                                                                                                                                                                                                                                                                                                                                                                                                                                                                                                                                                                                                                                                                                                                                                                                                                                                                                                                                                                                                                                                                                                                                                                                                                                                                                                                                                                                |           |
| Contract Price \$ Date of Contra                                                                                                                            | act Is the property seller the ow                                                                                                                                                                                                                                                                                                                                                                                                                                                                                                                                                                                                                                                                                                                                                                                                                                                                                                                                                                                                                                                                                                                                                                                                                                                                                                                                                                                                                                                                                                                                                                                                                                                                                                                                                                                                                                                                                                                                                                                                                                                                                            | rner of public record?                                                                                                                                                                                                                                       | Yes No Data                                                                            | Source(s)                                                                                                                                                                  |                                                                                                                                                                                                                                                                                                                                                                                                                                                                                                                                                                                                                                                                                                                                                                                                                                                                                                                                                                                                                                                                                                                                                                                                                                                                                                                                                                                                                                                                                                                                                                                                                                                                                                                                                                                                                                                                                                                                                                                                                                                                                                                                |           |
|                                                                                                                                                             | ssions, gift or downpayment assistance, etc.) to be paid by a                                                                                                                                                                                                                                                                                                                                                                                                                                                                                                                                                                                                                                                                                                                                                                                                                                                                                                                                                                                                                                                                                                                                                                                                                                                                                                                                                                                                                                                                                                                                                                                                                                                                                                                                                                                                                                                                                                                                                                                                                                                                | ny party on behalf of the borrower?                                                                                                                                                                                                                          |                                                                                        |                                                                                                                                                                            | Yes                                                                                                                                                                                                                                                                                                                                                                                                                                                                                                                                                                                                                                                                                                                                                                                                                                                                                                                                                                                                                                                                                                                                                                                                                                                                                                                                                                                                                                                                                                                                                                                                                                                                                                                                                                                                                                                                                                                                                                                                                                                                                                                            | No        |
| If Yes, report the total dollar amount and describe the items                                                                                               | to be paid.                                                                                                                                                                                                                                                                                                                                                                                                                                                                                                                                                                                                                                                                                                                                                                                                                                                                                                                                                                                                                                                                                                                                                                                                                                                                                                                                                                                                                                                                                                                                                                                                                                                                                                                                                                                                                                                                                                                                                                                                                                                                                                                  |                                                                                                                                                                                                                                                              |                                                                                        |                                                                                                                                                                            |                                                                                                                                                                                                                                                                                                                                                                                                                                                                                                                                                                                                                                                                                                                                                                                                                                                                                                                                                                                                                                                                                                                                                                                                                                                                                                                                                                                                                                                                                                                                                                                                                                                                                                                                                                                                                                                                                                                                                                                                                                                                                                                                |           |
|                                                                                                                                                             |                                                                                                                                                                                                                                                                                                                                                                                                                                                                                                                                                                                                                                                                                                                                                                                                                                                                                                                                                                                                                                                                                                                                                                                                                                                                                                                                                                                                                                                                                                                                                                                                                                                                                                                                                                                                                                                                                                                                                                                                                                                                                                                              |                                                                                                                                                                                                                                                              |                                                                                        |                                                                                                                                                                            |                                                                                                                                                                                                                                                                                                                                                                                                                                                                                                                                                                                                                                                                                                                                                                                                                                                                                                                                                                                                                                                                                                                                                                                                                                                                                                                                                                                                                                                                                                                                                                                                                                                                                                                                                                                                                                                                                                                                                                                                                                                                                                                                |           |
|                                                                                                                                                             |                                                                                                                                                                                                                                                                                                                                                                                                                                                                                                                                                                                                                                                                                                                                                                                                                                                                                                                                                                                                                                                                                                                                                                                                                                                                                                                                                                                                                                                                                                                                                                                                                                                                                                                                                                                                                                                                                                                                                                                                                                                                                                                              |                                                                                                                                                                                                                                                              |                                                                                        |                                                                                                                                                                            |                                                                                                                                                                                                                                                                                                                                                                                                                                                                                                                                                                                                                                                                                                                                                                                                                                                                                                                                                                                                                                                                                                                                                                                                                                                                                                                                                                                                                                                                                                                                                                                                                                                                                                                                                                                                                                                                                                                                                                                                                                                                                                                                |           |
| Note: Race and the racial composition of the neighborh                                                                                                      | <u>''</u>                                                                                                                                                                                                                                                                                                                                                                                                                                                                                                                                                                                                                                                                                                                                                                                                                                                                                                                                                                                                                                                                                                                                                                                                                                                                                                                                                                                                                                                                                                                                                                                                                                                                                                                                                                                                                                                                                                                                                                                                                                                                                                                    |                                                                                                                                                                                                                                                              |                                                                                        |                                                                                                                                                                            |                                                                                                                                                                                                                                                                                                                                                                                                                                                                                                                                                                                                                                                                                                                                                                                                                                                                                                                                                                                                                                                                                                                                                                                                                                                                                                                                                                                                                                                                                                                                                                                                                                                                                                                                                                                                                                                                                                                                                                                                                                                                                                                                |           |
| Neighborhood Characteristics                                                                                                                                | One-Uni                                                                                                                                                                                                                                                                                                                                                                                                                                                                                                                                                                                                                                                                                                                                                                                                                                                                                                                                                                                                                                                                                                                                                                                                                                                                                                                                                                                                                                                                                                                                                                                                                                                                                                                                                                                                                                                                                                                                                                                                                                                                                                                      | Housing Trends                                                                                                                                                                                                                                               |                                                                                        | t Housing                                                                                                                                                                  | Present Land Use                                                                                                                                                                                                                                                                                                                                                                                                                                                                                                                                                                                                                                                                                                                                                                                                                                                                                                                                                                                                                                                                                                                                                                                                                                                                                                                                                                                                                                                                                                                                                                                                                                                                                                                                                                                                                                                                                                                                                                                                                                                                                                               |           |
| Location Urban Suburban                                                                                                                                     | Rural Property Values Increasing                                                                                                                                                                                                                                                                                                                                                                                                                                                                                                                                                                                                                                                                                                                                                                                                                                                                                                                                                                                                                                                                                                                                                                                                                                                                                                                                                                                                                                                                                                                                                                                                                                                                                                                                                                                                                                                                                                                                                                                                                                                                                             | Stable Declining                                                                                                                                                                                                                                             | PRICE                                                                                  | AGE                                                                                                                                                                        | One-Unit                                                                                                                                                                                                                                                                                                                                                                                                                                                                                                                                                                                                                                                                                                                                                                                                                                                                                                                                                                                                                                                                                                                                                                                                                                                                                                                                                                                                                                                                                                                                                                                                                                                                                                                                                                                                                                                                                                                                                                                                                                                                                                                       | %         |
| Built-Up Over 75% 25-75%                                                                                                                                    | Under 25% Demand/Supply Shortage                                                                                                                                                                                                                                                                                                                                                                                                                                                                                                                                                                                                                                                                                                                                                                                                                                                                                                                                                                                                                                                                                                                                                                                                                                                                                                                                                                                                                                                                                                                                                                                                                                                                                                                                                                                                                                                                                                                                                                                                                                                                                             | In Balance X Over Supply                                                                                                                                                                                                                                     | \$ (000)                                                                               | (yrs)                                                                                                                                                                      | 2-4 Unit                                                                                                                                                                                                                                                                                                                                                                                                                                                                                                                                                                                                                                                                                                                                                                                                                                                                                                                                                                                                                                                                                                                                                                                                                                                                                                                                                                                                                                                                                                                                                                                                                                                                                                                                                                                                                                                                                                                                                                                                                                                                                                                       | %         |
| Growth Rapid Stable                                                                                                                                         | Slow Marketing Time Under 3 mth                                                                                                                                                                                                                                                                                                                                                                                                                                                                                                                                                                                                                                                                                                                                                                                                                                                                                                                                                                                                                                                                                                                                                                                                                                                                                                                                                                                                                                                                                                                                                                                                                                                                                                                                                                                                                                                                                                                                                                                                                                                                                              | 3-6 mths Over 6 mths                                                                                                                                                                                                                                         | Lo                                                                                     | 0W I                                                                                                                                                                       | Multi-Family                                                                                                                                                                                                                                                                                                                                                                                                                                                                                                                                                                                                                                                                                                                                                                                                                                                                                                                                                                                                                                                                                                                                                                                                                                                                                                                                                                                                                                                                                                                                                                                                                                                                                                                                                                                                                                                                                                                                                                                                                                                                                                                   | %         |
| Neighborhood Boundaries                                                                                                                                     | ·                                                                                                                                                                                                                                                                                                                                                                                                                                                                                                                                                                                                                                                                                                                                                                                                                                                                                                                                                                                                                                                                                                                                                                                                                                                                                                                                                                                                                                                                                                                                                                                                                                                                                                                                                                                                                                                                                                                                                                                                                                                                                                                            |                                                                                                                                                                                                                                                              | Hi                                                                                     | igh (                                                                                                                                                                      | Commercial                                                                                                                                                                                                                                                                                                                                                                                                                                                                                                                                                                                                                                                                                                                                                                                                                                                                                                                                                                                                                                                                                                                                                                                                                                                                                                                                                                                                                                                                                                                                                                                                                                                                                                                                                                                                                                                                                                                                                                                                                                                                                                                     | %         |
|                                                                                                                                                             |                                                                                                                                                                                                                                                                                                                                                                                                                                                                                                                                                                                                                                                                                                                                                                                                                                                                                                                                                                                                                                                                                                                                                                                                                                                                                                                                                                                                                                                                                                                                                                                                                                                                                                                                                                                                                                                                                                                                                                                                                                                                                                                              |                                                                                                                                                                                                                                                              | Pr                                                                                     | ed.                                                                                                                                                                        | Other                                                                                                                                                                                                                                                                                                                                                                                                                                                                                                                                                                                                                                                                                                                                                                                                                                                                                                                                                                                                                                                                                                                                                                                                                                                                                                                                                                                                                                                                                                                                                                                                                                                                                                                                                                                                                                                                                                                                                                                                                                                                                                                          | %         |
| Neighborhood Description                                                                                                                                    |                                                                                                                                                                                                                                                                                                                                                                                                                                                                                                                                                                                                                                                                                                                                                                                                                                                                                                                                                                                                                                                                                                                                                                                                                                                                                                                                                                                                                                                                                                                                                                                                                                                                                                                                                                                                                                                                                                                                                                                                                                                                                                                              |                                                                                                                                                                                                                                                              |                                                                                        | -                                                                                                                                                                          |                                                                                                                                                                                                                                                                                                                                                                                                                                                                                                                                                                                                                                                                                                                                                                                                                                                                                                                                                                                                                                                                                                                                                                                                                                                                                                                                                                                                                                                                                                                                                                                                                                                                                                                                                                                                                                                                                                                                                                                                                                                                                                                                |           |
| 2                                                                                                                                                           |                                                                                                                                                                                                                                                                                                                                                                                                                                                                                                                                                                                                                                                                                                                                                                                                                                                                                                                                                                                                                                                                                                                                                                                                                                                                                                                                                                                                                                                                                                                                                                                                                                                                                                                                                                                                                                                                                                                                                                                                                                                                                                                              |                                                                                                                                                                                                                                                              |                                                                                        |                                                                                                                                                                            |                                                                                                                                                                                                                                                                                                                                                                                                                                                                                                                                                                                                                                                                                                                                                                                                                                                                                                                                                                                                                                                                                                                                                                                                                                                                                                                                                                                                                                                                                                                                                                                                                                                                                                                                                                                                                                                                                                                                                                                                                                                                                                                                |           |
|                                                                                                                                                             |                                                                                                                                                                                                                                                                                                                                                                                                                                                                                                                                                                                                                                                                                                                                                                                                                                                                                                                                                                                                                                                                                                                                                                                                                                                                                                                                                                                                                                                                                                                                                                                                                                                                                                                                                                                                                                                                                                                                                                                                                                                                                                                              |                                                                                                                                                                                                                                                              |                                                                                        |                                                                                                                                                                            |                                                                                                                                                                                                                                                                                                                                                                                                                                                                                                                                                                                                                                                                                                                                                                                                                                                                                                                                                                                                                                                                                                                                                                                                                                                                                                                                                                                                                                                                                                                                                                                                                                                                                                                                                                                                                                                                                                                                                                                                                                                                                                                                |           |
| Market Conditions (including support for the above conclus                                                                                                  | sions)                                                                                                                                                                                                                                                                                                                                                                                                                                                                                                                                                                                                                                                                                                                                                                                                                                                                                                                                                                                                                                                                                                                                                                                                                                                                                                                                                                                                                                                                                                                                                                                                                                                                                                                                                                                                                                                                                                                                                                                                                                                                                                                       |                                                                                                                                                                                                                                                              |                                                                                        |                                                                                                                                                                            |                                                                                                                                                                                                                                                                                                                                                                                                                                                                                                                                                                                                                                                                                                                                                                                                                                                                                                                                                                                                                                                                                                                                                                                                                                                                                                                                                                                                                                                                                                                                                                                                                                                                                                                                                                                                                                                                                                                                                                                                                                                                                                                                |           |
|                                                                                                                                                             |                                                                                                                                                                                                                                                                                                                                                                                                                                                                                                                                                                                                                                                                                                                                                                                                                                                                                                                                                                                                                                                                                                                                                                                                                                                                                                                                                                                                                                                                                                                                                                                                                                                                                                                                                                                                                                                                                                                                                                                                                                                                                                                              |                                                                                                                                                                                                                                                              |                                                                                        |                                                                                                                                                                            |                                                                                                                                                                                                                                                                                                                                                                                                                                                                                                                                                                                                                                                                                                                                                                                                                                                                                                                                                                                                                                                                                                                                                                                                                                                                                                                                                                                                                                                                                                                                                                                                                                                                                                                                                                                                                                                                                                                                                                                                                                                                                                                                |           |
|                                                                                                                                                             |                                                                                                                                                                                                                                                                                                                                                                                                                                                                                                                                                                                                                                                                                                                                                                                                                                                                                                                                                                                                                                                                                                                                                                                                                                                                                                                                                                                                                                                                                                                                                                                                                                                                                                                                                                                                                                                                                                                                                                                                                                                                                                                              |                                                                                                                                                                                                                                                              |                                                                                        |                                                                                                                                                                            |                                                                                                                                                                                                                                                                                                                                                                                                                                                                                                                                                                                                                                                                                                                                                                                                                                                                                                                                                                                                                                                                                                                                                                                                                                                                                                                                                                                                                                                                                                                                                                                                                                                                                                                                                                                                                                                                                                                                                                                                                                                                                                                                |           |
| Dimensions                                                                                                                                                  | Area                                                                                                                                                                                                                                                                                                                                                                                                                                                                                                                                                                                                                                                                                                                                                                                                                                                                                                                                                                                                                                                                                                                                                                                                                                                                                                                                                                                                                                                                                                                                                                                                                                                                                                                                                                                                                                                                                                                                                                                                                                                                                                                         | Shape                                                                                                                                                                                                                                                        |                                                                                        | View                                                                                                                                                                       |                                                                                                                                                                                                                                                                                                                                                                                                                                                                                                                                                                                                                                                                                                                                                                                                                                                                                                                                                                                                                                                                                                                                                                                                                                                                                                                                                                                                                                                                                                                                                                                                                                                                                                                                                                                                                                                                                                                                                                                                                                                                                                                                |           |
| Specific Zoning Classification                                                                                                                              | Zoning Description                                                                                                                                                                                                                                                                                                                                                                                                                                                                                                                                                                                                                                                                                                                                                                                                                                                                                                                                                                                                                                                                                                                                                                                                                                                                                                                                                                                                                                                                                                                                                                                                                                                                                                                                                                                                                                                                                                                                                                                                                                                                                                           |                                                                                                                                                                                                                                                              |                                                                                        |                                                                                                                                                                            |                                                                                                                                                                                                                                                                                                                                                                                                                                                                                                                                                                                                                                                                                                                                                                                                                                                                                                                                                                                                                                                                                                                                                                                                                                                                                                                                                                                                                                                                                                                                                                                                                                                                                                                                                                                                                                                                                                                                                                                                                                                                                                                                |           |
| Zoning Compliance Legal Legal Nonc                                                                                                                          | onforming (Grandfathered Use) No Zoning                                                                                                                                                                                                                                                                                                                                                                                                                                                                                                                                                                                                                                                                                                                                                                                                                                                                                                                                                                                                                                                                                                                                                                                                                                                                                                                                                                                                                                                                                                                                                                                                                                                                                                                                                                                                                                                                                                                                                                                                                                                                                      | Illegal (describe)                                                                                                                                                                                                                                           |                                                                                        |                                                                                                                                                                            |                                                                                                                                                                                                                                                                                                                                                                                                                                                                                                                                                                                                                                                                                                                                                                                                                                                                                                                                                                                                                                                                                                                                                                                                                                                                                                                                                                                                                                                                                                                                                                                                                                                                                                                                                                                                                                                                                                                                                                                                                                                                                                                                |           |
| In the blokest and back are of a block are and a section of                                                                                                 | d (or an proposed per plans and appointing) the present u                                                                                                                                                                                                                                                                                                                                                                                                                                                                                                                                                                                                                                                                                                                                                                                                                                                                                                                                                                                                                                                                                                                                                                                                                                                                                                                                                                                                                                                                                                                                                                                                                                                                                                                                                                                                                                                                                                                                                                                                                                                                    |                                                                                                                                                                                                                                                              |                                                                                        |                                                                                                                                                                            |                                                                                                                                                                                                                                                                                                                                                                                                                                                                                                                                                                                                                                                                                                                                                                                                                                                                                                                                                                                                                                                                                                                                                                                                                                                                                                                                                                                                                                                                                                                                                                                                                                                                                                                                                                                                                                                                                                                                                                                                                                                                                                                                |           |
| Is the highest and best use of subject property as improved                                                                                                 | i (ui as proposeu per piaris anu specifications) the present u                                                                                                                                                                                                                                                                                                                                                                                                                                                                                                                                                                                                                                                                                                                                                                                                                                                                                                                                                                                                                                                                                                                                                                                                                                                                                                                                                                                                                                                                                                                                                                                                                                                                                                                                                                                                                                                                                                                                                                                                                                                               | se?                                                                                                                                                                                                                                                          | Yes N                                                                                  | lo If No, describe                                                                                                                                                         | 9                                                                                                                                                                                                                                                                                                                                                                                                                                                                                                                                                                                                                                                                                                                                                                                                                                                                                                                                                                                                                                                                                                                                                                                                                                                                                                                                                                                                                                                                                                                                                                                                                                                                                                                                                                                                                                                                                                                                                                                                                                                                                                                              |           |
| is the nignest and best use of subject property as improved                                                                                                 | a (or as proposed per pians and specifications) the present d                                                                                                                                                                                                                                                                                                                                                                                                                                                                                                                                                                                                                                                                                                                                                                                                                                                                                                                                                                                                                                                                                                                                                                                                                                                                                                                                                                                                                                                                                                                                                                                                                                                                                                                                                                                                                                                                                                                                                                                                                                                                | se?                                                                                                                                                                                                                                                          | Yes N                                                                                  | lo If No, describe                                                                                                                                                         | 9                                                                                                                                                                                                                                                                                                                                                                                                                                                                                                                                                                                                                                                                                                                                                                                                                                                                                                                                                                                                                                                                                                                                                                                                                                                                                                                                                                                                                                                                                                                                                                                                                                                                                                                                                                                                                                                                                                                                                                                                                                                                                                                              |           |
| Utilities Public Other (describe)                                                                                                                           | Public Other (des                                                                                                                                                                                                                                                                                                                                                                                                                                                                                                                                                                                                                                                                                                                                                                                                                                                                                                                                                                                                                                                                                                                                                                                                                                                                                                                                                                                                                                                                                                                                                                                                                                                                                                                                                                                                                                                                                                                                                                                                                                                                                                            |                                                                                                                                                                                                                                                              | Yes N                                                                                  | lo If No, describe                                                                                                                                                         | Public Priva                                                                                                                                                                                                                                                                                                                                                                                                                                                                                                                                                                                                                                                                                                                                                                                                                                                                                                                                                                                                                                                                                                                                                                                                                                                                                                                                                                                                                                                                                                                                                                                                                                                                                                                                                                                                                                                                                                                                                                                                                                                                                                                   | ite       |
|                                                                                                                                                             |                                                                                                                                                                                                                                                                                                                                                                                                                                                                                                                                                                                                                                                                                                                                                                                                                                                                                                                                                                                                                                                                                                                                                                                                                                                                                                                                                                                                                                                                                                                                                                                                                                                                                                                                                                                                                                                                                                                                                                                                                                                                                                                              |                                                                                                                                                                                                                                                              |                                                                                        | No If No, describe                                                                                                                                                         |                                                                                                                                                                                                                                                                                                                                                                                                                                                                                                                                                                                                                                                                                                                                                                                                                                                                                                                                                                                                                                                                                                                                                                                                                                                                                                                                                                                                                                                                                                                                                                                                                                                                                                                                                                                                                                                                                                                                                                                                                                                                                                                                | ite       |
| Utilities Public Other (describe)                                                                                                                           | Public Other (des                                                                                                                                                                                                                                                                                                                                                                                                                                                                                                                                                                                                                                                                                                                                                                                                                                                                                                                                                                                                                                                                                                                                                                                                                                                                                                                                                                                                                                                                                                                                                                                                                                                                                                                                                                                                                                                                                                                                                                                                                                                                                                            | cribe) Off-site Im                                                                                                                                                                                                                                           |                                                                                        | lo If No, describe                                                                                                                                                         |                                                                                                                                                                                                                                                                                                                                                                                                                                                                                                                                                                                                                                                                                                                                                                                                                                                                                                                                                                                                                                                                                                                                                                                                                                                                                                                                                                                                                                                                                                                                                                                                                                                                                                                                                                                                                                                                                                                                                                                                                                                                                                                                | ite       |
| Utilities Public Other (describe)                                                                                                                           | Public Other (des                                                                                                                                                                                                                                                                                                                                                                                                                                                                                                                                                                                                                                                                                                                                                                                                                                                                                                                                                                                                                                                                                                                                                                                                                                                                                                                                                                                                                                                                                                                                                                                                                                                                                                                                                                                                                                                                                                                                                                                                                                                                                                            | cribe) Off-site Im                                                                                                                                                                                                                                           |                                                                                        | lo If No, describe                                                                                                                                                         | Public Priva                                                                                                                                                                                                                                                                                                                                                                                                                                                                                                                                                                                                                                                                                                                                                                                                                                                                                                                                                                                                                                                                                                                                                                                                                                                                                                                                                                                                                                                                                                                                                                                                                                                                                                                                                                                                                                                                                                                                                                                                                                                                                                                   | ate       |
| Utilities Public Other (describe) Electricity                                                                                                               | Public   Other (des   Water                                                                                                                                                                                                                                                                                                                                                                                                                                                                                                                                                                                                                                                                                                                                                                                                                                                                                                                                                                                                                                                                                                                                                                                                                                                                                                                                                                                                                                                                                                                                                                                                                                                                                                                                                                                                                                                                                                                                                                                                                                                                                                  | Off-site Im Street Alley                                                                                                                                                                                                                                     |                                                                                        |                                                                                                                                                                            | Public Priva                                                                                                                                                                                                                                                                                                                                                                                                                                                                                                                                                                                                                                                                                                                                                                                                                                                                                                                                                                                                                                                                                                                                                                                                                                                                                                                                                                                                                                                                                                                                                                                                                                                                                                                                                                                                                                                                                                                                                                                                                                                                                                                   | ate       |
| Utilities Public Other (describe)  Electricity  Gas Yes  FEMA Special Flood Hazard Area Yes  Are the utilities and off-site improvements typical for the ma | Public   Other (des   Water                                                                                                                                                                                                                                                                                                                                                                                                                                                                                                                                                                                                                                                                                                                                                                                                                                                                                                                                                                                                                                                                                                                                                                                                                                                                                                                                                                                                                                                                                                                                                                                                                                                                                                                                                                                                                                                                                                                                                                                                                                                                                                  | cribe) Off-site Im Street Alley FEMA Map # No If No, describe                                                                                                                                                                                                |                                                                                        | FEMA Map Date                                                                                                                                                              | Public Priva                                                                                                                                                                                                                                                                                                                                                                                                                                                                                                                                                                                                                                                                                                                                                                                                                                                                                                                                                                                                                                                                                                                                                                                                                                                                                                                                                                                                                                                                                                                                                                                                                                                                                                                                                                                                                                                                                                                                                                                                                                                                                                                   | ate       |
| Utilities Public Other (describe)  Electricity  Gas Yes  FEMA Special Flood Hazard Area Yes  Are the utilities and off-site improvements typical for the ma | Water                                                                                                                                                                                                                                                                                                                                                                                                                                                                                                                                                                                                                                                                                                                                                                                                                                                                                                                                                                                                                                                                                                                                                                                                                                                                                                                                                                                                                                                                                                                                                                                                                                                                                                                                                                                                                                                                                                                                                                                                                                                                                                                        | cribe) Off-site Im Street Alley FEMA Map # No If No, describe                                                                                                                                                                                                | provements - Type                                                                      | FEMA Map Date                                                                                                                                                              | Public Priva                                                                                                                                                                                                                                                                                                                                                                                                                                                                                                                                                                                                                                                                                                                                                                                                                                                                                                                                                                                                                                                                                                                                                                                                                                                                                                                                                                                                                                                                                                                                                                                                                                                                                                                                                                                                                                                                                                                                                                                                                                                                                                                   | ite       |
| Utilities Public Other (describe)  Electricity  Gas Yes  FEMA Special Flood Hazard Area Yes  Are the utilities and off-site improvements typical for the ma | Water                                                                                                                                                                                                                                                                                                                                                                                                                                                                                                                                                                                                                                                                                                                                                                                                                                                                                                                                                                                                                                                                                                                                                                                                                                                                                                                                                                                                                                                                                                                                                                                                                                                                                                                                                                                                                                                                                                                                                                                                                                                                                                                        | cribe) Off-site Im Street Alley FEMA Map # No If No, describe                                                                                                                                                                                                | provements - Type                                                                      | FEMA Map Date                                                                                                                                                              | Public Priva                                                                                                                                                                                                                                                                                                                                                                                                                                                                                                                                                                                                                                                                                                                                                                                                                                                                                                                                                                                                                                                                                                                                                                                                                                                                                                                                                                                                                                                                                                                                                                                                                                                                                                                                                                                                                                                                                                                                                                                                                                                                                                                   | ite       |
| Utilities Public Other (describe)  Electricity  Gas Yes  FEMA Special Flood Hazard Area Yes  Are the utilities and off-site improvements typical for the ma | Water                                                                                                                                                                                                                                                                                                                                                                                                                                                                                                                                                                                                                                                                                                                                                                                                                                                                                                                                                                                                                                                                                                                                                                                                                                                                                                                                                                                                                                                                                                                                                                                                                                                                                                                                                                                                                                                                                                                                                                                                                                                                                                                        | cribe) Off-site Im Street Alley FEMA Map # No If No, describe                                                                                                                                                                                                | provements - Type                                                                      | FEMA Map Date                                                                                                                                                              | Public Priva                                                                                                                                                                                                                                                                                                                                                                                                                                                                                                                                                                                                                                                                                                                                                                                                                                                                                                                                                                                                                                                                                                                                                                                                                                                                                                                                                                                                                                                                                                                                                                                                                                                                                                                                                                                                                                                                                                                                                                                                                                                                                                                   | tite      |
| Utilities Public Other (describe)  Electricity  Gas Yes  FEMA Special Flood Hazard Area Yes  Are the utilities and off-site improvements typical for the ma | Water                                                                                                                                                                                                                                                                                                                                                                                                                                                                                                                                                                                                                                                                                                                                                                                                                                                                                                                                                                                                                                                                                                                                                                                                                                                                                                                                                                                                                                                                                                                                                                                                                                                                                                                                                                                                                                                                                                                                                                                                                                                                                                                        | Cribe) Off-site Im Street Alley FEMA Map # No If No, describe es, etc.)?                                                                                                                                                                                     | provements - Type                                                                      | FEMA Map Date                                                                                                                                                              | Public Priva                                                                                                                                                                                                                                                                                                                                                                                                                                                                                                                                                                                                                                                                                                                                                                                                                                                                                                                                                                                                                                                                                                                                                                                                                                                                                                                                                                                                                                                                                                                                                                                                                                                                                                                                                                                                                                                                                                                                                                                                                                                                                                                   |           |
| Utilities Public Other (describe)  Electricity                                                                                                              | Public Other (des  Water                                                                                                                                                                                                                                                                                                                                                                                                                                                                                                                                                                                                                                                                                                                                                                                                                                                                                                                                                                                                                                                                                                                                                                                                                                                                                                                                                                                                                                                                                                                                                                                                                                                                                                                                                                                                                                                                                                                                                                                                                                                                                                     | cribe) Off-site Im Street Alley FEMA Map # No If No, describe es, etc.)?                                                                                                                                                                                     | provements - Type                                                                      | FEMA Map Date                                                                                                                                                              | Public Prive                                                                                                                                                                                                                                                                                                                                                                                                                                                                                                                                                                                                                                                                                                                                                                                                                                                                                                                                                                                                                                                                                                                                                                                                                                                                                                                                                                                                                                                                                                                                                                                                                                                                                                                                                                                                                                                                                                                                                                                                                                                                                                                   |           |
| Utilities Public Other (describe)  Electricity                                                                                                              | Public Other (des  Water                                                                                                                                                                                                                                                                                                                                                                                                                                                                                                                                                                                                                                                                                                                                                                                                                                                                                                                                                                                                                                                                                                                                                                                                                                                                                                                                                                                                                                                                                                                                                                                                                                                                                                                                                                                                                                                                                                                                                                                                                                                                                                     | rribe) Off-site Im Street Alley FEMA Map # No If No, describe es, etc.)?  Exterior Description                                                                                                                                                               | provements - Type                                                                      | FEMA Map Date  S No If                                                                                                                                                     | Public Prive                                                                                                                                                                                                                                                                                                                                                                                                                                                                                                                                                                                                                                                                                                                                                                                                                                                                                                                                                                                                                                                                                                                                                                                                                                                                                                                                                                                                                                                                                                                                                                                                                                                                                                                                                                                                                                                                                                                                                                                                                                                                                                                   |           |
| Utilities Public Other (describe)  Electricity                                                                                                              | Public Other (des  Water                                                                                                                                                                                                                                                                                                                                                                                                                                                                                                                                                                                                                                                                                                                                                                                                                                                                                                                                                                                                                                                                                                                                                                                                                                                                                                                                                                                                                                                                                                                                                                                                                                                                                                                                                                                                                                                                                                                                                                                                                                                                                                     | rribe) Off-site Im Street Alley FEMA Map # No If No, describe es, etc.)?  Exterior Description Foundation Walls                                                                                                                                              | provements - Type                                                                      | FEMA Map Date  S No If  Interior  Floors                                                                                                                                   | Public Prive                                                                                                                                                                                                                                                                                                                                                                                                                                                                                                                                                                                                                                                                                                                                                                                                                                                                                                                                                                                                                                                                                                                                                                                                                                                                                                                                                                                                                                                                                                                                                                                                                                                                                                                                                                                                                                                                                                                                                                                                                                                                                                                   |           |
| Utilities Public Other (describe)  Electricity                                                                                                              | Public Other (des  Water                                                                                                                                                                                                                                                                                                                                                                                                                                                                                                                                                                                                                                                                                                                                                                                                                                                                                                                                                                                                                                                                                                                                                                                                                                                                                                                                                                                                                                                                                                                                                                                                                                                                                                                                                                                                                                                                                                                                                                                                                                                                                                     | FEMA Map #  No If No, describe es, etc.)?  Exterior Description Foundation Walls Exterior Walls                                                                                                                                                              | provements - Type                                                                      | FEMA Map Date  S No If  Interior  Floors  Walls                                                                                                                            | Public Prive                                                                                                                                                                                                                                                                                                                                                                                                                                                                                                                                                                                                                                                                                                                                                                                                                                                                                                                                                                                                                                                                                                                                                                                                                                                                                                                                                                                                                                                                                                                                                                                                                                                                                                                                                                                                                                                                                                                                                                                                                                                                                                                   |           |
| Utilities Public Other (describe)  Electricity                                                                                                              | Public Other (des  Water                                                                                                                                                                                                                                                                                                                                                                                                                                                                                                                                                                                                                                                                                                                                                                                                                                                                                                                                                                                                                                                                                                                                                                                                                                                                                                                                                                                                                                                                                                                                                                                                                                                                                                                                                                                                                                                                                                                                                                                                                                                                                                     | Cribe)  Off-site Im Street Alley  FEMA Map #  No If No, describe es, etc.)?  Exterior Description Foundation Walls Exterior Walls Roof Surface                                                                                                               | provements - Type                                                                      | FEMA Map Date  S No If  Interior  Floors  Walls  Trim/Finish                                                                                                               | Public Prive                                                                                                                                                                                                                                                                                                                                                                                                                                                                                                                                                                                                                                                                                                                                                                                                                                                                                                                                                                                                                                                                                                                                                                                                                                                                                                                                                                                                                                                                                                                                                                                                                                                                                                                                                                                                                                                                                                                                                                                                                                                                                                                   |           |
| Utilities Public Other (describe)  Electricity                                                                                                              | Water                                                                                                                                                                                                                                                                                                                                                                                                                                                                                                                                                                                                                                                                                                                                                                                                                                                                                                                                                                                                                                                                                                                                                                                                                                                                                                                                                                                                                                                                                                                                                                                                                                                                                                                                                                                                                                                                                                                                                                                                                                                                                                                        | Cribe)  Off-site Im Street Alley  FEMA Map #  Vo If No, describe es, etc.)?  Exterior Description Foundation Walls Exterior Walls Roof Surface Gutters & Downspouts                                                                                          | provements - Type                                                                      | FEMA Map Date  No If  Interior  Floors  Walls  Trim/Finish  Bath Floor                                                                                                     | Public Prive                                                                                                                                                                                                                                                                                                                                                                                                                                                                                                                                                                                                                                                                                                                                                                                                                                                                                                                                                                                                                                                                                                                                                                                                                                                                                                                                                                                                                                                                                                                                                                                                                                                                                                                                                                                                                                                                                                                                                                                                                                                                                                                   |           |
| Utilities Public Other (describe)  Electricity                                                                                                              | Water                                                                                                                                                                                                                                                                                                                                                                                                                                                                                                                                                                                                                                                                                                                                                                                                                                                                                                                                                                                                                                                                                                                                                                                                                                                                                                                                                                                                                                                                                                                                                                                                                                                                                                                                                                                                                                                                                                                                                                                                                                                                                                                        | Cribe)  Off-site Im Street Alley  FEMA Map #  Vo If No, describe es, etc.)?  Exterior Description Foundation Walls Exterior Walls Roof Surface Gutters & Downspouts Window Type                                                                              | provements - Type                                                                      | FEMA Map Date  No If  Interior  Floors  Walls  Trim/Finish  Bath Floor  Bath Wainscot                                                                                      | Public Prive  Yes, describe  materials/C                                                                                                                                                                                                                                                                                                                                                                                                                                                                                                                                                                                                                                                                                                                                                                                                                                                                                                                                                                                                                                                                                                                                                                                                                                                                                                                                                                                                                                                                                                                                                                                                                                                                                                                                                                                                                                                                                                                                                                                                                                                                                       |           |
| Utilities Public Other (describe)  Electricity                                                                                                              | Public Other (des   Water                                                                                                                                                                                                                                                                                                                                                                                                                                                                                                                                                                                                                                                                                                                                                                                                                                                                                                                                                                                                                                                                                                                                                                                                                                                                                                                                                                                                                                                                                                                                                                                                                                                                                                                                                                                                                                                                                                                                                                                                                                                                                                    | cribe) Off-site Im Street Alley FEMA Map # No If No, describe es, etc.)?  Exterior Description Foundation Walls Exterior Walls Roof Surface Gutters & Downspouts Window Type Storm Sash/Insulated Screens                                                    | provements - Type                                                                      | FEMA Map Date  No If  Interior Floors Walls Trim/Finish Bath Floor Bath Wainscot Car Storage                                                                               | Public Prive  Yes, describe  materials/c                                                                                                                                                                                                                                                                                                                                                                                                                                                                                                                                                                                                                                                                                                                                                                                                                                                                                                                                                                                                                                                                                                                                                                                                                                                                                                                                                                                                                                                                                                                                                                                                                                                                                                                                                                                                                                                                                                                                                                                                                                                                                       |           |
| Utilities Public Other (describe)  Electricity                                                                                                              | Public Other (des   Water                                                                                                                                                                                                                                                                                                                                                                                                                                                                                                                                                                                                                                                                                                                                                                                                                                                                                                                                                                                                                                                                                                                                                                                                                                                                                                                                                                                                                                                                                                                                                                                                                                                                                                                                                                                                                                                                                                                                                                                                                                                                                                    | cribe)  Off-site Im Street Alley  FEMA Map #  No If No, describe es, etc.)?  Exterior Description Foundation Walls Exterior Walls Roof Surface Gutters & Downspouts Window Type Storm Sash/Insulated Screens                                                 | provements - Type  Yes  materials/condition                                            | FEMA Map Date  No If  Interior  Floors  Walls  TrimyFinish  Bath Floor  Bath Wainscot  Car Storage  Driveway                                                               | Public Prive  Yes, describe  materials/c                                                                                                                                                                                                                                                                                                                                                                                                                                                                                                                                                                                                                                                                                                                                                                                                                                                                                                                                                                                                                                                                                                                                                                                                                                                                                                                                                                                                                                                                                                                                                                                                                                                                                                                                                                                                                                                                                                                                                                                                                                                                                       |           |
| Utilities Public Other (describe)  Electricity                                                                                                              | Public Other (des   Water   Sanitary Sewer   No FEMA Flood Zone   Yes   Female   F | cribe)  Off-site Im Street Alley  FEMA Map #  No If No, describe es, etc.)?  Exterior Description Foundation Walls Exterior Walls Roof Surface Gutters & Downspouts Window Type Storm Sash/Insulated Screens Amenities   Wood                                | provements - Type  Yes  materials/condition                                            | FEMA Map Date  No If  Interior  Floors  Walls  Trim/Finish  Bath Floor  Bath Wainscot  Car Storage  Driveway  Driveway  Driveway Surface                                   | Public Prive  Yes, describe  materials/c                                                                                                                                                                                                                                                                                                                                                                                                                                                                                                                                                                                                                                                                                                                                                                                                                                                                                                                                                                                                                                                                                                                                                                                                                                                                                                                                                                                                                                                                                                                                                                                                                                                                                                                                                                                                                                                                                                                                                                                                                                                                                       |           |
| Utilities Public Other (describe)  Electricity                                                                                                              | Public Other (des   Water   Sanitary Sewer   No FEMA Flood Zone   Yes   If   Saments, encroachments, environmental conditions, land us   Poundation   Concrete Slab   Crawl Space   Full Basement   Partial Basement   Basement Area   Sq.ft.   Basement Finish   %   Outside Entry/Exit   Sump Pump   Evidence of   Infestation   Dampness   Settlement   Heating   FWA   HWBB   Radiant   Other   Fuel                                                                                                                                                                                                                                                                                                                                                                                                                                                                                                                                                                                                                                                                                                                                                                                                                                                                                                                                                                                                                                                                                                                                                                                                                                                                                                                                                                                                                                                                                                                                                                                                                                                                                                                     | cribe) Off-site Im Street Alley FEMA Map # No If No, describe es, etc.)?  Exterior Description Foundation Walls Exterior Walls Roof Surface Gutters & Downspouts Window Type Storm Sash/Insulated Screens Amenities Wood Fireplace(s) # Fence                | provements - Type  Yes  materials/condition                                            | FEMA Map Date  S No If  Interior  Floors  Walls  Trim/Finish Bath Floor Bath Wainscot  Car Storage  Driveway  Driveway Surface  Garage                                     | Public Prive  Yes, describe  The materials/c  None  # of Cars  # of Cars                                                                                                                                                                                                                                                                                                                                                                                                                                                                                                                                                                                                                                                                                                                                                                                                                                                                                                                                                                                                                                                                                                                                                                                                                                                                                                                                                                                                                                                                                                                                                                                                                                                                                                                                                                                                                                                                                                                                                                                                                                                       |           |
| Utilities Public Other (describe)  Electricity                                                                                                              | Public Other (des   Water   Sanitary Sewer   No FEMA Flood Zone   Yes   Public   Yes   Yes   Public   Yes   Yes  | cribe) Off-site Im Street Alley FEMA Map # No If No, describe es, etc.)?  Exterior Description Foundation Walls Exterior Walls Roof Surface Gutters & Downspouts Window Type Storm Sash/Insulated Screens Amenities Wood Fireplace(s) # Fenc Patio/Deck Porc | provements - Type  Yes  materials/condition                                            | FEMA Map Date  S No If  Interior  Floors  Walls  Trim/Finish Bath Floor Bath Wainscot  Car Storage  Driveway  Driveway Surface  Garage  Carport                            | Public Prive  Yes, describe  The public Prive  When the public Prive Pri | rondition |
| Utilities Public Other (describe)  Electricity                                                                                                              | Public Other (des   Water   Sanitary Sewer   No FEMA Flood Zone   Yes   If   Sanitary Sewer   No FEMA Flood Zone   Yes   If   Saments, encroachments, environmental conditions, land us   Partial Basement, encroachments   Partial Basement   Partial Basement   Partial Basement   Basement Area   Sq.ft.   Basement Finish   %   Outside Entry/Exit   Sump Pump   Evidence of   Infestation   Dampness   Settlement   Heating   FWA   HWBB   Radiant   Other   Fuel   Cooling   Central Air Conditioning   Individual   Other   Other   Other   Sanitary Sewer   Name of the Cooling   Central Air Conditioning   Other   Sanitary Sewer   Name of the Cooling   Other   | cribe) Off-site Im Street Alley FEMA Map # No If No, describe es, etc.)?  Exterior Description Foundation Walls Exterior Walls Roof Surface Gutters & Downspouts Window Type Storm Sash/Insulated Screens Amenities Wood Fireplace(s) # Fenc Patio/Deck Porc | provements - Type  Yes  materials/condition  Istove(s) #  Istove(s) #  In r (describe) | FEMA Map Date  S No If  Interior  Floors  Walls  Trim/Finish Bath Floor Bath Wainscot  Car Storage  Driveway  Driveway Surface  Garage  Carport                            | Public Prive  Yes, describe  The public Prive  Washington of the public private of the p | rondition |
| Utilities Public Other (describe)  Electricity                                                                                                              | Public Other (des   Water                                                                                                                                                                                                                                                                                                                                                                                                                                                                                                                                                                                                                                                                                                                                                                                                                                                                                                                                                                                                                                                                                                                                                                                                                                                                                                                                                                                                                                                                                                                                                                                                                                                                                                                                                                                                                                                                                                                                                                                                                                                                                                    | Street                                                                                                                                                                                                                                                       | provements - Type  Yes  materials/condition  Istove(s) #  Istove(s) #  In r (describe) | FEMA Map Date  S No If  Interior Floors Walls TrimyFinish Bath Floor Bath Wainscot Car Storage Driveway Driveway Surface Garage Carport Att.                               | Public Prive  Yes, describe  The public Prive  Washington of the public private of the p | rondition |
| Utilities Public Other (describe)  Electricity                                                                                                              | Public Other (des   Water                                                                                                                                                                                                                                                                                                                                                                                                                                                                                                                                                                                                                                                                                                                                                                                                                                                                                                                                                                                                                                                                                                                                                                                                                                                                                                                                                                                                                                                                                                                                                                                                                                                                                                                                                                                                                                                                                                                                                                                                                                                                                                    | Street                                                                                                                                                                                                                                                       | provements - Type  Yes  materials/condition  Istove(s) #  Istove(s) #  In r (describe) | FEMA Map Date  S No If  Interior Floors Walls TrimyFinish Bath Floor Bath Wainscot Car Storage Driveway Driveway Surface Garage Carport Att.                               | Public Prive  Yes, describe  The public Prive  Washington of the public private of the p | rondition |
| Utilities Public Other (describe)  Electricity                                                                                                              | Public Other (des   Water   Sanitary Sewer   Sanitary Sewer   No FEMA Flood Zone   Yes   1   1   1   1   1   1   1   1   1                                                                                                                                                                                                                                                                                                                                                                                                                                                                                                                                                                                                                                                                                                                                                                                                                                                                                                                                                                                                                                                                                                                                                                                                                                                                                                                                                                                                                                                                                                                                                                                                                                                                                                                                                                                                                                                                                                                                                                                                   | Street                                                                                                                                                                                                                                                       | provements - Type  Yes  materials/condition  Istove(s) #  Istove(s) #  In r (describe) | FEMA Map Date  S No If  Interior Floors Walls TrimyFinish Bath Floor Bath Wainscot Car Storage Driveway Driveway Surface Garage Carport Att.                               | Public Prive  Yes, describe  The public Prive  Washington of the public private of the p | rondition |
| Utilities Public Other (describe)  Electricity                                                                                                              | Public Other (des   Water   Sanitary Sewer   Sanitary Sewer   No FEMA Flood Zone   Yes   1   1   1   1   1   1   1   1   1                                                                                                                                                                                                                                                                                                                                                                                                                                                                                                                                                                                                                                                                                                                                                                                                                                                                                                                                                                                                                                                                                                                                                                                                                                                                                                                                                                                                                                                                                                                                                                                                                                                                                                                                                                                                                                                                                                                                                                                                   | Street                                                                                                                                                                                                                                                       | provements - Type  Yes  materials/condition  Istove(s) #  Istove(s) #  In r (describe) | FEMA Map Date  S No If  Interior Floors Walls TrimyFinish Bath Floor Bath Wainscot Car Storage Driveway Driveway Surface Garage Carport Att.                               | Public Prive  Yes, describe  The public Prive  Washington of the public private of the p | rondition |
| Utilities Public Other (describe)  Electricity                                                                                                              | Public Other (des   Water   Sanitary Sewer   Sanitary Sewer   No FEMA Flood Zone   Yes   1   1   1   1   1   1   1   1   1                                                                                                                                                                                                                                                                                                                                                                                                                                                                                                                                                                                                                                                                                                                                                                                                                                                                                                                                                                                                                                                                                                                                                                                                                                                                                                                                                                                                                                                                                                                                                                                                                                                                                                                                                                                                                                                                                                                                                                                                   | Street                                                                                                                                                                                                                                                       | provements - Type  Yes  materials/condition  Istove(s) #  Istove(s) #  In r (describe) | FEMA Map Date  S No If  Interior Floors Walls TrimyFinish Bath Floor Bath Wainscot Car Storage Driveway Driveway Surface Garage Carport Att.                               | Public Prive  Yes, describe  The public Prive  Washington of the public private of the p | rondition |
| Utilities Public Other (describe)  Electricity                                                                                                              | Public Other (des   Water   Sanitary Sewer   Sanitary Sewer   No FEMA Flood Zone   Yes   1   1   1   1   1   1   1   1   1                                                                                                                                                                                                                                                                                                                                                                                                                                                                                                                                                                                                                                                                                                                                                                                                                                                                                                                                                                                                                                                                                                                                                                                                                                                                                                                                                                                                                                                                                                                                                                                                                                                                                                                                                                                                                                                                                                                                                                                                   | Street                                                                                                                                                                                                                                                       | provements - Type  Yes  materials/condition  Istove(s) #  Istove(s) #  In r (describe) | FEMA Map Date  S No If  Interior Floors Walls TrimyFinish Bath Floor Bath Wainscot Car Storage Driveway Driveway Surface Garage Carport Att.                               | Public Prive  Yes, describe  The public Prive  Washington of the public private of the p | rondition |
| Utilities Public Other (describe)  Electricity                                                                                                              | Public Other (des   Water   Sanitary Sewer   Sanitary Sewer   No FEMA Flood Zone   Yes   1   1   1   1   1   1   1   1   1                                                                                                                                                                                                                                                                                                                                                                                                                                                                                                                                                                                                                                                                                                                                                                                                                                                                                                                                                                                                                                                                                                                                                                                                                                                                                                                                                                                                                                                                                                                                                                                                                                                                                                                                                                                                                                                                                                                                                                                                   | Street                                                                                                                                                                                                                                                       | provements - Type  Yes  materials/condition  Istove(s) #  Istove(s) #  In r (describe) | FEMA Map Date  S No If  Interior Floors Walls TrimyFinish Bath Floor Bath Wainscot Car Storage Driveway Driveway Surface Garage Carport Att.                               | Public Prive  Yes, describe  The public Prive  Washington of the public private of the p | rondition |
| Utilities Public Other (describe)  Electricity                                                                                                              | Public Other (des   Water   Sanitary Sewer   Sanitary Sewer   No FEMA Flood Zone   Yes   Family Sewer   Female   Yes   Yes   Female   Yes   Yes   Female   Yes   | cribe)  Off-site Im Street Alley  FEMA Map #  Vo If No, describe es, etc.)?  Exterior Description Foundation Walls Exterior Walls Roof Surface Gutters & Downspouts Window Type Storm Sash/Insulated Screens Amenities                                       | provements - Type  Yes  materials/condition  Istove(s) #  Istove(s) #  In r (describe) | FEMA Map Date  Interior Floors Walls TrimvFinish Bath Floor Bath Wainscot Car Storage Driveway Driveway Surface Garage Carport Att.  of Gross Living Area                  | Public Prive  Yes, describe  Materials/C  None  # of Cars  # of Cars  Det.  Date of Above Grade                                                                                                                                                                                                                                                                                                                                                                                                                                                                                                                                                                                                                                                                                                                                                                                                                                                                                                                                                                                                                                                                                                                                                                                                                                                                                                                                                                                                                                                                                                                                                                                                                                                                                                                                                                                                                                                                                                                                                                                                                                | rondition |
| Utilities Public Other (describe)  Electricity                                                                                                              | Public Other (des   Water   Sanitary Sewer   Sanitary Sewer   No FEMA Flood Zone   Yes   1   1   1   1   1   1   1   1   1                                                                                                                                                                                                                                                                                                                                                                                                                                                                                                                                                                                                                                                                                                                                                                                                                                                                                                                                                                                                                                                                                                                                                                                                                                                                                                                                                                                                                                                                                                                                                                                                                                                                                                                                                                                                                                                                                                                                                                                                   | cribe)  Off-site Im Street Alley  FEMA Map #  Vo If No, describe es, etc.)?  Exterior Description Foundation Walls Exterior Walls Roof Surface Gutters & Downspouts Window Type Storm Sash/Insulated Screens Amenities                                       | provements - Type  Yes  materials/condition  Istove(s) #  Istove(s) #  In r (describe) | FEMA Map Date  S No If  Interior Floors Walls TrimyFinish Bath Floor Bath Wainscot Car Storage Driveway Driveway Surface Garage Carport Att.                               | Public Prive  Yes, describe  The second of t | rondition |
| Utilities Public Other (describe)  Electricity                                                                                                              | Public Other (des   Water   Sanitary Sewer   Sanitary Sewer   No FEMA Flood Zone   Yes   Family Sewer   Female   Yes   Yes   Female   Yes   Yes   Female   Yes   | cribe)  Off-site Im Street Alley  FEMA Map #  Vo If No, describe es, etc.)?  Exterior Description Foundation Walls Exterior Walls Roof Surface Gutters & Downspouts Window Type Storm Sash/Insulated Screens Amenities                                       | provements - Type  Yes  materials/condition  Istove(s) #  Istove(s) #  In r (describe) | FEMA Map Date  Interior Floors Walls TrimvFinish Bath Floor Bath Wainscot Car Storage Driveway Driveway Surface Garage Carport Att.  of Gross Living Area                  | Public Prive  Yes, describe  Materials/C  None  # of Cars  # of Cars  Det.  Date of Above Grade                                                                                                                                                                                                                                                                                                                                                                                                                                                                                                                                                                                                                                                                                                                                                                                                                                                                                                                                                                                                                                                                                                                                                                                                                                                                                                                                                                                                                                                                                                                                                                                                                                                                                                                                                                                                                                                                                                                                                                                                                                | rondition |
| Utilities Public Other (describe)  Electricity                                                                                                              | Public Other (des   Water   Sanitary Sewer   Sanitary Sewer   No FEMA Flood Zone   Yes   Family Sewer   Female   Yes   Yes   Female   Yes   Yes   Female   Yes   | cribe)  Off-site Im Street Alley  FEMA Map #  Vo If No, describe es, etc.)?  Exterior Description Foundation Walls Exterior Walls Roof Surface Gutters & Downspouts Window Type Storm Sash/Insulated Screens Amenities                                       | provements - Type  Yes  materials/condition  Istove(s) #  Istove(s) #  In r (describe) | FEMA Map Date  Interior Floors Walls TrimvFinish Bath Floor Bath Wainscot Car Storage Driveway Driveway Surface Garage Carport Att.  of Gross Living Area                  | Public Prive  Yes, describe  Materials/C  None  # of Cars  # of Cars  Det.  Date of Above Grade                                                                                                                                                                                                                                                                                                                                                                                                                                                                                                                                                                                                                                                                                                                                                                                                                                                                                                                                                                                                                                                                                                                                                                                                                                                                                                                                                                                                                                                                                                                                                                                                                                                                                                                                                                                                                                                                                                                                                                                                                                | rondition |
| Utilities Public Other (describe)  Electricity                                                                                                              | Public Other (des   Water   Sanitary Sewer   Yes   1                                                                                                                                                                                                                                                                                                                                                                                                                                                                                                                                                                                                                                                                                                                                                                                                                                                                                                                                                                                                                                                                                                                                                                                                                                                                                                                                                                                                                                                                                                                                                                                                                                                                                                                                                                                                                                                             | cribe)  Off-site Im Street Alley  FEMA Map #  Vo If No, describe es, etc.)?  Exterior Description Foundation Walls Exterior Walls Roof Surface Gutters & Downspouts Window Type Storm Sash/Insulated Screens Amenities                                       | materials/condition  Sistove(s) # e e n r rer (describe)  Square Feet                  | FEMA Map Date  S No If  Interior Floors Walls Trim/Finish Bath Floor Bath Wainscot Car Storage Driveway Driveway Surface Garage Carport Att.  of Gross Living Area  Yes No | Public Prive  Yes, describe  Materials/C  None  # of Cars  # of Cars  Det.  Date of Above Grade                                                                                                                                                                                                                                                                                                                                                                                                                                                                                                                                                                                                                                                                                                                                                                                                                                                                                                                                                                                                                                                                                                                                                                                                                                                                                                                                                                                                                                                                                                                                                                                                                                                                                                                                                                                                                                                                                                                                                                                                                                | rondition |
| Utilities Public Other (describe)  Electricity                                                                                                              | Public Other (des   Water   Sanitary Sewer   Yes   1                                                                                                                                                                                                                                                                                                                                                                                                                                                                                                                                                                                                                                                                                                                                                                                                                                                                                                                                                                                                                                                                                                                                                                                                                                                                                                                                                                                                                                                                                                                                                                                                                                                                                                                                                                                                                                                             | cribe)  Off-site Im Street Alley  FEMA Map #  Vo If No, describe es, etc.)?  Exterior Description Foundation Walls Exterior Walls Roof Surface Gutters & Downspouts Window Type Storm Sash/Insulated Screens Amenities                                       | provements - Type  Yes  materials/condition  Istove(s) #  Istove(s) #  In r (describe) | FEMA Map Date  Interior Floors Walls TrimvFinish Bath Floor Bath Wainscot Car Storage Driveway Driveway Surface Garage Carport Att.  of Gross Living Area                  | Public Prive  Yes, describe  Materials/C  None  # of Cars  # of Cars  Det.  Date of Above Grade                                                                                                                                                                                                                                                                                                                                                                                                                                                                                                                                                                                                                                                                                                                                                                                                                                                                                                                                                                                                                                                                                                                                                                                                                                                                                                                                                                                                                                                                                                                                                                                                                                                                                                                                                                                                                                                                                                                                                                                                                                | rondition |
| Utilities Public Other (describe)  Electricity                                                                                                              | Public Other (des   Water   Sanitary Sewer   Yes   1                                                                                                                                                                                                                                                                                                                                                                                                                                                                                                                                                                                                                                                                                                                                                                                                                                                                                                                                                                                                                                                                                                                                                                                                                                                                                                                                                                                                                                                                                                                                                                                                                                                                                                                                                                                                                                                             | cribe)  Off-site Im Street Alley  FEMA Map #  Vo If No, describe es, etc.)?  Exterior Description Foundation Walls Exterior Walls Roof Surface Gutters & Downspouts Window Type Storm Sash/Insulated Screens Amenities                                       | materials/condition  Sistove(s) # e e n r rer (describe)  Square Feet                  | FEMA Map Date  S No If  Interior Floors Walls Trim/Finish Bath Floor Bath Wainscot Car Storage Driveway Driveway Surface Garage Carport Att.  of Gross Living Area  Yes No | Public Prive  Yes, describe  Materials/C  None  # of Cars  # of Cars  Det.  Date of Above Grade                                                                                                                                                                                                                                                                                                                                                                                                                                                                                                                                                                                                                                                                                                                                                                                                                                                                                                                                                                                                                                                                                                                                                                                                                                                                                                                                                                                                                                                                                                                                                                                                                                                                                                                                                                                                                                                                                                                                                                                                                                | rondition |