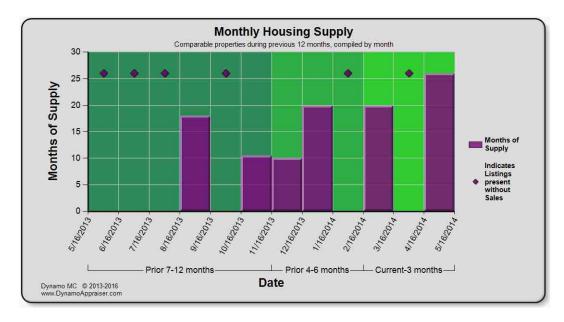

|  |







| Borrower/Client  |        |       |          |  |
|------------------|--------|-------|----------|--|
| Property Address |        |       |          |  |
| City             | County | State | Zip Code |  |
| Londor           |        |       |          |  |







| Borrower/Client  |        |       |          |  |
|------------------|--------|-------|----------|--|
| Property Address |        |       |          |  |
| City             | County | State | Zip Code |  |
| Londor           |        |       |          |  |







| Borrower/Client  |        |       |          |
|------------------|--------|-------|----------|
| Property Address |        |       |          |
| City             | County | State | Zip Code |
| Lender           |        |       |          |







| Borrower/Client  |        |       |          |  |
|------------------|--------|-------|----------|--|
| Property Address |        |       |          |  |
| City             | County | State | Zip Code |  |
| Londor           |        |       |          |  |







# Comparables Considered (1/2)

# **Comparables Considered**

| 1327646 3533 WINDING POINT RD Sold \$994,000 \$975,000 4/15/2013 10/9/2013 12/9/2013  1342774 998 HIGH RIDGE RD Active \$995,000 5/27/2013  1344309 120 BIRCH RD Active \$995,000 6/4/2013  1347410 146 EAGLE CREEK LN Inactive \$950,000 6/3/2013  1347923 79649 ARMOUR RD E Sold \$1,025,000 \$1,030,750 6/12/2013 11/21/2013 11/22/2013  1349680 1311 MOUNTAIN RD Active \$1,000,000 6/13/2013