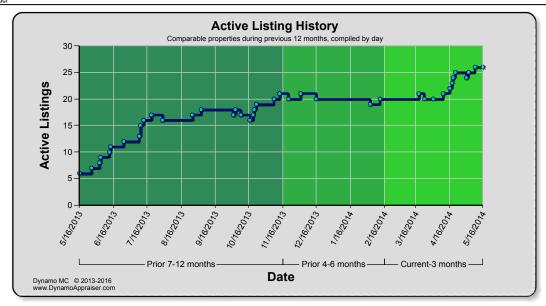

|  |







| Borrower/Client  |        |       |          |  |
|------------------|--------|-------|----------|--|
| Property Address |        |       |          |  |
| City             | County | State | Zip Code |  |
| Londor           |        |       |          |  |







| Borrower/Client  |        |       |          |  |
|------------------|--------|-------|----------|--|
| Property Address |        |       |          |  |
| City             | County | State | Zip Code |  |
| Londor           |        |       |          |  |







| Borrower/Client  |        |       |          |
|------------------|--------|-------|----------|
| Property Address |        |       |          |
| City             | County | State | Zip Code |
| Lender           |        |       |          |







| Borrower/Client  |        |       |          |  |
|------------------|--------|-------|----------|--|
| Property Address |        |       |          |  |
| City             | County | State | Zip Code |  |
| Londor           |        |       |          |  |







# Comparables Considered (1/2)

# **Comparables Considered**

| 1327646 3533 WINDING POINT RD Sold \$994,000 \$975,000 4/15/2013 10/9/2013 12/9/2013  1342774 998 HIGH RIDGE RD Active \$995,000 5/27/2013  1344309 120 BIRCH RD Active \$995,000 6/4/2013  1347410 146 EAGLE CREEK LN Inactive \$950,000 6/3/2013  1347923 79649 ARMOUR RD E Sold \$1,025,000 \$1,030,750 6/12/2013 11/21/2013 11/22/2013  1349680 1311 MOUNTAIN RD Active \$1,000,000 6/13/2013