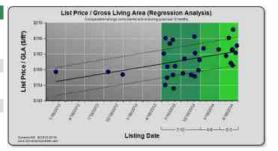

uations showing time on the X axis have been adjusted so that time = 0 occurs on 5/16/2013 (one year prior to the effective date).

#### **GLA Regression Analysis**

### **GLA Regression Analysis**

### Sale Price / Gross Living Area

Regression Equation: y = -0.0502x + 170

R squared: 20.11% Estimated standard error: \$8.19

As of 5/16/2013:

Projected Value: \$170.15

Projected Range: \$161.97 to \$178.34

As of 5/16/2014:

Projected Value: \$151.84

Projected Range: \$143.65 to \$160.03



#### **List Price / Gross Living Area**

Regression Equation: y = 0.0316x + 173

R squared: 19.46% Estimated standard error: \$12.57

As of 5/16/2013:

Projected Value: \$173.06

Projected Range: \$160.49 to \$185.64

As of 5/16/2014:

Projected Value: \$184.60

Projected Range: \$172.03 to \$197.17



#### Sale Price vs Gross Living Area

Regression Equation: y = 69.4019x + 538961

R squared: 23.98% Estimated standard error: \$42,803.04

Change predicted by slope:

Projected Value: \$69.40 / ft<sup>2</sup>



#### **List Price vs Gross Living Area**

Regression Equation: y = 61.0456x + 662844

R squared: 46.14% Estimated standard error: \$40,036.82

Change predicted by slope:

Projected Value: \$61.05 / ft<sup>2</sup>



Projected values are estimates only and are subject to a large degree of variation based on sample size and other market factors, including seasonality, which may not be captured in this analysis. In simplistic terms, both a R squared value (coefficient of determination) near 100% and a low estimated standard error indicates that the trend fits the data. In cases wher