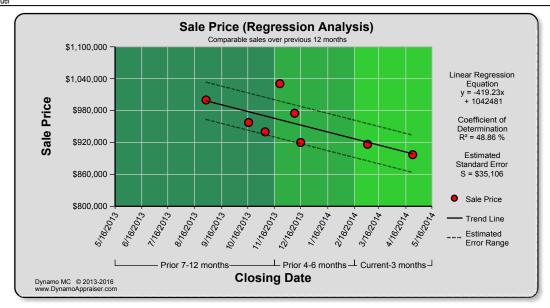

### Uniform Residential Appraisal Report

File #

| The purpose of this summary appraisal repo                                                                                                                  | rt is to provide the lender/client with an                                                                                                                                                                                                                                                                                                                                                                                                                                                                                                                                                                                                                                                                                                                                                                                                                                                                                                                                                                                                                                                                                                                                                                                                                                                                                                                                                                                                                                                                                                                                                                                                                                                                                                                                                                                                                                                                                                                                                                                                                                                                                   | accurate, and adequately supported,                                                                                                                                                                                                                          | opinion of the                                                                         | market value o                                                                                                                                                             | of the subject pr                                                                                                                                                                                                                                                                                                                                                                                                                                                                                                                                                                                                                                                                                                                                                                                                                                                                                                                                                                                                                                                                                                                                                                                                                                                                                                                                                                                                                                                                                                                                                                                                                                                                                                                                                                                                                                                                                                                                                                                                                                                                                                              | oporty.   |
|-------------------------------------------------------------------------------------------------------------------------------------------------------------|------------------------------------------------------------------------------------------------------------------------------------------------------------------------------------------------------------------------------------------------------------------------------------------------------------------------------------------------------------------------------------------------------------------------------------------------------------------------------------------------------------------------------------------------------------------------------------------------------------------------------------------------------------------------------------------------------------------------------------------------------------------------------------------------------------------------------------------------------------------------------------------------------------------------------------------------------------------------------------------------------------------------------------------------------------------------------------------------------------------------------------------------------------------------------------------------------------------------------------------------------------------------------------------------------------------------------------------------------------------------------------------------------------------------------------------------------------------------------------------------------------------------------------------------------------------------------------------------------------------------------------------------------------------------------------------------------------------------------------------------------------------------------------------------------------------------------------------------------------------------------------------------------------------------------------------------------------------------------------------------------------------------------------------------------------------------------------------------------------------------------|--------------------------------------------------------------------------------------------------------------------------------------------------------------------------------------------------------------------------------------------------------------|----------------------------------------------------------------------------------------|----------------------------------------------------------------------------------------------------------------------------------------------------------------------------|--------------------------------------------------------------------------------------------------------------------------------------------------------------------------------------------------------------------------------------------------------------------------------------------------------------------------------------------------------------------------------------------------------------------------------------------------------------------------------------------------------------------------------------------------------------------------------------------------------------------------------------------------------------------------------------------------------------------------------------------------------------------------------------------------------------------------------------------------------------------------------------------------------------------------------------------------------------------------------------------------------------------------------------------------------------------------------------------------------------------------------------------------------------------------------------------------------------------------------------------------------------------------------------------------------------------------------------------------------------------------------------------------------------------------------------------------------------------------------------------------------------------------------------------------------------------------------------------------------------------------------------------------------------------------------------------------------------------------------------------------------------------------------------------------------------------------------------------------------------------------------------------------------------------------------------------------------------------------------------------------------------------------------------------------------------------------------------------------------------------------------|-----------|
| Property Address                                                                                                                                            |                                                                                                                                                                                                                                                                                                                                                                                                                                                                                                                                                                                                                                                                                                                                                                                                                                                                                                                                                                                                                                                                                                                                                                                                                                                                                                                                                                                                                                                                                                                                                                                                                                                                                                                                                                                                                                                                                                                                                                                                                                                                                                                              | City                                                                                                                                                                                                                                                         | Sta                                                                                    | ate Zi                                                                                                                                                                     | p Code                                                                                                                                                                                                                                                                                                                                                                                                                                                                                                                                                                                                                                                                                                                                                                                                                                                                                                                                                                                                                                                                                                                                                                                                                                                                                                                                                                                                                                                                                                                                                                                                                                                                                                                                                                                                                                                                                                                                                                                                                                                                                                                         |           |
| Borrower                                                                                                                                                    | Owner of Public Record                                                                                                                                                                                                                                                                                                                                                                                                                                                                                                                                                                                                                                                                                                                                                                                                                                                                                                                                                                                                                                                                                                                                                                                                                                                                                                                                                                                                                                                                                                                                                                                                                                                                                                                                                                                                                                                                                                                                                                                                                                                                                                       |                                                                                                                                                                                                                                                              | Co                                                                                     | ounty                                                                                                                                                                      |                                                                                                                                                                                                                                                                                                                                                                                                                                                                                                                                                                                                                                                                                                                                                                                                                                                                                                                                                                                                                                                                                                                                                                                                                                                                                                                                                                                                                                                                                                                                                                                                                                                                                                                                                                                                                                                                                                                                                                                                                                                                                                                                |           |
| Legal Description                                                                                                                                           |                                                                                                                                                                                                                                                                                                                                                                                                                                                                                                                                                                                                                                                                                                                                                                                                                                                                                                                                                                                                                                                                                                                                                                                                                                                                                                                                                                                                                                                                                                                                                                                                                                                                                                                                                                                                                                                                                                                                                                                                                                                                                                                              |                                                                                                                                                                                                                                                              |                                                                                        |                                                                                                                                                                            |                                                                                                                                                                                                                                                                                                                                                                                                                                                                                                                                                                                                                                                                                                                                                                                                                                                                                                                                                                                                                                                                                                                                                                                                                                                                                                                                                                                                                                                                                                                                                                                                                                                                                                                                                                                                                                                                                                                                                                                                                                                                                                                                |           |
| Assessor's Parcel #                                                                                                                                         |                                                                                                                                                                                                                                                                                                                                                                                                                                                                                                                                                                                                                                                                                                                                                                                                                                                                                                                                                                                                                                                                                                                                                                                                                                                                                                                                                                                                                                                                                                                                                                                                                                                                                                                                                                                                                                                                                                                                                                                                                                                                                                                              | Tax Year                                                                                                                                                                                                                                                     |                                                                                        | E. Taxes \$                                                                                                                                                                |                                                                                                                                                                                                                                                                                                                                                                                                                                                                                                                                                                                                                                                                                                                                                                                                                                                                                                                                                                                                                                                                                                                                                                                                                                                                                                                                                                                                                                                                                                                                                                                                                                                                                                                                                                                                                                                                                                                                                                                                                                                                                                                                |           |
| Neighborhood Name                                                                                                                                           |                                                                                                                                                                                                                                                                                                                                                                                                                                                                                                                                                                                                                                                                                                                                                                                                                                                                                                                                                                                                                                                                                                                                                                                                                                                                                                                                                                                                                                                                                                                                                                                                                                                                                                                                                                                                                                                                                                                                                                                                                                                                                                                              | Map Reference                                                                                                                                                                                                                                                |                                                                                        | ensus Tract                                                                                                                                                                |                                                                                                                                                                                                                                                                                                                                                                                                                                                                                                                                                                                                                                                                                                                                                                                                                                                                                                                                                                                                                                                                                                                                                                                                                                                                                                                                                                                                                                                                                                                                                                                                                                                                                                                                                                                                                                                                                                                                                                                                                                                                                                                                |           |
| Occupant Owner Tenant Vac                                                                                                                                   |                                                                                                                                                                                                                                                                                                                                                                                                                                                                                                                                                                                                                                                                                                                                                                                                                                                                                                                                                                                                                                                                                                                                                                                                                                                                                                                                                                                                                                                                                                                                                                                                                                                                                                                                                                                                                                                                                                                                                                                                                                                                                                                              |                                                                                                                                                                                                                                                              | PUD HOA\$                                                                              |                                                                                                                                                                            | per year per                                                                                                                                                                                                                                                                                                                                                                                                                                                                                                                                                                                                                                                                                                                                                                                                                                                                                                                                                                                                                                                                                                                                                                                                                                                                                                                                                                                                                                                                                                                                                                                                                                                                                                                                                                                                                                                                                                                                                                                                                                                                                                                   | month     |
| Property Rights Appraised Fee Simple                                                                                                                        | Leasehold Other (describe)                                                                                                                                                                                                                                                                                                                                                                                                                                                                                                                                                                                                                                                                                                                                                                                                                                                                                                                                                                                                                                                                                                                                                                                                                                                                                                                                                                                                                                                                                                                                                                                                                                                                                                                                                                                                                                                                                                                                                                                                                                                                                                   |                                                                                                                                                                                                                                                              |                                                                                        |                                                                                                                                                                            |                                                                                                                                                                                                                                                                                                                                                                                                                                                                                                                                                                                                                                                                                                                                                                                                                                                                                                                                                                                                                                                                                                                                                                                                                                                                                                                                                                                                                                                                                                                                                                                                                                                                                                                                                                                                                                                                                                                                                                                                                                                                                                                                |           |
| Assignment Type Purchase Transaction                                                                                                                        | Refinance Transaction Other (de:                                                                                                                                                                                                                                                                                                                                                                                                                                                                                                                                                                                                                                                                                                                                                                                                                                                                                                                                                                                                                                                                                                                                                                                                                                                                                                                                                                                                                                                                                                                                                                                                                                                                                                                                                                                                                                                                                                                                                                                                                                                                                             | scribe)                                                                                                                                                                                                                                                      |                                                                                        |                                                                                                                                                                            |                                                                                                                                                                                                                                                                                                                                                                                                                                                                                                                                                                                                                                                                                                                                                                                                                                                                                                                                                                                                                                                                                                                                                                                                                                                                                                                                                                                                                                                                                                                                                                                                                                                                                                                                                                                                                                                                                                                                                                                                                                                                                                                                |           |
| Lender/Client                                                                                                                                               | Address                                                                                                                                                                                                                                                                                                                                                                                                                                                                                                                                                                                                                                                                                                                                                                                                                                                                                                                                                                                                                                                                                                                                                                                                                                                                                                                                                                                                                                                                                                                                                                                                                                                                                                                                                                                                                                                                                                                                                                                                                                                                                                                      |                                                                                                                                                                                                                                                              |                                                                                        |                                                                                                                                                                            |                                                                                                                                                                                                                                                                                                                                                                                                                                                                                                                                                                                                                                                                                                                                                                                                                                                                                                                                                                                                                                                                                                                                                                                                                                                                                                                                                                                                                                                                                                                                                                                                                                                                                                                                                                                                                                                                                                                                                                                                                                                                                                                                |           |
| Is the subject property currently offered for sale or has it be                                                                                             | een offered for sale in the twelve months prior to the effective                                                                                                                                                                                                                                                                                                                                                                                                                                                                                                                                                                                                                                                                                                                                                                                                                                                                                                                                                                                                                                                                                                                                                                                                                                                                                                                                                                                                                                                                                                                                                                                                                                                                                                                                                                                                                                                                                                                                                                                                                                                             | date of this appraisal?                                                                                                                                                                                                                                      |                                                                                        | Ye                                                                                                                                                                         | s No                                                                                                                                                                                                                                                                                                                                                                                                                                                                                                                                                                                                                                                                                                                                                                                                                                                                                                                                                                                                                                                                                                                                                                                                                                                                                                                                                                                                                                                                                                                                                                                                                                                                                                                                                                                                                                                                                                                                                                                                                                                                                                                           |           |
| Report data source(s) used, offering price(s), and date(s).                                                                                                 |                                                                                                                                                                                                                                                                                                                                                                                                                                                                                                                                                                                                                                                                                                                                                                                                                                                                                                                                                                                                                                                                                                                                                                                                                                                                                                                                                                                                                                                                                                                                                                                                                                                                                                                                                                                                                                                                                                                                                                                                                                                                                                                              |                                                                                                                                                                                                                                                              |                                                                                        |                                                                                                                                                                            |                                                                                                                                                                                                                                                                                                                                                                                                                                                                                                                                                                                                                                                                                                                                                                                                                                                                                                                                                                                                                                                                                                                                                                                                                                                                                                                                                                                                                                                                                                                                                                                                                                                                                                                                                                                                                                                                                                                                                                                                                                                                                                                                |           |
|                                                                                                                                                             |                                                                                                                                                                                                                                                                                                                                                                                                                                                                                                                                                                                                                                                                                                                                                                                                                                                                                                                                                                                                                                                                                                                                                                                                                                                                                                                                                                                                                                                                                                                                                                                                                                                                                                                                                                                                                                                                                                                                                                                                                                                                                                                              |                                                                                                                                                                                                                                                              |                                                                                        |                                                                                                                                                                            |                                                                                                                                                                                                                                                                                                                                                                                                                                                                                                                                                                                                                                                                                                                                                                                                                                                                                                                                                                                                                                                                                                                                                                                                                                                                                                                                                                                                                                                                                                                                                                                                                                                                                                                                                                                                                                                                                                                                                                                                                                                                                                                                |           |
|                                                                                                                                                             | or the subject purchase transaction. Explain the results of the                                                                                                                                                                                                                                                                                                                                                                                                                                                                                                                                                                                                                                                                                                                                                                                                                                                                                                                                                                                                                                                                                                                                                                                                                                                                                                                                                                                                                                                                                                                                                                                                                                                                                                                                                                                                                                                                                                                                                                                                                                                              | analysis of the contract for sale or why the ar                                                                                                                                                                                                              | nalysis was not                                                                        |                                                                                                                                                                            |                                                                                                                                                                                                                                                                                                                                                                                                                                                                                                                                                                                                                                                                                                                                                                                                                                                                                                                                                                                                                                                                                                                                                                                                                                                                                                                                                                                                                                                                                                                                                                                                                                                                                                                                                                                                                                                                                                                                                                                                                                                                                                                                |           |
| performed.                                                                                                                                                  |                                                                                                                                                                                                                                                                                                                                                                                                                                                                                                                                                                                                                                                                                                                                                                                                                                                                                                                                                                                                                                                                                                                                                                                                                                                                                                                                                                                                                                                                                                                                                                                                                                                                                                                                                                                                                                                                                                                                                                                                                                                                                                                              |                                                                                                                                                                                                                                                              |                                                                                        |                                                                                                                                                                            |                                                                                                                                                                                                                                                                                                                                                                                                                                                                                                                                                                                                                                                                                                                                                                                                                                                                                                                                                                                                                                                                                                                                                                                                                                                                                                                                                                                                                                                                                                                                                                                                                                                                                                                                                                                                                                                                                                                                                                                                                                                                                                                                |           |
| Contract Drice C                                                                                                                                            |                                                                                                                                                                                                                                                                                                                                                                                                                                                                                                                                                                                                                                                                                                                                                                                                                                                                                                                                                                                                                                                                                                                                                                                                                                                                                                                                                                                                                                                                                                                                                                                                                                                                                                                                                                                                                                                                                                                                                                                                                                                                                                                              |                                                                                                                                                                                                                                                              |                                                                                        |                                                                                                                                                                            |                                                                                                                                                                                                                                                                                                                                                                                                                                                                                                                                                                                                                                                                                                                                                                                                                                                                                                                                                                                                                                                                                                                                                                                                                                                                                                                                                                                                                                                                                                                                                                                                                                                                                                                                                                                                                                                                                                                                                                                                                                                                                                                                |           |
| Contract Price \$ Date of Contra                                                                                                                            | act Is the property seller the ow                                                                                                                                                                                                                                                                                                                                                                                                                                                                                                                                                                                                                                                                                                                                                                                                                                                                                                                                                                                                                                                                                                                                                                                                                                                                                                                                                                                                                                                                                                                                                                                                                                                                                                                                                                                                                                                                                                                                                                                                                                                                                            | rner of public record?                                                                                                                                                                                                                                       | Yes No Data                                                                            | Source(s)                                                                                                                                                                  |                                                                                                                                                                                                                                                                                                                                                                                                                                                                                                                                                                                                                                                                                                                                                                                                                                                                                                                                                                                                                                                                                                                                                                                                                                                                                                                                                                                                                                                                                                                                                                                                                                                                                                                                                                                                                                                                                                                                                                                                                                                                                                                                |           |
|                                                                                                                                                             | ssions, gift or downpayment assistance, etc.) to be paid by a                                                                                                                                                                                                                                                                                                                                                                                                                                                                                                                                                                                                                                                                                                                                                                                                                                                                                                                                                                                                                                                                                                                                                                                                                                                                                                                                                                                                                                                                                                                                                                                                                                                                                                                                                                                                                                                                                                                                                                                                                                                                | ny party on behalf of the borrower?                                                                                                                                                                                                                          |                                                                                        |                                                                                                                                                                            | Yes                                                                                                                                                                                                                                                                                                                                                                                                                                                                                                                                                                                                                                                                                                                                                                                                                                                                                                                                                                                                                                                                                                                                                                                                                                                                                                                                                                                                                                                                                                                                                                                                                                                                                                                                                                                                                                                                                                                                                                                                                                                                                                                            | No        |
| If Yes, report the total dollar amount and describe the items                                                                                               | to be paid.                                                                                                                                                                                                                                                                                                                                                                                                                                                                                                                                                                                                                                                                                                                                                                                                                                                                                                                                                                                                                                                                                                                                                                                                                                                                                                                                                                                                                                                                                                                                                                                                                                                                                                                                                                                                                                                                                                                                                                                                                                                                                                                  |                                                                                                                                                                                                                                                              |                                                                                        |                                                                                                                                                                            |                                                                                                                                                                                                                                                                                                                                                                                                                                                                                                                                                                                                                                                                                                                                                                                                                                                                                                                                                                                                                                                                                                                                                                                                                                                                                                                                                                                                                                                                                                                                                                                                                                                                                                                                                                                                                                                                                                                                                                                                                                                                                                                                |           |
|                                                                                                                                                             |                                                                                                                                                                                                                                                                                                                                                                                                                                                                                                                                                                                                                                                                                                                                                                                                                                                                                                                                                                                                                                                                                                                                                                                                                                                                                                                                                                                                                                                                                                                                                                                                                                                                                                                                                                                                                                                                                                                                                                                                                                                                                                                              |                                                                                                                                                                                                                                                              |                                                                                        |                                                                                                                                                                            |                                                                                                                                                                                                                                                                                                                                                                                                                                                                                                                                                                                                                                                                                                                                                                                                                                                                                                                                                                                                                                                                                                                                                                                                                                                                                                                                                                                                                                                                                                                                                                                                                                                                                                                                                                                                                                                                                                                                                                                                                                                                                                                                |           |
|                                                                                                                                                             |                                                                                                                                                                                                                                                                                                                                                                                                                                                                                                                                                                                                                                                                                                                                                                                                                                                                                                                                                                                                                                                                                                                                                                                                                                                                                                                                                                                                                                                                                                                                                                                                                                                                                                                                                                                                                                                                                                                                                                                                                                                                                                                              |                                                                                                                                                                                                                                                              |                                                                                        |                                                                                                                                                                            |                                                                                                                                                                                                                                                                                                                                                                                                                                                                                                                                                                                                                                                                                                                                                                                                                                                                                                                                                                                                                                                                                                                                                                                                                                                                                                                                                                                                                                                                                                                                                                                                                                                                                                                                                                                                                                                                                                                                                                                                                                                                                                                                |           |
| Note: Race and the racial composition of the neighborh                                                                                                      | <u>''</u>                                                                                                                                                                                                                                                                                                                                                                                                                                                                                                                                                                                                                                                                                                                                                                                                                                                                                                                                                                                                                                                                                                                                                                                                                                                                                                                                                                                                                                                                                                                                                                                                                                                                                                                                                                                                                                                                                                                                                                                                                                                                                                                    |                                                                                                                                                                                                                                                              |                                                                                        |                                                                                                                                                                            |                                                                                                                                                                                                                                                                                                                                                                                                                                                                                                                                                                                                                                                                                                                                                                                                                                                                                                                                                                                                                                                                                                                                                                                                                                                                                                                                                                                                                                                                                                                                                                                                                                                                                                                                                                                                                                                                                                                                                                                                                                                                                                                                |           |
| Neighborhood Characteristics                                                                                                                                | One-Uni                                                                                                                                                                                                                                                                                                                                                                                                                                                                                                                                                                                                                                                                                                                                                                                                                                                                                                                                                                                                                                                                                                                                                                                                                                                                                                                                                                                                                                                                                                                                                                                                                                                                                                                                                                                                                                                                                                                                                                                                                                                                                                                      | Housing Trends                                                                                                                                                                                                                                               |                                                                                        | t Housing                                                                                                                                                                  | Present Land Use                                                                                                                                                                                                                                                                                                                                                                                                                                                                                                                                                                                                                                                                                                                                                                                                                                                                                                                                                                                                                                                                                                                                                                                                                                                                                                                                                                                                                                                                                                                                                                                                                                                                                                                                                                                                                                                                                                                                                                                                                                                                                                               |           |
| Location Urban Suburban                                                                                                                                     | Rural Property Values Increasing                                                                                                                                                                                                                                                                                                                                                                                                                                                                                                                                                                                                                                                                                                                                                                                                                                                                                                                                                                                                                                                                                                                                                                                                                                                                                                                                                                                                                                                                                                                                                                                                                                                                                                                                                                                                                                                                                                                                                                                                                                                                                             | Stable Declining                                                                                                                                                                                                                                             | PRICE                                                                                  | AGE                                                                                                                                                                        | One-Unit                                                                                                                                                                                                                                                                                                                                                                                                                                                                                                                                                                                                                                                                                                                                                                                                                                                                                                                                                                                                                                                                                                                                                                                                                                                                                                                                                                                                                                                                                                                                                                                                                                                                                                                                                                                                                                                                                                                                                                                                                                                                                                                       | %         |
| Built-Up Over 75% 25-75%                                                                                                                                    | Under 25% Demand/Supply Shortage                                                                                                                                                                                                                                                                                                                                                                                                                                                                                                                                                                                                                                                                                                                                                                                                                                                                                                                                                                                                                                                                                                                                                                                                                                                                                                                                                                                                                                                                                                                                                                                                                                                                                                                                                                                                                                                                                                                                                                                                                                                                                             | In Balance X Over Supply                                                                                                                                                                                                                                     | \$ (000)                                                                               | (yrs)                                                                                                                                                                      | 2-4 Unit                                                                                                                                                                                                                                                                                                                                                                                                                                                                                                                                                                                                                                                                                                                                                                                                                                                                                                                                                                                                                                                                                                                                                                                                                                                                                                                                                                                                                                                                                                                                                                                                                                                                                                                                                                                                                                                                                                                                                                                                                                                                                                                       | %         |
| Growth Rapid Stable                                                                                                                                         | Slow Marketing Time Under 3 mth                                                                                                                                                                                                                                                                                                                                                                                                                                                                                                                                                                                                                                                                                                                                                                                                                                                                                                                                                                                                                                                                                                                                                                                                                                                                                                                                                                                                                                                                                                                                                                                                                                                                                                                                                                                                                                                                                                                                                                                                                                                                                              | 3-6 mths Over 6 mths                                                                                                                                                                                                                                         | Lo                                                                                     | 0W I                                                                                                                                                                       | Multi-Family                                                                                                                                                                                                                                                                                                                                                                                                                                                                                                                                                                                                                                                                                                                                                                                                                                                                                                                                                                                                                                                                                                                                                                                                                                                                                                                                                                                                                                                                                                                                                                                                                                                                                                                                                                                                                                                                                                                                                                                                                                                                                                                   | %         |
| Neighborhood Boundaries                                                                                                                                     | ·                                                                                                                                                                                                                                                                                                                                                                                                                                                                                                                                                                                                                                                                                                                                                                                                                                                                                                                                                                                                                                                                                                                                                                                                                                                                                                                                                                                                                                                                                                                                                                                                                                                                                                                                                                                                                                                                                                                                                                                                                                                                                                                            |                                                                                                                                                                                                                                                              | Hi                                                                                     | igh (                                                                                                                                                                      | Commercial                                                                                                                                                                                                                                                                                                                                                                                                                                                                                                                                                                                                                                                                                                                                                                                                                                                                                                                                                                                                                                                                                                                                                                                                                                                                                                                                                                                                                                                                                                                                                                                                                                                                                                                                                                                                                                                                                                                                                                                                                                                                                                                     | %         |
|                                                                                                                                                             |                                                                                                                                                                                                                                                                                                                                                                                                                                                                                                                                                                                                                                                                                                                                                                                                                                                                                                                                                                                                                                                                                                                                                                                                                                                                                                                                                                                                                                                                                                                                                                                                                                                                                                                                                                                                                                                                                                                                                                                                                                                                                                                              |                                                                                                                                                                                                                                                              | Pr                                                                                     | ed.                                                                                                                                                                        | Other                                                                                                                                                                                                                                                                                                                                                                                                                                                                                                                                                                                                                                                                                                                                                                                                                                                                                                                                                                                                                                                                                                                                                                                                                                                                                                                                                                                                                                                                                                                                                                                                                                                                                                                                                                                                                                                                                                                                                                                                                                                                                                                          | %         |
| Neighborhood Description                                                                                                                                    |                                                                                                                                                                                                                                                                                                                                                                                                                                                                                                                                                                                                                                                                                                                                                                                                                                                                                                                                                                                                                                                                                                                                                                                                                                                                                                                                                                                                                                                                                                                                                                                                                                                                                                                                                                                                                                                                                                                                                                                                                                                                                                                              |                                                                                                                                                                                                                                                              |                                                                                        | -                                                                                                                                                                          |                                                                                                                                                                                                                                                                                                                                                                                                                                                                                                                                                                                                                                                                                                                                                                                                                                                                                                                                                                                                                                                                                                                                                                                                                                                                                                                                                                                                                                                                                                                                                                                                                                                                                                                                                                                                                                                                                                                                                                                                                                                                                                                                |           |
| 2                                                                                                                                                           |                                                                                                                                                                                                                                                                                                                                                                                                                                                                                                                                                                                                                                                                                                                                                                                                                                                                                                                                                                                                                                                                                                                                                                                                                                                                                                                                                                                                                                                                                                                                                                                                                                                                                                                                                                                                                                                                                                                                                                                                                                                                                                                              |                                                                                                                                                                                                                                                              |                                                                                        |                                                                                                                                                                            |                                                                                                                                                                                                                                                                                                                                                                                                                                                                                                                                                                                                                                                                                                                                                                                                                                                                                                                                                                                                                                                                                                                                                                                                                                                                                                                                                                                                                                                                                                                                                                                                                                                                                                                                                                                                                                                                                                                                                                                                                                                                                                                                |           |
|                                                                                                                                                             |                                                                                                                                                                                                                                                                                                                                                                                                                                                                                                                                                                                                                                                                                                                                                                                                                                                                                                                                                                                                                                                                                                                                                                                                                                                                                                                                                                                                                                                                                                                                                                                                                                                                                                                                                                                                                                                                                                                                                                                                                                                                                                                              |                                                                                                                                                                                                                                                              |                                                                                        |                                                                                                                                                                            |                                                                                                                                                                                                                                                                                                                                                                                                                                                                                                                                                                                                                                                                                                                                                                                                                                                                                                                                                                                                                                                                                                                                                                                                                                                                                                                                                                                                                                                                                                                                                                                                                                                                                                                                                                                                                                                                                                                                                                                                                                                                                                                                |           |
| Market Conditions (including support for the above conclus                                                                                                  | sions)                                                                                                                                                                                                                                                                                                                                                                                                                                                                                                                                                                                                                                                                                                                                                                                                                                                                                                                                                                                                                                                                                                                                                                                                                                                                                                                                                                                                                                                                                                                                                                                                                                                                                                                                                                                                                                                                                                                                                                                                                                                                                                                       |                                                                                                                                                                                                                                                              |                                                                                        |                                                                                                                                                                            |                                                                                                                                                                                                                                                                                                                                                                                                                                                                                                                                                                                                                                                                                                                                                                                                                                                                                                                                                                                                                                                                                                                                                                                                                                                                                                                                                                                                                                                                                                                                                                                                                                                                                                                                                                                                                                                                                                                                                                                                                                                                                                                                |           |
|                                                                                                                                                             |                                                                                                                                                                                                                                                                                                                                                                                                                                                                                                                                                                                                                                                                                                                                                                                                                                                                                                                                                                                                                                                                                                                                                                                                                                                                                                                                                                                                                                                                                                                                                                                                                                                                                                                                                                                                                                                                                                                                                                                                                                                                                                                              |                                                                                                                                                                                                                                                              |                                                                                        |                                                                                                                                                                            |                                                                                                                                                                                                                                                                                                                                                                                                                                                                                                                                                                                                                                                                                                                                                                                                                                                                                                                                                                                                                                                                                                                                                                                                                                                                                                                                                                                                                                                                                                                                                                                                                                                                                                                                                                                                                                                                                                                                                                                                                                                                                                                                |           |
|                                                                                                                                                             |                                                                                                                                                                                                                                                                                                                                                                                                                                                                                                                                                                                                                                                                                                                                                                                                                                                                                                                                                                                                                                                                                                                                                                                                                                                                                                                                                                                                                                                                                                                                                                                                                                                                                                                                                                                                                                                                                                                                                                                                                                                                                                                              |                                                                                                                                                                                                                                                              |                                                                                        |                                                                                                                                                                            |                                                                                                                                                                                                                                                                                                                                                                                                                                                                                                                                                                                                                                                                                                                                                                                                                                                                                                                                                                                                                                                                                                                                                                                                                                                                                                                                                                                                                                                                                                                                                                                                                                                                                                                                                                                                                                                                                                                                                                                                                                                                                                                                |           |
| Dimensions                                                                                                                                                  | Area                                                                                                                                                                                                                                                                                                                                                                                                                                                                                                                                                                                                                                                                                                                                                                                                                                                                                                                                                                                                                                                                                                                                                                                                                                                                                                                                                                                                                                                                                                                                                                                                                                                                                                                                                                                                                                                                                                                                                                                                                                                                                                                         | Shape                                                                                                                                                                                                                                                        |                                                                                        | View                                                                                                                                                                       |                                                                                                                                                                                                                                                                                                                                                                                                                                                                                                                                                                                                                                                                                                                                                                                                                                                                                                                                                                                                                                                                                                                                                                                                                                                                                                                                                                                                                                                                                                                                                                                                                                                                                                                                                                                                                                                                                                                                                                                                                                                                                                                                |           |
| Specific Zoning Classification                                                                                                                              | Zoning Description                                                                                                                                                                                                                                                                                                                                                                                                                                                                                                                                                                                                                                                                                                                                                                                                                                                                                                                                                                                                                                                                                                                                                                                                                                                                                                                                                                                                                                                                                                                                                                                                                                                                                                                                                                                                                                                                                                                                                                                                                                                                                                           |                                                                                                                                                                                                                                                              |                                                                                        |                                                                                                                                                                            |                                                                                                                                                                                                                                                                                                                                                                                                                                                                                                                                                                                                                                                                                                                                                                                                                                                                                                                                                                                                                                                                                                                                                                                                                                                                                                                                                                                                                                                                                                                                                                                                                                                                                                                                                                                                                                                                                                                                                                                                                                                                                                                                |           |
| Zoning Compliance Legal Legal Nonc                                                                                                                          | onforming (Grandfathered Use) No Zoning                                                                                                                                                                                                                                                                                                                                                                                                                                                                                                                                                                                                                                                                                                                                                                                                                                                                                                                                                                                                                                                                                                                                                                                                                                                                                                                                                                                                                                                                                                                                                                                                                                                                                                                                                                                                                                                                                                                                                                                                                                                                                      | Illegal (describe)                                                                                                                                                                                                                                           |                                                                                        |                                                                                                                                                                            |                                                                                                                                                                                                                                                                                                                                                                                                                                                                                                                                                                                                                                                                                                                                                                                                                                                                                                                                                                                                                                                                                                                                                                                                                                                                                                                                                                                                                                                                                                                                                                                                                                                                                                                                                                                                                                                                                                                                                                                                                                                                                                                                |           |
| In the blokest and back are of a block are and a section of                                                                                                 | d (or an proposed per plans and appointing) the present u                                                                                                                                                                                                                                                                                                                                                                                                                                                                                                                                                                                                                                                                                                                                                                                                                                                                                                                                                                                                                                                                                                                                                                                                                                                                                                                                                                                                                                                                                                                                                                                                                                                                                                                                                                                                                                                                                                                                                                                                                                                                    |                                                                                                                                                                                                                                                              |                                                                                        |                                                                                                                                                                            |                                                                                                                                                                                                                                                                                                                                                                                                                                                                                                                                                                                                                                                                                                                                                                                                                                                                                                                                                                                                                                                                                                                                                                                                                                                                                                                                                                                                                                                                                                                                                                                                                                                                                                                                                                                                                                                                                                                                                                                                                                                                                                                                |           |
| Is the highest and best use of subject property as improved                                                                                                 | i (ui as proposeu per piaris anu specifications) the present u                                                                                                                                                                                                                                                                                                                                                                                                                                                                                                                                                                                                                                                                                                                                                                                                                                                                                                                                                                                                                                                                                                                                                                                                                                                                                                                                                                                                                                                                                                                                                                                                                                                                                                                                                                                                                                                                                                                                                                                                                                                               | se?                                                                                                                                                                                                                                                          | Yes N                                                                                  | lo If No, describe                                                                                                                                                         | 9                                                                                                                                                                                                                                                                                                                                                                                                                                                                                                                                                                                                                                                                                                                                                                                                                                                                                                                                                                                                                                                                                                                                                                                                                                                                                                                                                                                                                                                                                                                                                                                                                                                                                                                                                                                                                                                                                                                                                                                                                                                                                                                              |           |
| is the nignest and best use of subject property as improved                                                                                                 | a (or as proposed per pians and specifications) the present d                                                                                                                                                                                                                                                                                                                                                                                                                                                                                                                                                                                                                                                                                                                                                                                                                                                                                                                                                                                                                                                                                                                                                                                                                                                                                                                                                                                                                                                                                                                                                                                                                                                                                                                                                                                                                                                                                                                                                                                                                                                                | se?                                                                                                                                                                                                                                                          | Yes N                                                                                  | lo If No, describe                                                                                                                                                         | 9                                                                                                                                                                                                                                                                                                                                                                                                                                                                                                                                                                                                                                                                                                                                                                                                                                                                                                                                                                                                                                                                                                                                                                                                                                                                                                                                                                                                                                                                                                                                                                                                                                                                                                                                                                                                                                                                                                                                                                                                                                                                                                                              |           |
| Utilities Public Other (describe)                                                                                                                           | Public Other (des                                                                                                                                                                                                                                                                                                                                                                                                                                                                                                                                                                                                                                                                                                                                                                                                                                                                                                                                                                                                                                                                                                                                                                                                                                                                                                                                                                                                                                                                                                                                                                                                                                                                                                                                                                                                                                                                                                                                                                                                                                                                                                            |                                                                                                                                                                                                                                                              | Yes N                                                                                  | lo If No, describe                                                                                                                                                         | Public Priva                                                                                                                                                                                                                                                                                                                                                                                                                                                                                                                                                                                                                                                                                                                                                                                                                                                                                                                                                                                                                                                                                                                                                                                                                                                                                                                                                                                                                                                                                                                                                                                                                                                                                                                                                                                                                                                                                                                                                                                                                                                                                                                   | ite       |
|                                                                                                                                                             |                                                                                                                                                                                                                                                                                                                                                                                                                                                                                                                                                                                                                                                                                                                                                                                                                                                                                                                                                                                                                                                                                                                                                                                                                                                                                                                                                                                                                                                                                                                                                                                                                                                                                                                                                                                                                                                                                                                                                                                                                                                                                                                              |                                                                                                                                                                                                                                                              |                                                                                        | No If No, describe                                                                                                                                                         |                                                                                                                                                                                                                                                                                                                                                                                                                                                                                                                                                                                                                                                                                                                                                                                                                                                                                                                                                                                                                                                                                                                                                                                                                                                                                                                                                                                                                                                                                                                                                                                                                                                                                                                                                                                                                                                                                                                                                                                                                                                                                                                                | ite       |
| Utilities Public Other (describe)                                                                                                                           | Public Other (des                                                                                                                                                                                                                                                                                                                                                                                                                                                                                                                                                                                                                                                                                                                                                                                                                                                                                                                                                                                                                                                                                                                                                                                                                                                                                                                                                                                                                                                                                                                                                                                                                                                                                                                                                                                                                                                                                                                                                                                                                                                                                                            | cribe) Off-site Im                                                                                                                                                                                                                                           |                                                                                        | lo If No, describe                                                                                                                                                         |                                                                                                                                                                                                                                                                                                                                                                                                                                                                                                                                                                                                                                                                                                                                                                                                                                                                                                                                                                                                                                                                                                                                                                                                                                                                                                                                                                                                                                                                                                                                                                                                                                                                                                                                                                                                                                                                                                                                                                                                                                                                                                                                | ite       |
| Utilities Public Other (describe)                                                                                                                           | Public Other (des                                                                                                                                                                                                                                                                                                                                                                                                                                                                                                                                                                                                                                                                                                                                                                                                                                                                                                                                                                                                                                                                                                                                                                                                                                                                                                                                                                                                                                                                                                                                                                                                                                                                                                                                                                                                                                                                                                                                                                                                                                                                                                            | cribe) Off-site Im                                                                                                                                                                                                                                           |                                                                                        | lo If No, describe                                                                                                                                                         | Public Priva                                                                                                                                                                                                                                                                                                                                                                                                                                                                                                                                                                                                                                                                                                                                                                                                                                                                                                                                                                                                                                                                                                                                                                                                                                                                                                                                                                                                                                                                                                                                                                                                                                                                                                                                                                                                                                                                                                                                                                                                                                                                                                                   | ate       |
| Utilities Public Other (describe) Electricity                                                                                                               | Public   Other (des   Water                                                                                                                                                                                                                                                                                                                                                                                                                                                                                                                                                                                                                                                                                                                                                                                                                                                                                                                                                                                                                                                                                                                                                                                                                                                                                                                                                                                                                                                                                                                                                                                                                                                                                                                                                                                                                                                                                                                                                                                                                                                                                                  | Off-site Im Street Alley                                                                                                                                                                                                                                     |                                                                                        |                                                                                                                                                                            | Public Priva                                                                                                                                                                                                                                                                                                                                                                                                                                                                                                                                                                                                                                                                                                                                                                                                                                                                                                                                                                                                                                                                                                                                                                                                                                                                                                                                                                                                                                                                                                                                                                                                                                                                                                                                                                                                                                                                                                                                                                                                                                                                                                                   | ate       |
| Utilities Public Other (describe)  Electricity  Gas Yes  FEMA Special Flood Hazard Area Yes  Are the utilities and off-site improvements typical for the ma | Public   Other (des   Water                                                                                                                                                                                                                                                                                                                                                                                                                                                                                                                                                                                                                                                                                                                                                                                                                                                                                                                                                                                                                                                                                                                                                                                                                                                                                                                                                                                                                                                                                                                                                                                                                                                                                                                                                                                                                                                                                                                                                                                                                                                                                                  | cribe) Off-site Im Street Alley FEMA Map # No If No, describe                                                                                                                                                                                                |                                                                                        | FEMA Map Date                                                                                                                                                              | Public Priva                                                                                                                                                                                                                                                                                                                                                                                                                                                                                                                                                                                                                                                                                                                                                                                                                                                                                                                                                                                                                                                                                                                                                                                                                                                                                                                                                                                                                                                                                                                                                                                                                                                                                                                                                                                                                                                                                                                                                                                                                                                                                                                   | ate       |
| Utilities Public Other (describe)  Electricity  Gas Yes  FEMA Special Flood Hazard Area Yes  Are the utilities and off-site improvements typical for the ma | Water                                                                                                                                                                                                                                                                                                                                                                                                                                                                                                                                                                                                                                                                                                                                                                                                                                                                                                                                                                                                                                                                                                                                                                                                                                                                                                                                                                                                                                                                                                                                                                                                                                                                                                                                                                                                                                                                                                                                                                                                                                                                                                                        | cribe) Off-site Im Street Alley FEMA Map # No If No, describe                                                                                                                                                                                                | provements - Type                                                                      | FEMA Map Date                                                                                                                                                              | Public Priva                                                                                                                                                                                                                                                                                                                                                                                                                                                                                                                                                                                                                                                                                                                                                                                                                                                                                                                                                                                                                                                                                                                                                                                                                                                                                                                                                                                                                                                                                                                                                                                                                                                                                                                                                                                                                                                                                                                                                                                                                                                                                                                   | ite       |
| Utilities Public Other (describe)  Electricity  Gas Yes  FEMA Special Flood Hazard Area Yes  Are the utilities and off-site improvements typical for the ma | Water                                                                                                                                                                                                                                                                                                                                                                                                                                                                                                                                                                                                                                                                                                                                                                                                                                                                                                                                                                                                                                                                                                                                                                                                                                                                                                                                                                                                                                                                                                                                                                                                                                                                                                                                                                                                                                                                                                                                                                                                                                                                                                                        | cribe) Off-site Im Street Alley FEMA Map # No If No, describe                                                                                                                                                                                                | provements - Type                                                                      | FEMA Map Date                                                                                                                                                              | Public Priva                                                                                                                                                                                                                                                                                                                                                                                                                                                                                                                                                                                                                                                                                                                                                                                                                                                                                                                                                                                                                                                                                                                                                                                                                                                                                                                                                                                                                                                                                                                                                                                                                                                                                                                                                                                                                                                                                                                                                                                                                                                                                                                   | ite       |
| Utilities Public Other (describe)  Electricity  Gas Yes  FEMA Special Flood Hazard Area Yes  Are the utilities and off-site improvements typical for the ma | Water                                                                                                                                                                                                                                                                                                                                                                                                                                                                                                                                                                                                                                                                                                                                                                                                                                                                                                                                                                                                                                                                                                                                                                                                                                                                                                                                                                                                                                                                                                                                                                                                                                                                                                                                                                                                                                                                                                                                                                                                                                                                                                                        | cribe) Off-site Im Street Alley FEMA Map # No If No, describe                                                                                                                                                                                                | provements - Type                                                                      | FEMA Map Date                                                                                                                                                              | Public Priva                                                                                                                                                                                                                                                                                                                                                                                                                                                                                                                                                                                                                                                                                                                                                                                                                                                                                                                                                                                                                                                                                                                                                                                                                                                                                                                                                                                                                                                                                                                                                                                                                                                                                                                                                                                                                                                                                                                                                                                                                                                                                                                   | tite      |
| Utilities Public Other (describe)  Electricity  Gas Yes  FEMA Special Flood Hazard Area Yes  Are the utilities and off-site improvements typical for the ma | Water                                                                                                                                                                                                                                                                                                                                                                                                                                                                                                                                                                                                                                                                                                                                                                                                                                                                                                                                                                                                                                                                                                                                                                                                                                                                                                                                                                                                                                                                                                                                                                                                                                                                                                                                                                                                                                                                                                                                                                                                                                                                                                                        | Cribe) Off-site Im Street Alley FEMA Map # No If No, describe es, etc.)?                                                                                                                                                                                     | provements - Type                                                                      | FEMA Map Date                                                                                                                                                              | Public Priva                                                                                                                                                                                                                                                                                                                                                                                                                                                                                                                                                                                                                                                                                                                                                                                                                                                                                                                                                                                                                                                                                                                                                                                                                                                                                                                                                                                                                                                                                                                                                                                                                                                                                                                                                                                                                                                                                                                                                                                                                                                                                                                   |           |
| Utilities Public Other (describe)  Electricity                                                                                                              | Public Other (des  Water                                                                                                                                                                                                                                                                                                                                                                                                                                                                                                                                                                                                                                                                                                                                                                                                                                                                                                                                                                                                                                                                                                                                                                                                                                                                                                                                                                                                                                                                                                                                                                                                                                                                                                                                                                                                                                                                                                                                                                                                                                                                                                     | cribe) Off-site Im Street Alley FEMA Map # No If No, describe es, etc.)?                                                                                                                                                                                     | provements - Type                                                                      | FEMA Map Date                                                                                                                                                              | Public Prive                                                                                                                                                                                                                                                                                                                                                                                                                                                                                                                                                                                                                                                                                                                                                                                                                                                                                                                                                                                                                                                                                                                                                                                                                                                                                                                                                                                                                                                                                                                                                                                                                                                                                                                                                                                                                                                                                                                                                                                                                                                                                                                   |           |
| Utilities Public Other (describe)  Electricity                                                                                                              | Public Other (des  Water                                                                                                                                                                                                                                                                                                                                                                                                                                                                                                                                                                                                                                                                                                                                                                                                                                                                                                                                                                                                                                                                                                                                                                                                                                                                                                                                                                                                                                                                                                                                                                                                                                                                                                                                                                                                                                                                                                                                                                                                                                                                                                     | rribe) Off-site Im Street Alley FEMA Map # No If No, describe es, etc.)?  Exterior Description                                                                                                                                                               | provements - Type                                                                      | FEMA Map Date  S No If                                                                                                                                                     | Public Prive                                                                                                                                                                                                                                                                                                                                                                                                                                                                                                                                                                                                                                                                                                                                                                                                                                                                                                                                                                                                                                                                                                                                                                                                                                                                                                                                                                                                                                                                                                                                                                                                                                                                                                                                                                                                                                                                                                                                                                                                                                                                                                                   |           |
| Utilities Public Other (describe)  Electricity                                                                                                              | Public Other (des  Water                                                                                                                                                                                                                                                                                                                                                                                                                                                                                                                                                                                                                                                                                                                                                                                                                                                                                                                                                                                                                                                                                                                                                                                                                                                                                                                                                                                                                                                                                                                                                                                                                                                                                                                                                                                                                                                                                                                                                                                                                                                                                                     | rribe) Off-site Im Street Alley FEMA Map # No If No, describe es, etc.)?  Exterior Description Foundation Walls                                                                                                                                              | provements - Type                                                                      | FEMA Map Date  S No If  Interior  Floors                                                                                                                                   | Public Prive                                                                                                                                                                                                                                                                                                                                                                                                                                                                                                                                                                                                                                                                                                                                                                                                                                                                                                                                                                                                                                                                                                                                                                                                                                                                                                                                                                                                                                                                                                                                                                                                                                                                                                                                                                                                                                                                                                                                                                                                                                                                                                                   |           |
| Utilities Public Other (describe)  Electricity                                                                                                              | Public Other (des  Water                                                                                                                                                                                                                                                                                                                                                                                                                                                                                                                                                                                                                                                                                                                                                                                                                                                                                                                                                                                                                                                                                                                                                                                                                                                                                                                                                                                                                                                                                                                                                                                                                                                                                                                                                                                                                                                                                                                                                                                                                                                                                                     | FEMA Map #  No If No, describe es, etc.)?  Exterior Description Foundation Walls Exterior Walls                                                                                                                                                              | provements - Type                                                                      | FEMA Map Date  S No If  Interior  Floors  Walls                                                                                                                            | Public Prive                                                                                                                                                                                                                                                                                                                                                                                                                                                                                                                                                                                                                                                                                                                                                                                                                                                                                                                                                                                                                                                                                                                                                                                                                                                                                                                                                                                                                                                                                                                                                                                                                                                                                                                                                                                                                                                                                                                                                                                                                                                                                                                   |           |
| Utilities Public Other (describe)  Electricity                                                                                                              | Public Other (des  Water                                                                                                                                                                                                                                                                                                                                                                                                                                                                                                                                                                                                                                                                                                                                                                                                                                                                                                                                                                                                                                                                                                                                                                                                                                                                                                                                                                                                                                                                                                                                                                                                                                                                                                                                                                                                                                                                                                                                                                                                                                                                                                     | Cribe)  Off-site Im Street Alley  FEMA Map #  No If No, describe es, etc.)?  Exterior Description Foundation Walls Exterior Walls Roof Surface                                                                                                               | provements - Type                                                                      | FEMA Map Date  S No If  Interior  Floors  Walls  Trim/Finish                                                                                                               | Public Prive                                                                                                                                                                                                                                                                                                                                                                                                                                                                                                                                                                                                                                                                                                                                                                                                                                                                                                                                                                                                                                                                                                                                                                                                                                                                                                                                                                                                                                                                                                                                                                                                                                                                                                                                                                                                                                                                                                                                                                                                                                                                                                                   |           |
| Utilities Public Other (describe)  Electricity                                                                                                              | Water                                                                                                                                                                                                                                                                                                                                                                                                                                                                                                                                                                                                                                                                                                                                                                                                                                                                                                                                                                                                                                                                                                                                                                                                                                                                                                                                                                                                                                                                                                                                                                                                                                                                                                                                                                                                                                                                                                                                                                                                                                                                                                                        | Cribe)  Off-site Im Street Alley  FEMA Map #  Vo If No, describe es, etc.)?  Exterior Description Foundation Walls Exterior Walls Roof Surface Gutters & Downspouts                                                                                          | provements - Type                                                                      | FEMA Map Date  No If  Interior  Floors  Walls  Trim/Finish  Bath Floor                                                                                                     | Public Prive                                                                                                                                                                                                                                                                                                                                                                                                                                                                                                                                                                                                                                                                                                                                                                                                                                                                                                                                                                                                                                                                                                                                                                                                                                                                                                                                                                                                                                                                                                                                                                                                                                                                                                                                                                                                                                                                                                                                                                                                                                                                                                                   |           |
| Utilities Public Other (describe)  Electricity                                                                                                              | Water                                                                                                                                                                                                                                                                                                                                                                                                                                                                                                                                                                                                                                                                                                                                                                                                                                                                                                                                                                                                                                                                                                                                                                                                                                                                                                                                                                                                                                                                                                                                                                                                                                                                                                                                                                                                                                                                                                                                                                                                                                                                                                                        | Cribe)  Off-site Im Street Alley  FEMA Map #  Vo If No, describe es, etc.)?  Exterior Description Foundation Walls Exterior Walls Roof Surface Gutters & Downspouts Window Type                                                                              | provements - Type                                                                      | FEMA Map Date  No If  Interior  Floors  Walls  Trim/Finish  Bath Floor  Bath Wainscot                                                                                      | Public Prive  Yes, describe  materials/C                                                                                                                                                                                                                                                                                                                                                                                                                                                                                                                                                                                                                                                                                                                                                                                                                                                                                                                                                                                                                                                                                                                                                                                                                                                                                                                                                                                                                                                                                                                                                                                                                                                                                                                                                                                                                                                                                                                                                                                                                                                                                       |           |
| Utilities Public Other (describe)  Electricity                                                                                                              | Public Other (des   Water                                                                                                                                                                                                                                                                                                                                                                                                                                                                                                                                                                                                                                                                                                                                                                                                                                                                                                                                                                                                                                                                                                                                                                                                                                                                                                                                                                                                                                                                                                                                                                                                                                                                                                                                                                                                                                                                                                                                                                                                                                                                                                    | cribe) Off-site Im Street Alley FEMA Map # No If No, describe es, etc.)?  Exterior Description Foundation Walls Exterior Walls Roof Surface Gutters & Downspouts Window Type Storm Sash/Insulated Screens                                                    | provements - Type                                                                      | FEMA Map Date  No If  Interior Floors Walls Trim/Finish Bath Floor Bath Wainscot Car Storage                                                                               | Public Prive  Yes, describe  materials/c                                                                                                                                                                                                                                                                                                                                                                                                                                                                                                                                                                                                                                                                                                                                                                                                                                                                                                                                                                                                                                                                                                                                                                                                                                                                                                                                                                                                                                                                                                                                                                                                                                                                                                                                                                                                                                                                                                                                                                                                                                                                                       |           |
| Utilities Public Other (describe)  Electricity                                                                                                              | Public Other (des   Water                                                                                                                                                                                                                                                                                                                                                                                                                                                                                                                                                                                                                                                                                                                                                                                                                                                                                                                                                                                                                                                                                                                                                                                                                                                                                                                                                                                                                                                                                                                                                                                                                                                                                                                                                                                                                                                                                                                                                                                                                                                                                                    | cribe)  Off-site Im Street Alley  FEMA Map #  No If No, describe es, etc.)?  Exterior Description Foundation Walls Exterior Walls Roof Surface Gutters & Downspouts Window Type Storm Sash/Insulated Screens                                                 | provements - Type  Yes  materials/condition                                            | FEMA Map Date  No If  Interior  Floors  Walls  TrimyFinish  Bath Floor  Bath Wainscot  Car Storage  Driveway                                                               | Public Prive  Yes, describe  materials/c                                                                                                                                                                                                                                                                                                                                                                                                                                                                                                                                                                                                                                                                                                                                                                                                                                                                                                                                                                                                                                                                                                                                                                                                                                                                                                                                                                                                                                                                                                                                                                                                                                                                                                                                                                                                                                                                                                                                                                                                                                                                                       |           |
| Utilities Public Other (describe)  Electricity                                                                                                              | Public Other (des   Water   Sanitary Sewer   No FEMA Flood Zone   Yes   Female   F | cribe)  Off-site Im Street Alley  FEMA Map #  No If No, describe es, etc.)?  Exterior Description Foundation Walls Exterior Walls Roof Surface Gutters & Downspouts Window Type Storm Sash/Insulated Screens Amenities   Wood                                | provements - Type  Yes  materials/condition                                            | FEMA Map Date  No If  Interior  Floors  Walls  Trim/Finish  Bath Floor  Bath Wainscot  Car Storage  Driveway  Driveway  Driveway Surface                                   | Public Prive  Yes, describe  materials/c                                                                                                                                                                                                                                                                                                                                                                                                                                                                                                                                                                                                                                                                                                                                                                                                                                                                                                                                                                                                                                                                                                                                                                                                                                                                                                                                                                                                                                                                                                                                                                                                                                                                                                                                                                                                                                                                                                                                                                                                                                                                                       |           |
| Utilities Public Other (describe)  Electricity                                                                                                              | Public Other (des   Water   Sanitary Sewer   No FEMA Flood Zone   Yes   If   Saments, encroachments, environmental conditions, land us   Poundation   Concrete Slab   Crawl Space   Full Basement   Partial Basement   Basement Area   Sq.ft.   Basement Finish   %   Outside Entry/Exit   Sump Pump   Evidence of   Infestation   Dampness   Settlement   Heating   FWA   HWBB   Radiant   Other   Fuel                                                                                                                                                                                                                                                                                                                                                                                                                                                                                                                                                                                                                                                                                                                                                                                                                                                                                                                                                                                                                                                                                                                                                                                                                                                                                                                                                                                                                                                                                                                                                                                                                                                                                                                     | cribe) Off-site Im Street Alley FEMA Map # No If No, describe es, etc.)?  Exterior Description Foundation Walls Exterior Walls Roof Surface Gutters & Downspouts Window Type Storm Sash/Insulated Screens Amenities Wood Fireplace(s) # Fence                | provements - Type  Yes  materials/condition                                            | FEMA Map Date  S No If  Interior  Floors  Walls  Trim/Finish Bath Floor Bath Wainscot  Car Storage  Driveway  Driveway Surface  Garage                                     | Public Prive  Yes, describe  The materials/c  None  # of Cars  # of Cars                                                                                                                                                                                                                                                                                                                                                                                                                                                                                                                                                                                                                                                                                                                                                                                                                                                                                                                                                                                                                                                                                                                                                                                                                                                                                                                                                                                                                                                                                                                                                                                                                                                                                                                                                                                                                                                                                                                                                                                                                                                       |           |
| Utilities Public Other (describe)  Electricity                                                                                                              | Public Other (des   Water   Sanitary Sewer   No FEMA Flood Zone   Yes   Public   Yes   Yes   Public   Yes   Yes  | cribe) Off-site Im Street Alley FEMA Map # No If No, describe es, etc.)?  Exterior Description Foundation Walls Exterior Walls Roof Surface Gutters & Downspouts Window Type Storm Sash/Insulated Screens Amenities Wood Fireplace(s) # Fenc Patio/Deck Porc | provements - Type  Yes  materials/condition                                            | FEMA Map Date  S No If  Interior  Floors  Walls  Trim/Finish Bath Floor Bath Wainscot  Car Storage  Driveway  Driveway Surface  Garage  Carport                            | Public Prive  Yes, describe  The public Prive  When the public Prive Pri | rondition |
| Utilities Public Other (describe)  Electricity                                                                                                              | Public Other (des   Water   Sanitary Sewer   No FEMA Flood Zone   Yes   If   Sanitary Sewer   No FEMA Flood Zone   Yes   If   Saments, encroachments, environmental conditions, land us   Partial Basement, encroachments   Partial Basement   Partial Basement   Partial Basement   Basement Area   Sq.ft.   Basement Finish   %   Outside Entry/Exit   Sump Pump   Evidence of   Infestation   Dampness   Settlement   Heating   FWA   HWBB   Radiant   Other   Fuel   Cooling   Central Air Conditioning   Individual   Other   Other   Other   Sanitary Sewer   Name of the Cooling   Central Air Conditioning   Other   Sanitary Sewer   Name of the Cooling   Other   | cribe) Off-site Im Street Alley FEMA Map # No If No, describe es, etc.)?  Exterior Description Foundation Walls Exterior Walls Roof Surface Gutters & Downspouts Window Type Storm Sash/Insulated Screens Amenities Wood Fireplace(s) # Fenc Patio/Deck Porc | provements - Type  Yes  materials/condition  Istove(s) #  Istove(s) #  In r (describe) | FEMA Map Date  S No If  Interior  Floors  Walls  Trim/Finish Bath Floor Bath Wainscot  Car Storage  Driveway  Driveway Surface  Garage  Carport                            | Public Prive  Yes, describe  The public Prive  Washington of the public private of the p | rondition |
| Utilities Public Other (describe)  Electricity                                                                                                              | Public Other (des   Water                                                                                                                                                                                                                                                                                                                                                                                                                                                                                                                                                                                                                                                                                                                                                                                                                                                                                                                                                                                                                                                                                                                                                                                                                                                                                                                                                                                                                                                                                                                                                                                                                                                                                                                                                                                                                                                                                                                                                                                                                                                                                                    | Street                                                                                                                                                                                                                                                       | provements - Type  Yes  materials/condition  Istove(s) #  Istove(s) #  In r (describe) | FEMA Map Date  S No If  Interior Floors Walls TrimyFinish Bath Floor Bath Wainscot Car Storage Driveway Driveway Surface Garage Carport Att.                               | Public Prive  Yes, describe  The public Prive  Washington of the public private of the p | rondition |
| Utilities Public Other (describe)  Electricity                                                                                                              | Public Other (des   Water                                                                                                                                                                                                                                                                                                                                                                                                                                                                                                                                                                                                                                                                                                                                                                                                                                                                                                                                                                                                                                                                                                                                                                                                                                                                                                                                                                                                                                                                                                                                                                                                                                                                                                                                                                                                                                                                                                                                                                                                                                                                                                    | Street                                                                                                                                                                                                                                                       | provements - Type  Yes  materials/condition  Istove(s) #  Istove(s) #  In r (describe) | FEMA Map Date  S No If  Interior Floors Walls TrimyFinish Bath Floor Bath Wainscot Car Storage Driveway Driveway Surface Garage Carport Att.                               | Public Prive  Yes, describe  The public Prive  Washington of the public private of the p | rondition |
| Utilities Public Other (describe)  Electricity                                                                                                              | Public Other (des   Water   Sanitary Sewer   Sanitary Sewer   No FEMA Flood Zone   Yes   1   1   1   1   1   1   1   1   1                                                                                                                                                                                                                                                                                                                                                                                                                                                                                                                                                                                                                                                                                                                                                                                                                                                                                                                                                                                                                                                                                                                                                                                                                                                                                                                                                                                                                                                                                                                                                                                                                                                                                                                                                                                                                                                                                                                                                                                                   | Street                                                                                                                                                                                                                                                       | provements - Type  Yes  materials/condition  Istove(s) #  Istove(s) #  In r (describe) | FEMA Map Date  S No If  Interior Floors Walls TrimyFinish Bath Floor Bath Wainscot Car Storage Driveway Driveway Surface Garage Carport Att.                               | Public Prive  Yes, describe  The public Prive  Washington of the public private of the p | rondition |
| Utilities Public Other (describe)  Electricity                                                                                                              | Public Other (des   Water   Sanitary Sewer   Sanitary Sewer   No FEMA Flood Zone   Yes   1   1   1   1   1   1   1   1   1                                                                                                                                                                                                                                                                                                                                                                                                                                                                                                                                                                                                                                                                                                                                                                                                                                                                                                                                                                                                                                                                                                                                                                                                                                                                                                                                                                                                                                                                                                                                                                                                                                                                                                                                                                                                                                                                                                                                                                                                   | Street                                                                                                                                                                                                                                                       | provements - Type  Yes  materials/condition  Istove(s) #  Istove(s) #  In r (describe) | FEMA Map Date  S No If  Interior Floors Walls TrimyFinish Bath Floor Bath Wainscot Car Storage Driveway Driveway Surface Garage Carport Att.                               | Public Prive  Yes, describe  The public Prive  Washington of the public private of the p | rondition |
| Utilities Public Other (describe)  Electricity                                                                                                              | Public Other (des   Water   Sanitary Sewer   Sanitary Sewer   No FEMA Flood Zone   Yes   1   1   1   1   1   1   1   1   1                                                                                                                                                                                                                                                                                                                                                                                                                                                                                                                                                                                                                                                                                                                                                                                                                                                                                                                                                                                                                                                                                                                                                                                                                                                                                                                                                                                                                                                                                                                                                                                                                                                                                                                                                                                                                                                                                                                                                                                                   | Street                                                                                                                                                                                                                                                       | provements - Type  Yes  materials/condition  Istove(s) #  Istove(s) #  In r (describe) | FEMA Map Date  S No If  Interior Floors Walls TrimyFinish Bath Floor Bath Wainscot Car Storage Driveway Driveway Surface Garage Carport Att.                               | Public Prive  Yes, describe  The public Prive  Washington of the public private of the p | rondition |
| Utilities Public Other (describe)  Electricity                                                                                                              | Public Other (des   Water   Sanitary Sewer   Sanitary Sewer   No FEMA Flood Zone   Yes   1   1   1   1   1   1   1   1   1                                                                                                                                                                                                                                                                                                                                                                                                                                                                                                                                                                                                                                                                                                                                                                                                                                                                                                                                                                                                                                                                                                                                                                                                                                                                                                                                                                                                                                                                                                                                                                                                                                                                                                                                                                                                                                                                                                                                                                                                   | Street                                                                                                                                                                                                                                                       | provements - Type  Yes  materials/condition  Istove(s) #  Istove(s) #  In r (describe) | FEMA Map Date  S No If  Interior Floors Walls TrimyFinish Bath Floor Bath Wainscot Car Storage Driveway Driveway Surface Garage Carport Att.                               | Public Prive  Yes, describe  The public Prive  Washington of the public private of the p | rondition |
| Utilities Public Other (describe)  Electricity                                                                                                              | Public Other (des   Water   Sanitary Sewer   Sanitary Sewer   No FEMA Flood Zone   Yes   1   1   1   1   1   1   1   1   1                                                                                                                                                                                                                                                                                                                                                                                                                                                                                                                                                                                                                                                                                                                                                                                                                                                                                                                                                                                                                                                                                                                                                                                                                                                                                                                                                                                                                                                                                                                                                                                                                                                                                                                                                                                                                                                                                                                                                                                                   | Street                                                                                                                                                                                                                                                       | provements - Type  Yes  materials/condition  Istove(s) #  Istove(s) #  In r (describe) | FEMA Map Date  S No If  Interior Floors Walls TrimyFinish Bath Floor Bath Wainscot Car Storage Driveway Driveway Surface Garage Carport Att.                               | Public Prive  Yes, describe  The public Prive  Washington of the public private of the p | rondition |
| Utilities Public Other (describe)  Electricity                                                                                                              | Public Other (des   Water   Sanitary Sewer   Sanitary Sewer   No FEMA Flood Zone   Yes   Family Sewer   Female   Yes   Yes   Female   Yes   Yes   Female   Yes   | cribe)  Off-site Im Street Alley  FEMA Map #  Vo If No, describe es, etc.)?  Exterior Description Foundation Walls Exterior Walls Roof Surface Gutters & Downspouts Window Type Storm Sash/Insulated Screens Amenities                                       | provements - Type  Yes  materials/condition  Istove(s) #  Istove(s) #  In r (describe) | FEMA Map Date  Interior Floors Walls TrimvFinish Bath Floor Bath Wainscot Car Storage Driveway Driveway Surface Garage Carport Att.  of Gross Living Area                  | Public Prive  Yes, describe  Materials/C  None  # of Cars  # of Cars  Det.  Date of Above Grade                                                                                                                                                                                                                                                                                                                                                                                                                                                                                                                                                                                                                                                                                                                                                                                                                                                                                                                                                                                                                                                                                                                                                                                                                                                                                                                                                                                                                                                                                                                                                                                                                                                                                                                                                                                                                                                                                                                                                                                                                                | rondition |
| Utilities Public Other (describe)  Electricity                                                                                                              | Public Other (des   Water   Sanitary Sewer   Sanitary Sewer   No FEMA Flood Zone   Yes   1   1   1   1   1   1   1   1   1                                                                                                                                                                                                                                                                                                                                                                                                                                                                                                                                                                                                                                                                                                                                                                                                                                                                                                                                                                                                                                                                                                                                                                                                                                                                                                                                                                                                                                                                                                                                                                                                                                                                                                                                                                                                                                                                                                                                                                                                   | cribe)  Off-site Im Street Alley  FEMA Map #  Vo If No, describe es, etc.)?  Exterior Description Foundation Walls Exterior Walls Roof Surface Gutters & Downspouts Window Type Storm Sash/Insulated Screens Amenities                                       | provements - Type  Yes  materials/condition  Istove(s) #  Istove(s) #  In r (describe) | FEMA Map Date  S No If  Interior Floors Walls TrimyFinish Bath Floor Bath Wainscot Car Storage Driveway Driveway Surface Garage Carport Att.                               | Public Prive  Yes, describe  The second of t | rondition |
| Utilities Public Other (describe)  Electricity                                                                                                              | Public Other (des   Water   Sanitary Sewer   Sanitary Sewer   No FEMA Flood Zone   Yes   Family Sewer   Female   Yes   Yes   Female   Yes   Yes   Female   Yes   | cribe)  Off-site Im Street Alley  FEMA Map #  Vo If No, describe es, etc.)?  Exterior Description Foundation Walls Exterior Walls Roof Surface Gutters & Downspouts Window Type Storm Sash/Insulated Screens Amenities                                       | provements - Type  Yes  materials/condition  Istove(s) #  Istove(s) #  In r (describe) | FEMA Map Date  Interior Floors Walls TrimvFinish Bath Floor Bath Wainscot Car Storage Driveway Driveway Surface Garage Carport Att.  of Gross Living Area                  | Public Prive  Yes, describe  Materials/C  None  # of Cars  # of Cars  Det.  Date of Above Grade                                                                                                                                                                                                                                                                                                                                                                                                                                                                                                                                                                                                                                                                                                                                                                                                                                                                                                                                                                                                                                                                                                                                                                                                                                                                                                                                                                                                                                                                                                                                                                                                                                                                                                                                                                                                                                                                                                                                                                                                                                | rondition |
| Utilities Public Other (describe)  Electricity                                                                                                              | Public Other (des   Water   Sanitary Sewer   Sanitary Sewer   No FEMA Flood Zone   Yes   Family Sewer   Female   Yes   Yes   Female   Yes   Yes   Female   Yes   | cribe)  Off-site Im Street Alley  FEMA Map #  Vo If No, describe es, etc.)?  Exterior Description Foundation Walls Exterior Walls Roof Surface Gutters & Downspouts Window Type Storm Sash/Insulated Screens Amenities                                       | provements - Type  Yes  materials/condition  Istove(s) #  Istove(s) #  In r (describe) | FEMA Map Date  Interior Floors Walls TrimvFinish Bath Floor Bath Wainscot Car Storage Driveway Driveway Surface Garage Carport Att.  of Gross Living Area                  | Public Prive  Yes, describe  Materials/C  None  # of Cars  # of Cars  Det.  Date of Above Grade                                                                                                                                                                                                                                                                                                                                                                                                                                                                                                                                                                                                                                                                                                                                                                                                                                                                                                                                                                                                                                                                                                                                                                                                                                                                                                                                                                                                                                                                                                                                                                                                                                                                                                                                                                                                                                                                                                                                                                                                                                | rondition |
| Utilities Public Other (describe)  Electricity                                                                                                              | Public Other (des   Water   Sanitary Sewer   Yes   1                                                                                                                                                                                                                                                                                                                                                                                                                                                                                                                                                                                                                                                                                                                                                                                                                                                                                                                                                                                                                                                                                                                                                                                                                                                                                                                                                                                                                                                                                                                                                                                                                                                                                                                                                                                                                                                             | cribe)  Off-site Im Street Alley  FEMA Map #  Vo If No, describe es, etc.)?  Exterior Description Foundation Walls Exterior Walls Roof Surface Gutters & Downspouts Window Type Storm Sash/Insulated Screens Amenities                                       | materials/condition  Sistove(s) # e e n r rer (describe)  Square Feet                  | FEMA Map Date  S No If  Interior Floors Walls Trim/Finish Bath Floor Bath Wainscot Car Storage Driveway Driveway Surface Garage Carport Att.  of Gross Living Area  Yes No | Public Prive  Yes, describe  Materials/C  None  # of Cars  # of Cars  Det.  Date of Above Grade                                                                                                                                                                                                                                                                                                                                                                                                                                                                                                                                                                                                                                                                                                                                                                                                                                                                                                                                                                                                                                                                                                                                                                                                                                                                                                                                                                                                                                                                                                                                                                                                                                                                                                                                                                                                                                                                                                                                                                                                                                | rondition |
| Utilities Public Other (describe)  Electricity                                                                                                              | Public Other (des   Water   Sanitary Sewer   Yes   1                                                                                                                                                                                                                                                                                                                                                                                                                                                                                                                                                                                                                                                                                                                                                                                                                                                                                                                                                                                                                                                                                                                                                                                                                                                                                                                                                                                                                                                                                                                                                                                                                                                                                                                                                                                                                                                             | cribe)  Off-site Im Street Alley  FEMA Map #  Vo If No, describe es, etc.)?  Exterior Description Foundation Walls Exterior Walls Roof Surface Gutters & Downspouts Window Type Storm Sash/Insulated Screens Amenities                                       | provements - Type  Yes  materials/condition  Istove(s) #  Istove(s) #  In r (describe) | FEMA Map Date  Interior Floors Walls TrimvFinish Bath Floor Bath Wainscot Car Storage Driveway Driveway Surface Garage Carport Att.  of Gross Living Area                  | Public Prive  Yes, describe  Materials/C  None  # of Cars  # of Cars  Det.  Date of Above Grade                                                                                                                                                                                                                                                                                                                                                                                                                                                                                                                                                                                                                                                                                                                                                                                                                                                                                                                                                                                                                                                                                                                                                                                                                                                                                                                                                                                                                                                                                                                                                                                                                                                                                                                                                                                                                                                                                                                                                                                                                                | rondition |
| Utilities Public Other (describe)  Electricity                                                                                                              | Public Other (des   Water   Sanitary Sewer   Yes   1                                                                                                                                                                                                                                                                                                                                                                                                                                                                                                                                                                                                                                                                                                                                                                                                                                                                                                                                                                                                                                                                                                                                                                                                                                                                                                                                                                                                                                                                                                                                                                                                                                                                                                                                                                                                                                                             | cribe)  Off-site Im Street Alley  FEMA Map #  Vo If No, describe es, etc.)?  Exterior Description Foundation Walls Exterior Walls Roof Surface Gutters & Downspouts Window Type Storm Sash/Insulated Screens Amenities                                       | materials/condition  Sistove(s) # e e n r rer (describe)  Square Feet                  | FEMA Map Date  S No If  Interior Floors Walls Trim/Finish Bath Floor Bath Wainscot Car Storage Driveway Driveway Surface Garage Carport Att.  of Gross Living Area  Yes No | Public Prive  Yes, describe  Materials/C  None  # of Cars  # of Cars  Det.  Date of Above Grade                                                                                                                                                                                                                                                                                                                                                                                                                                                                                                                                                                                                                                                                                                                                                                                                                                                                                                                                                                                                                                                                                                                                                                                                                                                                                                                                                                                                                                                                                                                                                                                                                                                                                                                                                                                                                                                                                                                                                                                                                                | rondition |