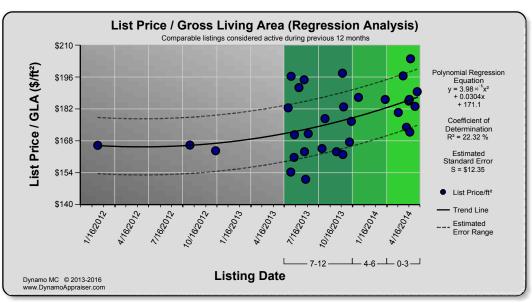

1 0.33 3 9.1 r of REO listings and explain the t                         | ame:     | Increasing Increasing Declining Declining |      | verall Trend Stable Stable Stable Stable Stable Stable Stable |      | Declining<br>Increasing |

Freddie Mac Form 71 March 2009

| Borrower/Client  |        |       |          |  |
|------------------|--------|-------|----------|--|
| Property Address |        |       |          |  |
| City             | County | State | Zip Code |  |
| Londor           |        |       |          |  |







| Borrower/Client  |        |       |          |  |
|------------------|--------|-------|----------|--|
| Property Address |        |       |          |  |
| City             | County | State | Zip Code |  |
| Londor           |        |       |          |  |







| Borrower/Client  |        |       |          |  |
|------------------|--------|-------|----------|--|
| Property Address |        |       |          |  |
| City             | County | State | Zip Code |  |
| Londor           |        |       |          |  |







| Borrower/Client  |        |       |          |
|------------------|--------|-------|----------|
| Property Address |        |       |          |
| City             | County | State | Zip Code |
| Lender           |        |       |          |







| Borrower/Client  |        |       |          |  |
|------------------|--------|-------|----------|--|
| Property Address |        |       |          |  |
| City             | County | State | Zip Code |  |
| Londor           |        |       |          |  |







# Comparable