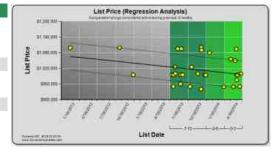

gression Equation: y = -0.1266x + 309

R squared: 0.19% Estimated standard error: 240

As of 5/16/2013:

Projected Value: 309
Projected Range: 69 to 548

As of 5/16/2014:

Projected Value: 263
Projected Range: 23 to 502



**Discount % from List Price** 

Regression Equation: y = 0.0003x - 0.0136

R squared: 20.81% Estimated standard error: 4.91%

As of 5/16/2013:

Projected Value: -1.36% Projected Range: -6.27% to 3.54%

As of 5/16/2014:

Projected Value: 9.85%

Projected Range: 4.95% to 14.76%



**List Price** 

Regression Equation: y = -80.5652x + 1025412

R squared: 8.33% Estimated standard error: \$52,230

As of 5/16/2013:

Projected Value: \$1,025,412

Projected Range: \$973,182 to \$1,077,642

As of 5/16/2014:

Projected Value: \$996,005

Projected Range: \$943,775 to \$1,048,235



Projected values are estimates only and are subject to a large degree of variation based on sample size and other market factors, including seasonality, which may not be captured in this analysis. In simplistic terms, both a R squared value (coefficient of determination) near 100% and a low estimated standard error indicates that the trend fits the data. In cases where the R squared value is low and/or the estimated standard error is high, less weight should generally be given to the analysis. In some cases, the data may show that a case for a reliable trend cannot be made, or that this analysis may be of limited use.

<sup>\*</sup> All equations showing time on the X axis have been adjusted so that time = 0 occurs on 5/16/2013 (one year prior to the effective date).

#### **GLA Regressi