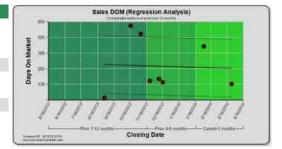

ale price                | \$948,750   |
| Median DOM                       | 169.5 days  |
| Median discount from list price  | 4.72%       |
| Median sale/list price ratio     | 95.28%      |

#### **Market Regression Analysis**

### **Market Regression Analysis**

Sale Price

Regression Equation: y = -419.23x + 1042481

R squared: 48.86% Estimated standard error: \$35,106

As of 5/16/2013:

Projected Value: \$1,042,481

Projected Range: \$1,007,375 to \$1,077,587

As of 5/16/2014:

Projected Value: \$889,462

Projected Range: \$854,356 to \$924,568



**Sales DOM** 

Regression Equation: y = -0.1266x + 309

R squared: 0.19% Estimated standard error: 240

As of 5/16/2013:

Projected Value: 309
Projected Range: 69 to 548

As of 5/16/2014:

Projected Value: 263
Projected Range: 23 to 502



**Discount % from List Price** 

Regression Equation: y = 0.0003x - 0.0136

R squared: 20.81% Estimated standard error: 4.91%

As of 5/16/2013:

Projected Value: -1.36% Projected Range: -6.27% to 3.54%

As of 5/16/2014:

Projected Value: 9.85%

Projected Range: 4.95% to 14.76%



**List Price** 

Regression Equation: y = -80.5652x + 1025412

R squared: 8.33% Estimated standard error: \$52,230

As of 5/16/2013:

Projected Value: \$1,025,412

Projected Range: \$973,182 to \$1,077,642

As of 5/16/2014:

Projected Value: \$996,005

Projected Range: \$943,775 to \$1,048,235



Projected values are estimates only and are subject to a large degree of variation based on sample size and other market factors, including seasonality, which may not be captured in this analysis. In simplistic terms, b