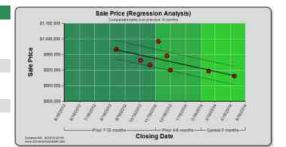

| 282.4 days  |
| Average discount from list price | 5.08%       |
| Average sale/list price ratio    | 94.92%      |
|                                  |             |
| Median listing price             | \$995,000   |
| Median sale price                | \$948,750   |
| Median DOM                       | 169.5 days  |
| Median discount from list price  | 4.72%       |
| Median sale/list price ratio     | 95.28%      |

#### **Market Regression Analysis**

### **Market Regression Analysis**

Sale Price

Regression Equation: y = -419.23x + 1042481

R squared: 48.86% Estimated standard error: \$35,106

As of 5/16/2013:

Projected Value: \$1,042,481

Projected Range: \$1,007,375 to \$1,077,587

As of 5/16/2014:

Projected Value: \$889,462

Projected Range: \$854,356 to \$924,568



**Sales DOM** 

Regression Equation: y = -0.1266x + 309

R squared: 0.19% Estimated standard error: 240

As of 5/16/2013:

Projected Value: 309
Projected Range: 69 to 548

As of 5/16/2014:

Projected Value: 263
Projected Range: 23 to 502



**Discount % from List Price** 

Regression Equation: y = 0.0003x - 0.0136

R squared: 20.81% Estimated standard error: 4.91%

As of 5/16/2013:

Projected Value: -1.36% Projected Range: -6.27% to 3.54%

As of 5/16/2014:

Projected Value: 9.85%

Projected Range: 4.95% to 14.76%



**List Price** 

Regression Equation: y = -80.5652x + 1025412

R squared: 8.33% Estimated standard error: \$52,230

As of 5/16/2013:

Projected Value: \$1,025,412

Projected Range: \$973,182 to \$1,077,642

As of 5/16/2014:

Projected Value: \$996,005

Projected Range: \$943,