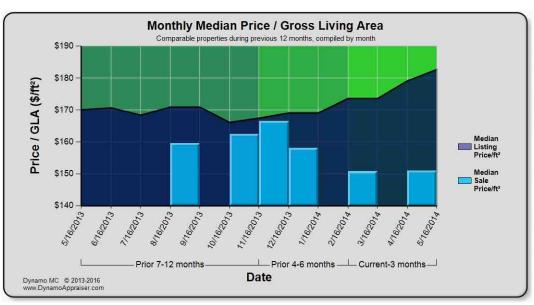

|  |







| Borrower/Client  |        |       |          |  |
|------------------|--------|-------|----------|--|
| Property Address |        |       |          |  |
| City             | County | State | Zip Code |  |
| Londor           |        |       |          |  |







| Borrower/Client  |        |       |          |
|------------------|--------|-------|----------|
| Property Address |        |       |          |
| City             | County | State | Zip Code |
| Lender           |        |       |          |







| Borrower/Client  |        |       |          |  |
|------------------|--------|-------|----------|--|
| Property Address |        |       |          |  |
| City             | County | State | Zip Code |  |
| Londor           |        |       |          |  |







# Comparables Considered (1/2)

# **Comparables Considered**

| 1327646 3533 WINDING POINT RD Sold \$994,000 \$975,000 4/15/2013 10/9/2013 12/9/2013  1342774 998 HIGH RIDGE RD Active \$995,000 5/27/2013  1344309 120 BIRCH RD Active \$995,000 6/4/2013  1347410 146 EAGLE CREEK LN Inactive \$950,000 6/3/2013  1347923 79649 ARMOUR RD E Sold \$1,025,000 \$1,030,750 6/12/2013 11/21/2013 11/22/2013  1349680 1311 MOUNTAIN RD Active \$1,000,000 6/13/2013