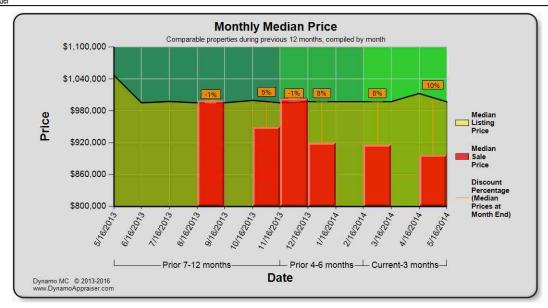

|  |







| Borrower/Client  |        |       |          |  |
|------------------|--------|-------|----------|--|
| Property Address |        |       |          |  |
| City             | County | State | Zip Code |  |
| Londor           |        |       |          |  |







| Borrower/Client  |        |       |          |
|------------------|--------|-------|----------|
| Property Address |        |       |          |
| City             | County | State | Zip Code |
| Lender           |        |       |          |







| Borrower/Client  |        |       |          |  |
|------------------|--------|-------|----------|--|
| Property Address |        |       |          |  |
| City             | County | State | Zip Code |  |
| Londor           |        |       |          |  |







# Comparables Considered (1/2)

# **Comparables Considered**

| 1327646 3533 WINDING POINT RD Sold \$994,000 \$975,000 4/15/2013 10/9/2013 12/9/2013  1342774 998 HIGH RIDGE RD Active \$995,000 5/27/2013  1344309 120 BIRCH RD Active \$995,000 6/4/2013  1347410 146 EAGLE CREEK LN Inactive \$950,000 6/3/2013  1347923 79649 ARMOUR RD E Sold \$1,025,000 \$1,030,750 6/12/2013 11/21/2013 11/22/2013  1349680 1311 MOUNTAIN RD Active \$1,000,000 6/13/2013