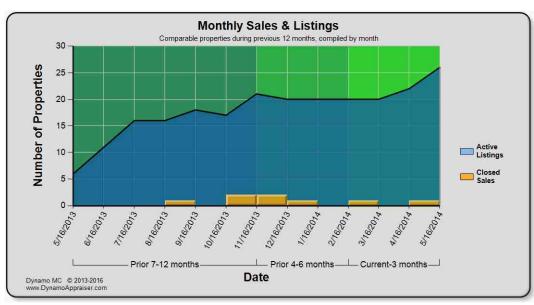

|  |







| Borrower/Client  |        |       |          |  |
|------------------|--------|-------|----------|--|
| Property Address |        |       |          |  |
| City             | County | State | Zip Code |  |
| Londor           |        |       |          |  |







| Borrower/Client  |        |       |          |  |
|------------------|--------|-------|----------|--|
| Property Address |        |       |          |  |
| City             | County | State | Zip Code |  |
| Londor           |        |       |          |  |







| Borrower/Client  |        |       |          |
|------------------|--------|-------|----------|
| Property Address |        |       |          |
| City             | County | State | Zip Code |
| Lender           |        |       |          |







| Borrower/Client  |        |       |          |  |
|------------------|--------|-------|----------|--|
| Property Address |        |       |          |  |
| City             | County | State | Zip Code |  |
| Londor           |        |       |          |  |







# Comparables Considered (1/2)

# **Comparables Considered**

| 1327646 3533 WINDING POINT RD Sold \$994,000 \$975,000 4/15/2013 10/9/2013 12/9/2013  1342774 998 HIGH RIDGE RD Active \$995,000 5/27/2013  1344309 120 BIRCH RD Active \$995,000 6/4/2013  1347410 146 EAGLE CREEK LN Inactive \$950,000 6/3/2013  1347923 79649 ARMOUR RD E Sold \$1,025,000 \$1,030,750 6/12/2013 11/21/2013 11/22/2013  1349680 1311 MOUNTAIN RD Active \$1,000,000 6/13/2013