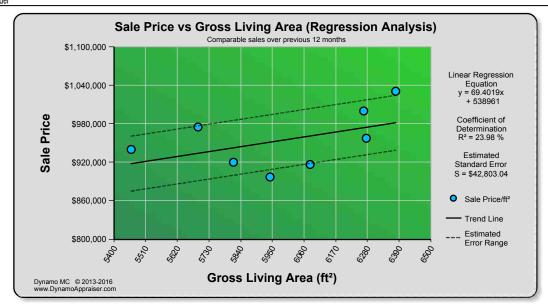

009

| Borrower/Client  |        |       |          |  |
|------------------|--------|-------|----------|--|
| Property Address |        |       |          |  |
| City             | County | State | Zip Code |  |
| Londor           |        |       |          |  |







| Borrower/Client  |        |       |          |  |
|------------------|--------|-------|----------|--|
| Property Address |        |       |          |  |
| City             | County | State | Zip Code |  |
| Londor           |        |       |          |  |







| Borrower/Client  |        |       |          |  |
|------------------|--------|-------|----------|--|
| Property Address |        |       |          |  |
| City             | County | State | Zip Code |  |
| Londor           |        |       |          |  |







| Borrower/Client  |        |       |          |
|------------------|--------|-------|----------|
| Property Address |        |       |          |
| City             | County | State | Zip Code |
| Lender           |        |       |          |







| Borrower/Client  |        |       |          |  |
|------------------|--------|-------|----------|--|
| Property Address |        |       |          |  |
| City             | County | State | Zip Code |  |
| Londor           |        |       |          |  |







# Comparables Considered (1/2)

# **Comparables Considered**

| 1327646 3533 WINDING POINT RD Sold \$994,000 \$975,000 4/15/2013 10/9/2013 12/9/2013  1342774 998 HIGH RIDGE RD Active \$995,000 5/27/2013  1344309 120 BIRCH RD Active \$995,000 6/4/2013  1347410 146 EAGLE CREEK