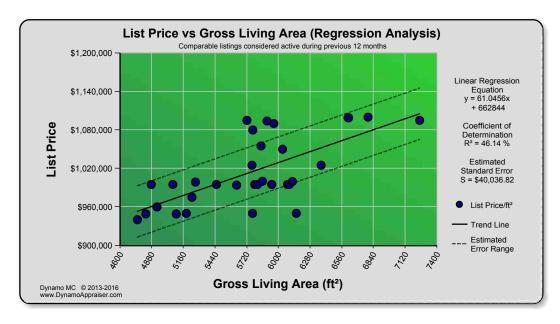

9

| Borrower/Client  |        |       |          |  |
|------------------|--------|-------|----------|--|
| Property Address |        |       |          |  |
| City             | County | State | Zip Code |  |
| Londor           |        |       |          |  |







| Borrower/Client  |        |       |          |  |
|------------------|--------|-------|----------|--|
| Property Address |        |       |          |  |
| City             | County | State | Zip Code |  |
| Londor           |        |       |          |  |







| Borrower/Client  |        |       |          |  |
|------------------|--------|-------|----------|--|
| Property Address |        |       |          |  |
| City             | County | State | Zip Code |  |
| Londor           |        |       |          |  |







| Borrower/Client  |        |       |          |
|------------------|--------|-------|----------|
| Property Address |        |       |          |
| City             | County | State | Zip Code |
| Lender           |        |       |          |







| Borrower/Client  |        |       |          |  |
|------------------|--------|-------|----------|--|
| Property Address |        |       |          |  |
| City             | County | State | Zip Code |  |
| Londor           |        |       |          |  |







# Comparables Considered (1/2)

# **Comparables Considered**

| 1327646 3533 WINDING POINT RD Sold \$994,000 \$975,000 4/15/2013 10/9/2013 12/9/2013  1342774 998 HIGH RIDGE RD Active \$995,000 5/27/2013  1344309 120 BIRCH RD Active \$995,000 6/4/2013  1347410 146 EAGLE CREEK L