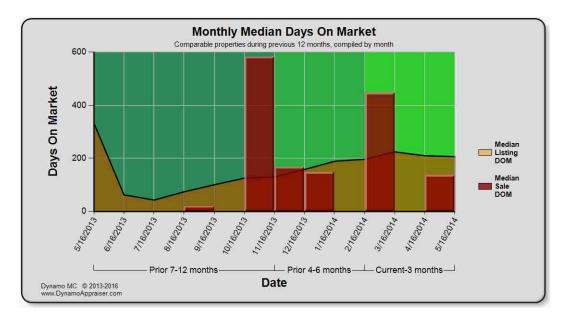

|  |







| Borrower/Client  |        |       |          |  |
|------------------|--------|-------|----------|--|
| Property Address |        |       |          |  |
| City             | County | State | Zip Code |  |
| Londor           |        |       |          |  |







| Borrower/Client  |        |       |          |
|------------------|--------|-------|----------|
| Property Address |        |       |          |
| City             | County | State | Zip Code |
| Lender           |        |       |          |







| Borrower/Client  |        |       |          |  |
|------------------|--------|-------|----------|--|
| Property Address |        |       |          |  |
| City             | County | State | Zip Code |  |
| Londor           |        |       |          |  |







# Comparables Considered (1/2)

# **Comparables Considered**

| 1327646 3533 WINDING POINT RD Sold \$994,000 \$975,000 4/15/2013 10/9/2013 12/9/2013  1342774 998 HIGH RIDGE RD Active \$995,000 5/27/2013  1344309 120 BIRCH RD Active \$995,000 6/4/2013  1347410 146 EAGLE CREEK LN Inactive \$950,000 6/3/2013  1347923 79649 ARMOUR RD E Sold \$1,025,000 \$1,030,750 6/12/2013 11/21/2013 11/22/2013  1349680 1311 MOUNTAIN RD Active \$1,000,000 6/13/2013