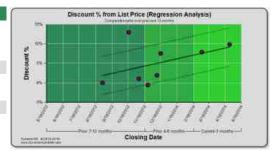

egression Equation: y = -419.23x + 1042481

R squared: 48.86% Estimated standard error: \$35,106

As of 5/16/2013:

Projected Value: \$1,042,481

Projected Range: \$1,007,375 to \$1,077,587

As of 5/16/2014:

Projected Value: \$889,462

Projected Range: \$854,356 to \$924,568



**Sales DOM** 

Regression Equation: y = -0.1266x + 309

R squared: 0.19% Estimated standard error: 240

As of 5/16/2013:

Projected Value: 309
Projected Range: 69 to 548

As of 5/16/2014:

Projected Value: 263
Projected Range: 23 to 502



**Discount % from List Price** 

Regression Equation: y = 0.0003x - 0.0136

R squared: 20.81% Estimated standard error: 4.91%

As of 5/16/2013:

Projected Value: -1.36% Projected Range: -6.27% to 3.54%

As of 5/16/2014:

Projected Value: 9.85%

Projected Range: 4.95% to 14.76%



**List Price** 

Regression Equation: y = -80.5652x + 1025412

R squared: 8.33% Estimated standard error: \$52,230

As of 5/16/2013:

Projected Value: \$1,025,412

Projected Range: \$973,182 to \$1,077,642

As of 5/16/2014:

Projected Value: \$996,005

Projected Range: \$943,775 to \$1,048,235



Projected values are estimates only and are subject to a large degree of variation based on sample size and other market factors, including seasonality, which may not be captured in this analysis. In simplistic terms, both a R squared value (coefficient of determination) near 100% and a low estimated standard error indicates that the trend fits the data. In cases where the R squared value is low and/or the estimated standard error is high, less weight should generally be given to the analysis. I